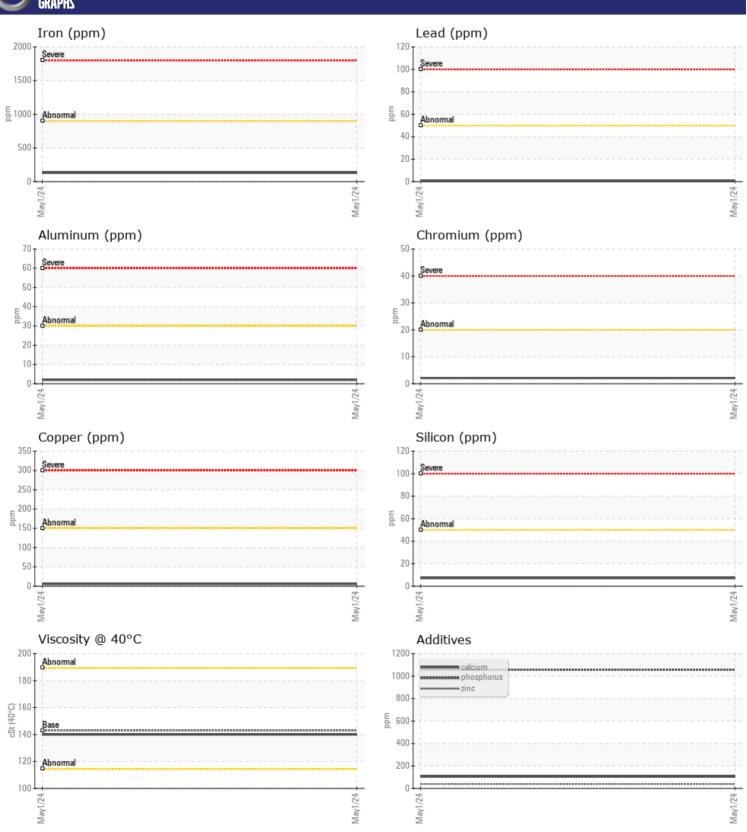

## CONSTRUCTION EQUIPMENT VULCAN VOLVO A40G 352007 - FRONT AXLE

Sample No: VCP430449

**Oil Type:** GEAR OIL SAE 80W90

Job No: VULCAN

| SAMPLE               | INFORMATIO | N              |       |  |
|----------------------|------------|----------------|-------|--|
| Sample Number        | _          | VCP430449      | <br>  |  |
| Sample Date          |            | 01 May 2024    | <br>  |  |
| Machine Hours        |            | 7553           | <br>  |  |
| Oil Hours            |            | 0              | <br>  |  |
| Oil Changed          |            | Not Changd     | <br>  |  |
| Sample Status        |            | NORMAL         | <br>  |  |
|                      |            |                |       |  |
| VOLVO                | DITION     |                |       |  |
| OIL CON              |            |                | <br>- |  |
| Visc @ 40°C          | cSt        | <b>140</b>     | <br>  |  |
| VOLVO                |            |                |       |  |
| CONTAN               | MINATION   |                |       |  |
| Water                | %          | NEG            | <br>  |  |
| Silicon              |            | <b> </b>   7   | <br>  |  |
| Sodium               | ppm        | <b>0</b>       | <br>  |  |
| Potassium            | ppm        | <b>■</b> 2     | <br>  |  |
| rotassium            | ррпі       | <u> </u>       |       |  |
| VOLVO                |            |                |       |  |
| WEAR N               | METALS     |                |       |  |
| Iron                 | ppm        | <b>130</b>     | <br>  |  |
| Copper               | ppm        | <b>6</b>       | <br>  |  |
| Lead                 | ppm        | <b>-&lt;1</b>  | <br>  |  |
| Tin                  | ppm        | <b>■&lt;1</b>  | <br>  |  |
| Aluminum             | ppm        | <b>2</b>       | <br>  |  |
| Chromium             | ppm        | <b>2</b>       | <br>  |  |
| Molybdenum           | ppm        | <b>2</b>       | <br>  |  |
| Nickel               | ppm        | <b>■</b> <1    | <br>  |  |
| Titanium             | ppm        | <1             | <br>  |  |
| Silver               | ppm        | 0              | <br>  |  |
| Manganese            | ppm        | ■4             | <br>  |  |
| Vanadium             | ppm        | <1             | <br>  |  |
|                      |            |                | <br>  |  |
| ADDITIV              | /ES        |                |       |  |
| Calcium              |            | <b>105</b>     | <br>  |  |
| Magnesium            | ppm        | <b>105</b>     | <br>  |  |
| Zinc                 | ppm        | ■2             | <br>  |  |
| Phosphorus           | ppm        | ■ 39<br>■ 1058 | <br>  |  |
| Pnospnorus<br>Barium | ppm        | <b>■</b> 0     | <br>  |  |
|                      | ppm        | <b>245</b>     | <br>  |  |
| Boron                | ppm        | <b>245</b>     | <br>  |  |

## Diagnosis

Resample at the next service interval to monitor. All component wear rates are normal. There is no indication of any contamination in the oil. The condition of the oil is acceptable for the time in service.