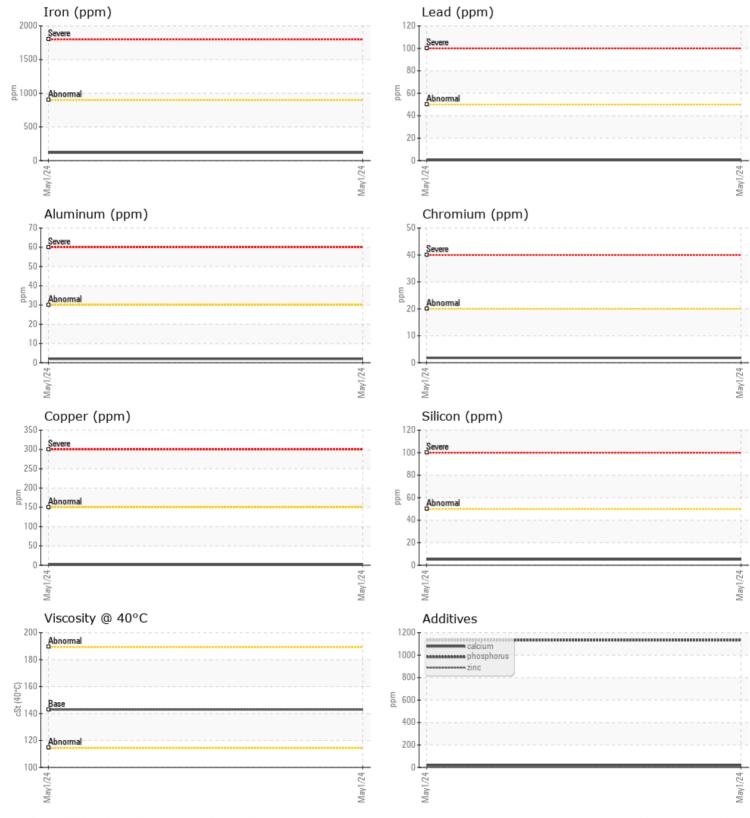

## **CONSTRUCTION EQUIPMENT**

GRAPHS

VOLVO

Report Id: VOLVO0129 [WUSCAR] 06168756 (Generated: 05/07/2024 16:28:57) Rev: 1

Contact/Location: CLAY COULTER - VOLVO0129