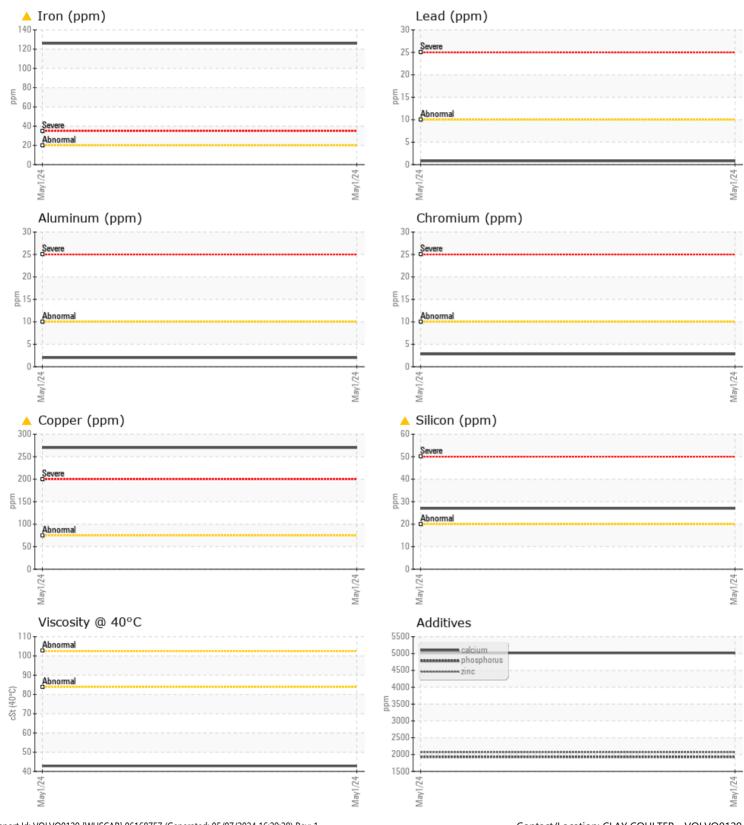

VOLVO

| Sample Number |           | VCP430391    | <br> |  |
|---------------|-----------|--------------|------|--|
| Sample Date   |           | 01 May 2024  | <br> |  |
| Machine Hours |           | 7553         | <br> |  |
| Oil Hours     |           | 0            | <br> |  |
| Oil Changed   |           | Not Changd   | <br> |  |
| Sample Status |           | ABNORMAL     | <br> |  |
|               |           |              |      |  |
| OIL CON       | DITION    |              |      |  |
| Visc @ 40°C   | cSt       | 42.8         | <br> |  |
|               |           |              |      |  |
|               | INATION   |              |      |  |
|               |           | NFC          | <br> |  |
| Water         | %         | NEG          | <br> |  |
| Silicon       | ppm       | <u> </u>     | <br> |  |
| Sodium        | ppm       | <b>4</b>     | <br> |  |
| Potassium     | ppm       | 2            | <br> |  |
| VOLVO         |           |              |      |  |
| WEAR M        | IETALS    |              |      |  |
| Iron          | ppm       | <b>A</b> 126 | <br> |  |
| Copper        | ppm       | <b>A</b> 270 | <br> |  |
| Lead          | ppm       | <b>□</b> <1  | <br> |  |
| Tin           | ppm       |              | <br> |  |
| Aluminum      | ppm       | 2            | <br> |  |
| Chromium      | ppm       | 3            | <br> |  |
| Molybdenum    | ppm       | <1           | <br> |  |
| Nickel        | ppm       | 9            | <br> |  |
| Titanium      | ppm       | <1           | <br> |  |
| Silver        | ppm       | 0            | <br> |  |
| Manganese     | ppm       | 2            | <br> |  |
| Vanadium      | ppm       | <1           | <br> |  |
|               |           |              |      |  |
| ADDITIV       | ES        |              |      |  |
| Calcium       | ppm       | 5016         | <br> |  |
| Magnesium     | ppm       | 13           | <br> |  |
| Zinc          | ppm       | 2068         | <br> |  |
| Dhaamhawya    | 10.10.100 | 1022         |      |  |

SCOTT EQUIPMENT COMPANY LLC - Lavergne 1231 BRIDGESTONE PARKWAY LAVERGNE, TN US 37086 Contact: CLAY COULTER CCOULTER@SCOTTCOMPANIES.COM T: (615)793-3888

Diagnosis

F: (615)793-9655

No corrective action is recommended at this time. We recommend an early resample to monitor this condition.Bearing and/or gear wear is indicated. Elemental level of silicon (Si) above normal. The condition of the oil is acceptable for the time in service.

## **CONSTRUCTION EQUIPMENT**

GRAPHS

VOLVO

Contact/Location: CLAY COULTER - VOLVO0129