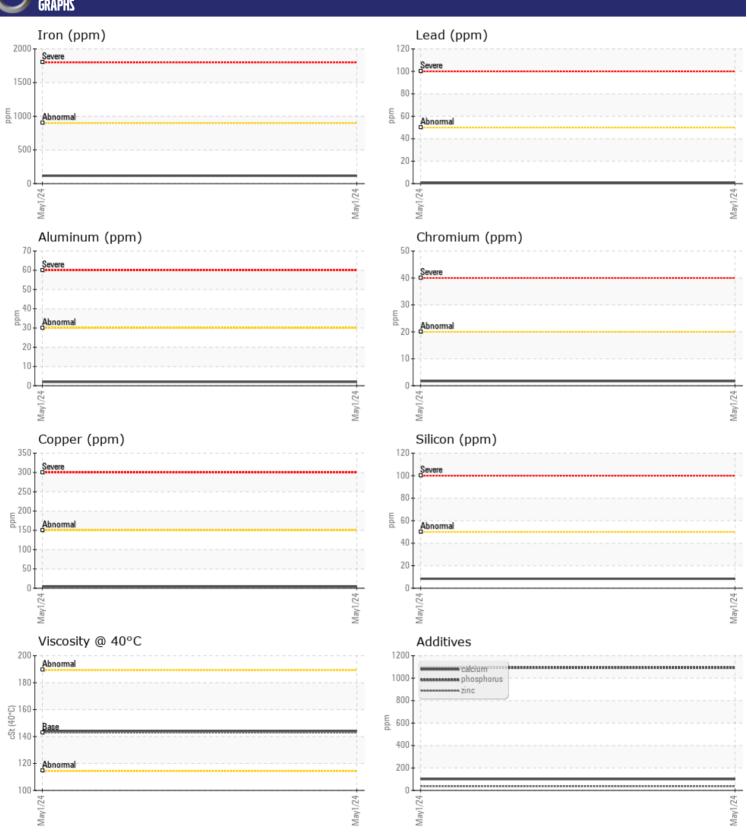

## CONSTRUCTION EQUIPMENT VULCAN VOLVO A40G 352007 - REAR AXLE

Sample No: VCP430392

**Oil Type:** GEAR OIL SAE 80W90

Job No: VULCAN

| SAMPLE               | INFORMATIO | N             |       |  |
|----------------------|------------|---------------|-------|--|
| Sample Number        | _          | VCP430392     | <br>  |  |
| Sample Date          |            | 01 May 2024   | <br>  |  |
| Machine Hours        |            | 7553          | <br>  |  |
| Oil Hours            |            | 0             | <br>  |  |
| Oil Changed          |            | Not Changd    | <br>  |  |
| Sample Status        |            | NORMAL        | <br>  |  |
|                      |            |               |       |  |
| VOLVO                | DITION     |               |       |  |
| OIL CON              |            |               | <br>- |  |
| Visc @ 40°C          | cSt        | <b>144</b>    | <br>  |  |
| VOLVO                |            |               |       |  |
| CONTAN               | MINATION   |               |       |  |
| Water                | %          | NEG           | <br>  |  |
| Silicon              |            | NEG           | <br>  |  |
| Sodium               | ppm        | ■0            | <br>  |  |
| Potassium            | ppm        | ■4            | <br>  |  |
| Fotassium            | ppiii      | <b>4</b>      | <br>  |  |
| VOLVO                |            |               |       |  |
| WEAR N               | METALS     |               |       |  |
| Iron                 | ppm        | <b>117</b>    | <br>  |  |
| Copper               | ppm        | <b>■</b> 5    | <br>  |  |
| Lead                 | ppm        | <b>-&lt;1</b> | <br>  |  |
| Tin                  | ppm        | <b>■&lt;1</b> | <br>  |  |
| Aluminum             | ppm        | <b>2</b>      | <br>  |  |
| Chromium             | ppm        | <b>2</b>      | <br>  |  |
| Molybdenum           | ppm        | <b>2</b>      | <br>  |  |
| Nickel               | ppm        | <b>■</b> <1   | <br>  |  |
| Titanium             | ppm        | <1            | <br>  |  |
| Silver               | ppm        | 0             | <br>  |  |
| Manganese            | ppm        | <b>■</b> 4    | <br>  |  |
| Vanadium             | ppm        | <1            | <br>  |  |
|                      |            |               | <br>  |  |
| ADDITIV              | /ES        |               |       |  |
| Calcium              |            | <b>101</b>    | <br>  |  |
|                      | ppm        | <b>101</b>    | <br>  |  |
| Magnesium<br>Zinc    | ppm        | ■2<br>■37     | <br>  |  |
|                      | ppm        | 1093          | <br>  |  |
| Phosphorus<br>Barium | ppm        | _             | <br>  |  |
|                      | ppm        | <b>0</b>      |       |  |
| Boron                | ppm        | <b>231</b>    | <br>  |  |

## Diagnosis

Resample at the next service interval to monitor. All component wear rates are normal. There is no indication of any contamination in the oil. The condition of the oil is acceptable for the time in service.