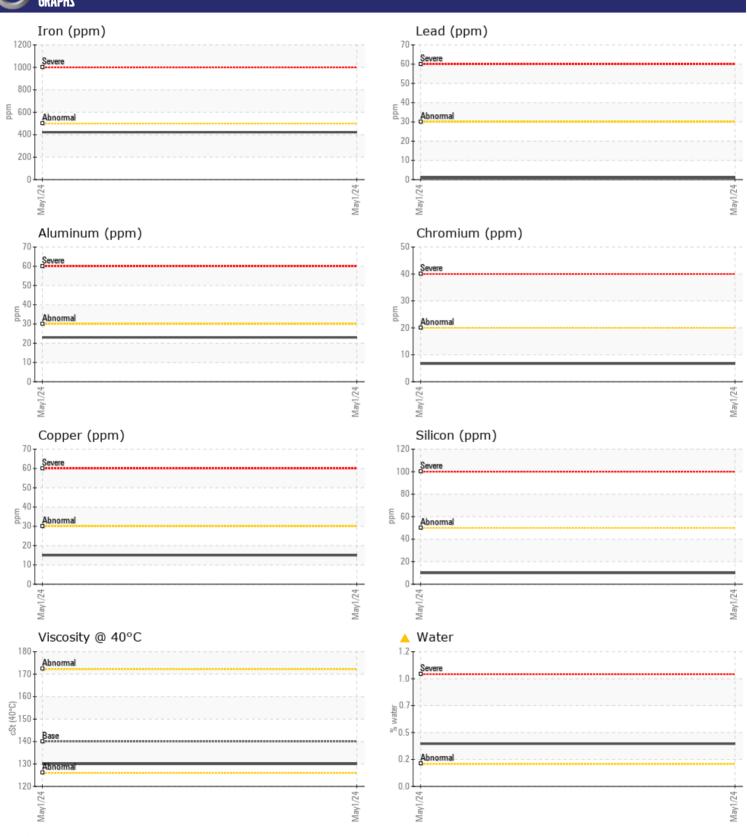

## CONSTRUCTION EQUIPMENT VULCAN VOLVO A40G 352007 - DROP BOX

Sample No: VCP452275

Oil Type: GEAR OIL LS 80W90

Job No: VULCAN

| VOLVO SAMPLE   | INFORMATIO         | N              |      |  |
|----------------|--------------------|----------------|------|--|
|                | וואו טוגויוא ו וטו |                | <br> |  |
| Sample Number  |                    | VCP452275      | <br> |  |
| Sample Date    |                    | 01 May 2024    | <br> |  |
| Machine Hours  |                    | 7553           | <br> |  |
| Oil Hours      |                    | 0              | <br> |  |
| Oil Changed    |                    | Not Changd     | <br> |  |
| Sample Status  |                    | MARGINAL       | <br> |  |
| VOLVO          |                    |                |      |  |
| OIL CON        | DITION             |                |      |  |
| Visc @ 40°C    | cSt                | <b>130</b>     | <br> |  |
|                |                    |                |      |  |
| VOLVO          |                    |                |      |  |
|                | IINATION           |                |      |  |
| Water          | %                  | <b>△</b> 0.380 | <br> |  |
| Silicon        | ppm                | <b>10</b>      | <br> |  |
| Sodium         | ppm                | ■1             | <br> |  |
| Potassium      | ppm                | ■8             | <br> |  |
|                |                    |                |      |  |
| WEAR M         | IFTAI C            |                |      |  |
|                |                    | = 422          |      |  |
| Iron           | ppm                | <b>422</b>     | <br> |  |
| Copper         | ppm                | <b>■</b> 15    | <br> |  |
| Lead           | ppm                | <b>1</b>       | <br> |  |
| Tin            | ppm                | ■0             | <br> |  |
| Aluminum       | ppm                | <b>23</b>      | <br> |  |
| Chromium       | ppm                | <b>1</b> 7     | <br> |  |
| Molybdenum     | ppm                | 27             | <br> |  |
| Nickel         | ppm                | <b>4</b>       | <br> |  |
| Titanium       | ppm                | <1             | <br> |  |
| Silver         | ppm                | 0              | <br> |  |
| Manganese      | ppm                | <b>5</b>       | <br> |  |
| Vanadium       | ppm                | <1             | <br> |  |
| VOLVO          |                    |                | <br> |  |
| <b>ADDITIV</b> | ES                 |                |      |  |
| Calcium        | ppm                | <b>240</b>     | <br> |  |
| Magnesium      | ppm                | ■10            | <br> |  |
| Zinc           | ppm                | <b>■</b> 126   | <br> |  |
| Phosphorus     | ppm                | 475            | <br> |  |
| Barium         | ppm                | ■0             | <br> |  |
| Boron          | ppm                | ■102           | <br> |  |
| DOTOTT         | ppiii              | 102            |      |  |

## Diagnosis

No corrective action is recommended at this time. Resample at the next service interval to monitor.All component wear rates are normal. There is a light concentration of water present in the oil. The condition of the oil is acceptable for the time in service.