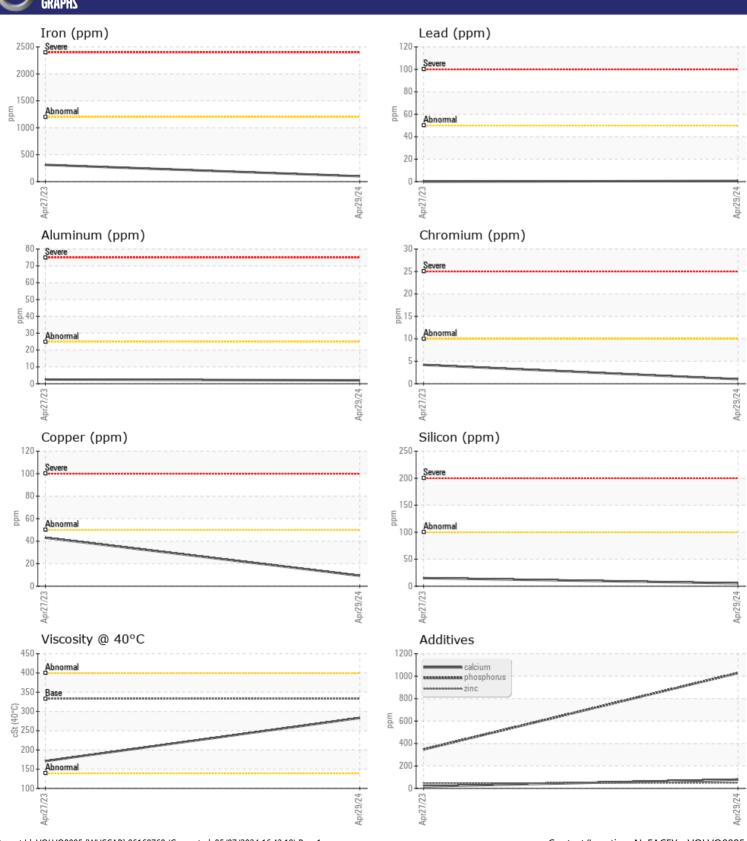

# CONSTRUCTION EQUIPMENT SPM702824 RENTALS - SWING DRIVE

Sample No: VCP454792

Oil Type: VOLVO PREMIUM GEAR OIL 85W-140 GL-5

Job No: SPM702824 RENTALS

| SAMPLE        | INFORMATIO | N             |             |      |
|---------------|------------|---------------|-------------|------|
| Sample Number | _          | VCP454792     | VCP342242   | <br> |
| Sample Date   |            | 29 Apr 2024   | 27 Apr 2023 | <br> |
| Machine Hours |            | 1209          | 484         | <br> |
| Oil Hours     |            | 0             | 0           | <br> |
| Oil Changed   |            | Changed       | Changed     | <br> |
| Sample Status |            | NORMAL        | NORMAL      | <br> |
|               |            |               |             |      |
| OIL CON       | DITION     |               |             |      |
|               |            |               |             |      |
| Visc @ 40°C   | cSt        | <b>283</b>    | <b>171</b>  | <br> |
| VOLVO         |            |               |             |      |
| CONTAN        | MINATION   |               |             |      |
| Water         | %          | NEG           | NEG         | <br> |
| Silicon       |            | <b>■</b> 5    | 15          | <br> |
| Sodium        | ppm        | ■0            | <b>1</b> 2  | <br> |
| Potassium     | ppm        | 2             | <1 < 1      | <br> |
|               | ррпп       |               |             | <br> |
| VOLVO         |            |               |             |      |
| WEAR N        | METALS     |               |             |      |
| Iron          | ppm        | <b>■</b> 99   | ■311        | <br> |
| Copper        | ppm        | <b>■</b> 9    | <b>4</b> 3  | <br> |
| Lead          | ppm        | <b>■&lt;1</b> | <b>0</b>    | <br> |
| Tin           | ppm        | <b>■&lt;1</b> | <b>0</b>    | <br> |
| Aluminum      | ppm        | <b>2</b>      | <b>2</b>    | <br> |
| Chromium      | ppm        | <b>1</b>      | <b>4</b>    | <br> |
| Molybdenum    | ppm        | <b>■</b> 3    | < 1         | <br> |
| Nickel        | ppm        | <b>■&lt;1</b> | <b>0</b>    | <br> |
| Titanium      | ppm        | <1            | 0           | <br> |
| Silver        | ppm        | 0             | 0           | <br> |
| Manganese     | ppm        | <b>1</b>      | <b>6</b>    | <br> |
| Vanadium      | ppm        | <1            | 0           | <br> |
|               |            |               |             |      |
| ADDITIV       | IFS        |               |             |      |
| _             |            | =70           | =10         |      |
| Calcium       | ppm        | <b>179</b>    | <b>1</b> 8  | <br> |
| Magnesium     | ppm        | <b>■13</b>    | <b>2</b>    | <br> |
| Zinc          | ppm        | <b>■</b> 51   | <b>45</b>   | <br> |
| Phosphorus    | ppm        | <b>1028</b>   | 347         | <br> |
| Barium        | ppm        | <b>0</b>      | 2           | <br> |
| Boron         | ppm        | <b>202</b>    | <b>0</b>    | <br> |

### Diagnosis

Resample at the next service interval to monitor. All component wear rates are normal. There is no indication of any contamination in the oil. The condition of the oil is acceptable for the time in service.