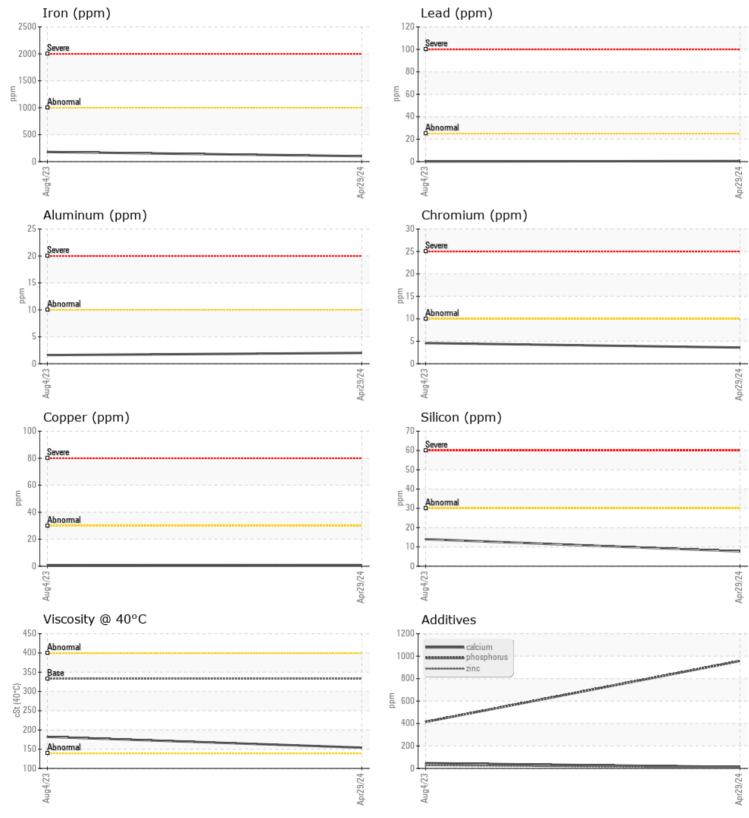

## Sample No: VCP449570

VOLVO

| Oil Type: | VOLVO PREMIUM GEAR OIL 85W-140 GL-5 |
|-----------|-------------------------------------|
| Job No:   | 703413                              |

|                |               |                |             |      | 200                   |
|----------------|---------------|----------------|-------------|------|-----------------------|
|                | E INFORMATION |                |             |      | and the second        |
| Sample Number  |               | VCP449570      | VCP422568   | <br> |                       |
| Sample Date    |               | 29 Apr 2024    | 04 Aug 2023 | <br> | BLUE GO               |
| Machine Hours  |               | 1494           | 967         | <br> | 16059 W               |
| Oil Hours      |               | 0              | 0           | <br> | FT PIERCE             |
| Oil Changed    |               | Not Changd     | Not Changd  | <br> | US 34945              |
| Sample Status  |               | NORMAL         | NORMAL      | <br> | Contact: S            |
|                | DITION        |                |             |      | T: (772)46            |
| Visc @ 40°C    | cSt           | □ 154          | 182         | <br> | F:                    |
| VOLVO          |               |                |             |      | Diagno                |
| CONTA          | MINATION      |                |             |      | Resampl               |
| Water          | %             | NEG            | NEG         | <br> | to monit              |
| Silicon        | ppm           | 8              | 14          | <br> | are norm              |
| Sodium         | ppm           | 0              | 0           | <br> | any cont              |
| Potassium      | ppm           | <b>1</b>       | 2           | <br> | condition<br>the time |
| WEAR           | METALS        |                |             |      |                       |
| Iron           |               | 101            | 179         | <br> |                       |
|                | ppm           | <pre>101</pre> | <1          | <br> |                       |
| Copper<br>Lead | ppm           | <b></b> <1     | □ <1        | <br> |                       |
| Tin            | ppm           |                |             |      |                       |
| Aluminum       | ppm           | □ <1<br>□2     | 2           | <br> |                       |
| Chromium       | ppm           | <b>4</b>       | 5           | <br> |                       |
| Molybdenum     | ppm           | ■4<br>■ <1     | 1           | <br> |                       |
| Nickel         | ppm           | ■<1<br>■<1     |             | <br> |                       |
| Titanium       | ppm           | <1             | <1          | <br> |                       |
| Silver         | ppm<br>ppm    | < 1            | <1          | <br> |                       |
| Manganese      |               | 2              | 3           | <br> |                       |
| Vanadium       | ppm           | <1             | 0           |      |                       |
|                | ppm           |                | 0           |      |                       |
| ADDITI         | VES           |                |             | <br> |                       |
| Calcium        | ppm           | 13             | 47          | <br> |                       |
| Magnesium      | ppm           | 2              | 3           | <br> |                       |
|                |               | _              |             |      |                       |

8 🔲

0 🔲

957

172

ppm

ppm

ppm

ppm

Zinc

Barium

Boron

Phosphorus