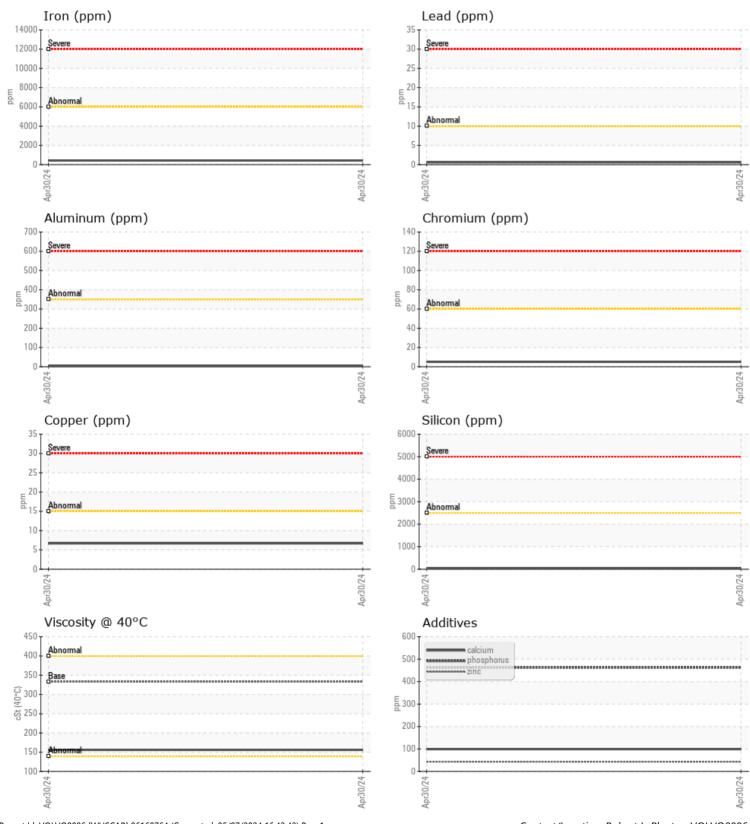

## **SAMPLE INFORMATION**

VOLVO

| Sample Number |     | VCP449526    |  |  |  |
|---------------|-----|--------------|--|--|--|
| Sample Date   |     | 30 Apr 2024  |  |  |  |
| Machine Hours |     | 643          |  |  |  |
| Oil Hours     |     | 0            |  |  |  |
| Oil Changed   |     | Not Changd   |  |  |  |
| Sample Status |     | NORMAL       |  |  |  |
|               |     |              |  |  |  |
|               |     |              |  |  |  |
| Visc @ 40°C   | cSt | <b>156</b>   |  |  |  |
| VOLVO         |     |              |  |  |  |
| CONTAMINATION |     |              |  |  |  |
| Water         | %   | NEG          |  |  |  |
| Silicon       | ppm | <b>45</b>    |  |  |  |
| Sodium        | ppm | <b>1</b>     |  |  |  |
| Potassium     | ppm | 6            |  |  |  |
|               |     |              |  |  |  |
| WEAR METALS   |     |              |  |  |  |
| Iron          | ppm | 426          |  |  |  |
| Copper        | ppm | 7            |  |  |  |
| Lead          | ppm | <b>  </b> <1 |  |  |  |
| Tin           | ppm |              |  |  |  |
| Aluminum      | ppm | 4            |  |  |  |
| Chromium      | ppm | 5            |  |  |  |
| Molybdenum    | ppm | ■<1          |  |  |  |
| Nickel        | ppm | 2            |  |  |  |
| Titanium      | ppm | <b>■</b> <1  |  |  |  |
| Silver        | ppm | 0            |  |  |  |
| Manganese     | ppm | 6            |  |  |  |
| Vanadium      | ppm | <1           |  |  |  |
| VOLVO         |     |              |  |  |  |
| ADDITIVES     |     |              |  |  |  |
| Calcium       | ppm | 99           |  |  |  |