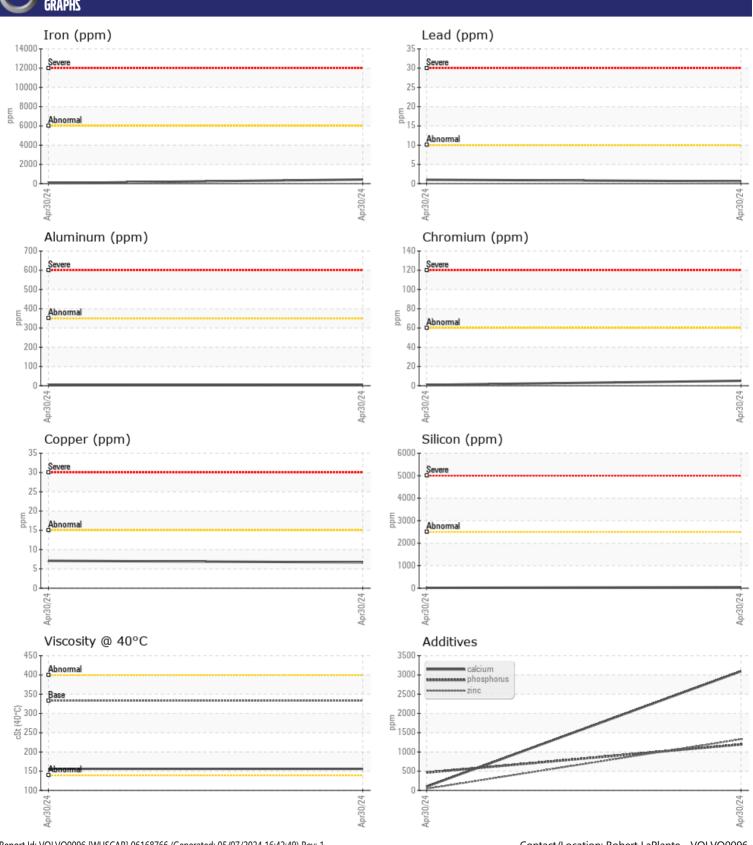

## Diagnosis

Resample at the next service interval to monitor. All component wear rates are normal. There is no indication of any contamination in the oil. Confirm oil type. The condition of the oil is acceptable for the time in service.

|            | -   |             |            |  |  |  |
|------------|-----|-------------|------------|--|--|--|
|            |     |             |            |  |  |  |
| ADDITIVES  |     |             |            |  |  |  |
| Calcium    | ppm | ■3095       | <b>9</b> 9 |  |  |  |
| Magnesium  | ppm | ■18         | <b>2</b>   |  |  |  |
| Zinc       | ppm | <b>1330</b> | <b>4</b> 3 |  |  |  |
| Phosphorus | ppm | <b>1195</b> | <b>463</b> |  |  |  |
| Barium     | ppm | <b>0</b>    | <b>0</b>   |  |  |  |
| Boron      | ppm | <b>123</b>  | <b>2</b> 4 |  |  |  |