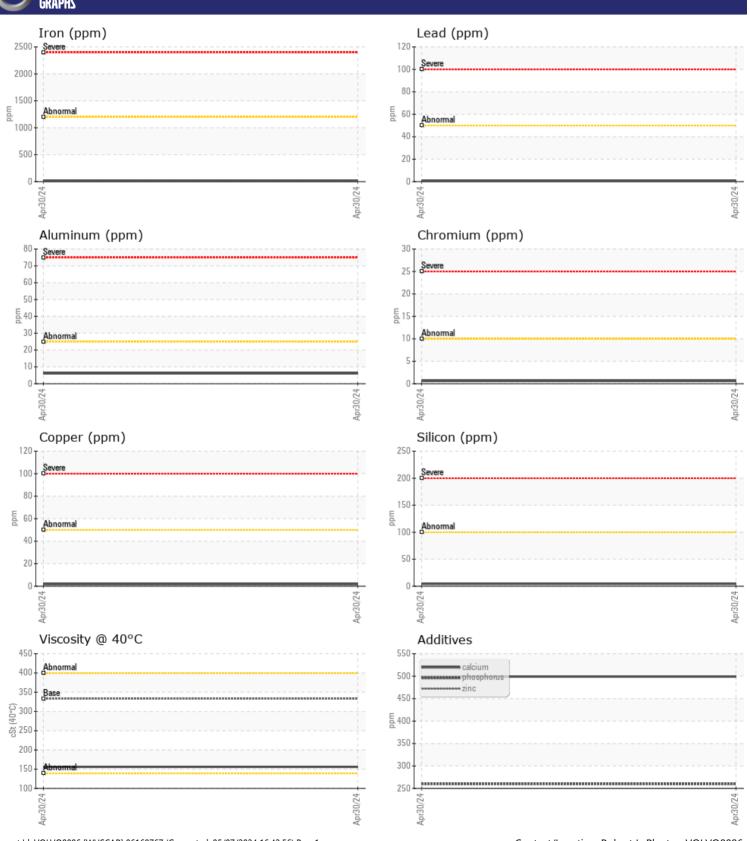

## CONSTRUCTION EQUIPMENT 703566 HERC VOLVO EC220 310686 - SWING DRIVE

Sample No: VCP449528

Oil Type: VOLVO PREMIUM GEAR OIL 85W-140 GL-5

**Job No:** 703566 HERC

| VOLVO          | LINEODMATIO  | M             |      |  |
|----------------|--------------|---------------|------|--|
| SAMPLE         | EINFORMATIO  | N             |      |  |
| Sample Number  | <del>-</del> | VCP449528     | <br> |  |
| Sample Date    |              | 30 Apr 2024   | <br> |  |
| Machine Hours  |              | 653           | <br> |  |
| Oil Hours      |              | 0             | <br> |  |
| Oil Changed    |              | Not Changd    | <br> |  |
| Sample Status  |              | NORMAL        | <br> |  |
|                |              |               |      |  |
| VOLVO          | DITION       |               |      |  |
| OIL CON        | אטוועו       |               | <br> |  |
| Visc @ 40°C    | cSt          | <b>156</b>    | <br> |  |
|                |              |               |      |  |
| CONTAN         | MINATION     |               |      |  |
|                |              | NEC           |      |  |
| Water          | %            | NEG           | <br> |  |
| Silicon        | ppm          | <b>4</b>      | <br> |  |
| Sodium         | ppm          | ■ 17          | <br> |  |
| Potassium      | ppm          | <b>4</b>      | <br> |  |
| VOLVO          |              |               |      |  |
| WEAR N         | AFTAI S      |               |      |  |
| _              |              | <b>11</b>     | <br> |  |
| Iron           | ppm          | 2             |      |  |
| Copper<br>Lead | ppm          |               | <br> |  |
|                | ppm          | <b>□</b> <1   |      |  |
| Tin            | ppm          | <b>□</b> <1   | <br> |  |
| Aluminum       | ppm          | <b>6</b>      | <br> |  |
| Chromium       | ppm          | <b>-</b> <1   | <br> |  |
| Molybdenum     | ppm          | <b></b>       | <br> |  |
| Nickel         | ppm          | <b>■&lt;1</b> | <br> |  |
| Titanium       | ppm          | <1            | <br> |  |
| Silver         | ppm          | 0             | <br> |  |
| Manganese      | ppm          | <b></b>       | <br> |  |
| Vanadium       | ppm          | <1            | <br> |  |
| VOLVO          |              |               |      |  |
| ADDITIV        | /ES          |               |      |  |
| Calcium        |              | <b></b> 400   | <br> |  |
|                | ppm          | <b>499</b>    |      |  |
| Magnesium      | ppm          | <b>4</b>      | <br> |  |
| Zinc           | ppm          | <b>250</b>    | <br> |  |
| Phosphorus     | ppm          | <b>260</b>    | <br> |  |
| Barium         | ppm          | <b>0</b>      | <br> |  |
| Boron          | ppm          | <b>18</b>     | <br> |  |

## Diagnosis

Resample at the next service interval to monitor. All component wear rates are normal. There is no indication of any contamination in the oil. The condition of the oil is acceptable for the time in service.