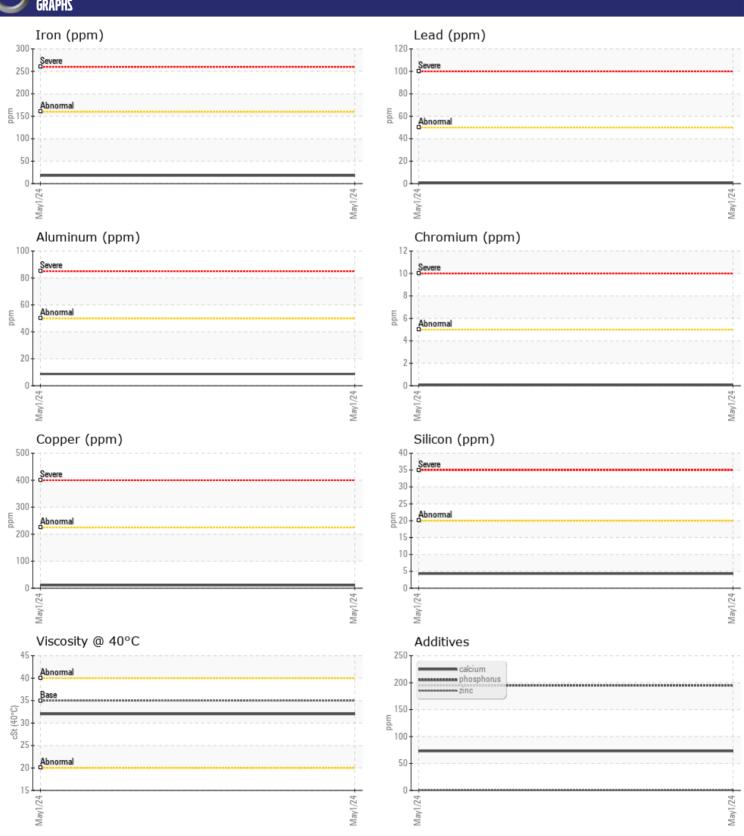

## CONSTRUCTION EQUIPMENT VULCAN VOLVO A40G 352007 - TRANSMISSION (AUTO)

Sample No: VCP416099
Oil Type: DEXRON III
Job No: VULCAN

| SAMPLE        | E INFORMATIO | N             |      |  |
|---------------|--------------|---------------|------|--|
| Sample Number | _            | VCP416099     | <br> |  |
| Sample Date   |              | 01 May 2024   | <br> |  |
| Machine Hours |              | 7553          | <br> |  |
| Oil Hours     |              | 0             | <br> |  |
| Oil Changed   |              | Not Changd    | <br> |  |
| Sample Status |              | NORMAL        | <br> |  |
|               |              |               |      |  |
| OIL CON       | DITION       |               |      |  |
| Visc @ 40°C   | cSt          | ■32.0         | <br> |  |
|               |              |               |      |  |
| CONTAN        | MINATION     |               |      |  |
| Water         | %            | NEG           | <br> |  |
| Silicon       | ppm          | <b>4</b>      | <br> |  |
| Sodium        | ppm          | <b>■&lt;1</b> | <br> |  |
| Potassium     | ppm          | <b>2</b>      | <br> |  |
|               |              |               |      |  |
| WEAR          | METALS       |               |      |  |
| Iron          | ppm          | <b>18</b>     | <br> |  |
| Copper        | ppm          | <b>■</b> 11   | <br> |  |
| Lead          | ppm          | <b>-&lt;1</b> | <br> |  |
| Tin           | ppm          | <b>2</b>      | <br> |  |
| Aluminum      | ppm          | <b>■</b> 9    | <br> |  |
| Chromium      | ppm          | <b>■&lt;1</b> | <br> |  |
| Molybdenum    | ppm          | <b>■&lt;1</b> | <br> |  |
| Nickel        | ppm          | <b>2</b>      | <br> |  |
| Titanium      | ppm          | <1            | <br> |  |
| Silver        | ppm          | ■0            | <br> |  |
| Manganese     | ppm          | <b>■&lt;1</b> | <br> |  |
| Vanadium      | ppm          | <1            | <br> |  |
|               |              |               | <br> |  |
| ADDITIV       | VES          |               |      |  |
| Calcium       | ppm          | <b>7</b> 3    | <br> |  |
| Magnesium     | ppm          | 1             | <br> |  |
| Zinc          | ppm          | <b>■&lt;1</b> | <br> |  |
| Phosphorus    | ppm          | ■195          | <br> |  |
| Barium        | ppm          | <b>0</b>      | <br> |  |
|               |              |               |      |  |

## Diagnosis

Resample at the next service interval to monitor. All component wear rates are normal. There is no indication of any contamination in the oil. The condition of the oil is acceptable for the time in service.