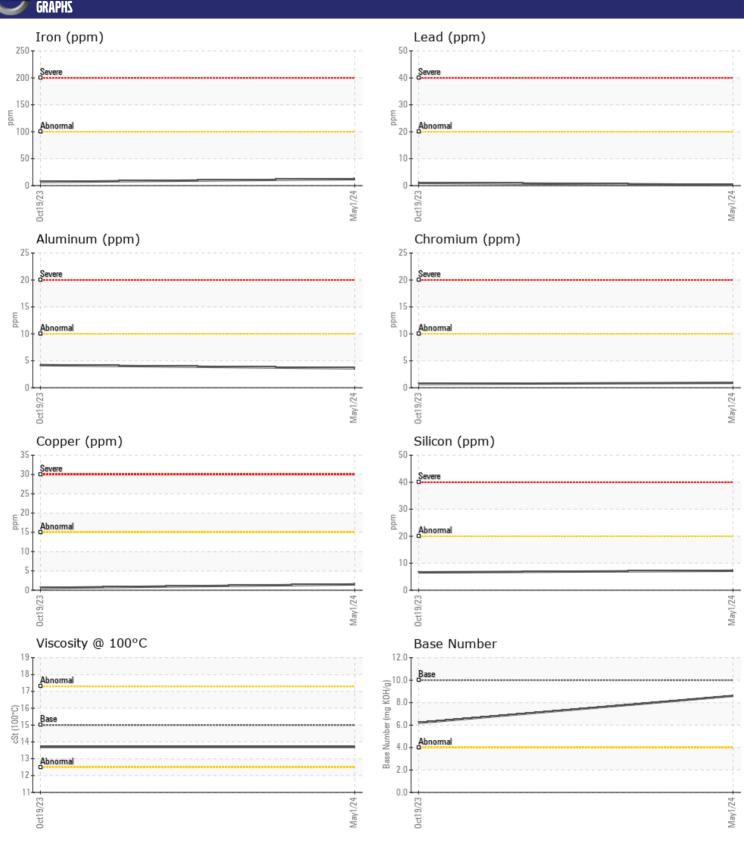

# CONSTRUCTION EQUIPMENT VOLVO EC220EL 314575 - DIESEL ENGINE

Sample No: VCP451257

Oil Type: VOLVO ULTRA DIESEL ENGINE OIL 15W40 VDS-3

Job No:

| VOLVO            |            |             |             |      |
|------------------|------------|-------------|-------------|------|
| SAMPLE II        | NFORMATION |             |             |      |
| Sample Number    |            | VCP451257   | VCP400664   | <br> |
| Sample Date      |            | 01 May 2024 | 19 Oct 2023 | <br> |
| Machine Hours    |            | 3102        | 2405        | <br> |
| Oil Hours        |            | 0           | 0           | <br> |
| Oil Changed      |            | Changed     | Changed     | <br> |
| Sample Status    |            | NORMAL      | NORMAL      | <br> |
| Sample Status    |            | NORWAL      | NONVIAL     |      |
| VOLVO            |            |             |             |      |
| OIL CONDI        | TION       |             |             |      |
| Visc @ 100°C     | cSt        | <b>13.7</b> | ■13.7       | <br> |
| Base Number (BN) | mg KOH/g   | ■8.6        | ■6.2        | <br> |
| Oxidation (PA)   | %          | 77          | 57          | <br> |
|                  |            |             |             |      |
| CONTAMIN         | NATION     |             |             |      |
| _                |            | •           |             |      |
| Water            | %          | NEG         | NEG         | <br> |
| Soot %           | %          | ■0.2        | 0.1         | <br> |
| Nitration (PA)   | %          | 68          | 78          | <br> |
| Sulfation (PA)   | %          | 58          | 52          | <br> |
| Glycol           | %          | NEG         | NEG         | <br> |
| Fuel             | %          | <1.0        | <1.0        | <br> |
| Silicon          | ppm        | <b>7</b>    | <b>7</b>    | <br> |
| Sodium           | ppm        | <b>2</b>    | <b>3</b>    | <br> |
| Potassium        | ppm        | <b>2</b>    | <b>1</b>    | <br> |
| VOLVO            |            |             |             |      |
| WEAR ME          | ZALS       |             |             |      |
| Iron             |            | <b>12</b>   | <b>7</b>    | <br> |
| Copper           | ppm        | <b>2</b>    | <1          | <br> |
| Lead             | ppm        | <b>-</b> <1 | <b>1</b>    | <br> |
| Tin              | ppm        | <b>-</b> <1 | 2           | <br> |
| Aluminum         | ppm        | <b>4</b>    | <b>4</b>    | <br> |
| Chromium         | ppm        | <b></b>     | T <1        | <br> |
| Molybdenum       | ppm        | <b>■52</b>  | ■88         | <br> |
| Nickel           | ppm        | <b>■ 32</b> | <1          | <br> |
| Titanium         | ppm        | <1          | 0           | <br> |
| Silver           | ppm        | ■0          | <1          | <br> |
| Manganese        | ppm        | <b>■</b> <1 | <b>-</b> <1 | <br> |
| Vanadium         | ppm        | 0           | <1          | <br> |
|                  | PPIII      |             |             |      |
| VOLVO            |            |             |             |      |
| ADDITIVE:        | 2          |             |             |      |
| Calcium          | ppm        | <b>1563</b> | <b>2351</b> | <br> |
| Magnesium        | ppm        | <b>411</b>  | 29          | <br> |
| Zinc             | ppm        | <b>1013</b> | ■1384       | <br> |
| Phosphorus       | ppm        | ■899        | <b>1123</b> | <br> |
| ъ .              |            |             |             |      |

### Diagnosis

Resample at the next service interval to monitor. All component wear rates are normal. There is no indication of any contamination in the oil. The BN result indicates that there is suitable alkalinity remaining in the oil. The condition of the oil is suitable for further service.