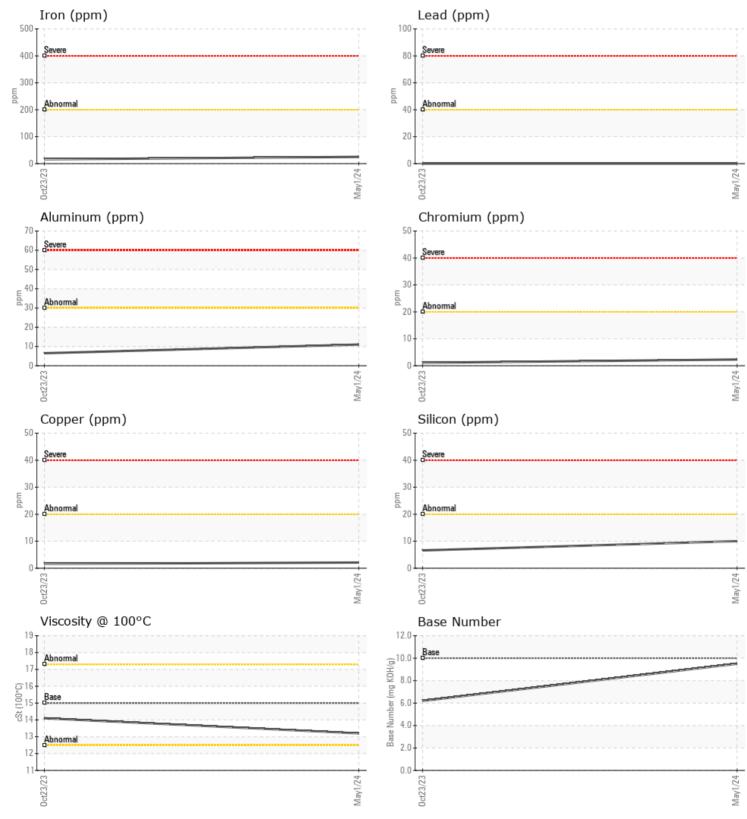

## **CONSTRUCTION EQUIPMENT**

GRAPHS

VOLVO

Report Id: VOLVO0090 [WUSCAR] 06169799 (Generated: 05/07/2024 12:23:57) Rev: 1

Contact/Location: TODD LARK - VOLVO0090

## sis

at the next service interval r.All component wear rates I. There is no indication of mination in the oil. The BN cates that there is suitable emaining in the oil. The of the oil is suitable for vice.