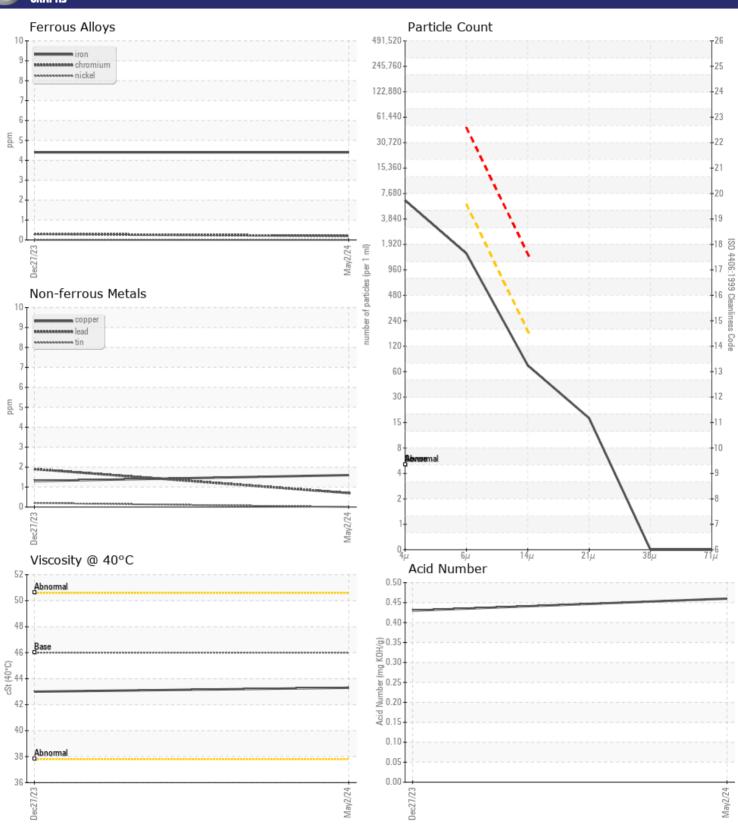

# CONSTRUCTION EQUIPMENT VOLVO A45G 353591 - HYDRAULIC SYSTEM

Sample No: VCP454806

Oil Type: VOLVO SUPER HYDRAULIC OIL 46

Job No:

| VOLVO             |           |                |             |      |
|-------------------|-----------|----------------|-------------|------|
| SAMPLE IN         | FORMATION |                |             |      |
| Sample Number     | -         | VCP454806      | VCP439015   | <br> |
| Sample Date       |           | 02 May 2024    | 27 Dec 2023 | <br> |
| Machine Hours     |           | 2216           | 1377        | <br> |
| Oil Hours         |           | 0              | 0           | <br> |
| Oil Changed       |           | Not Changd     | Not Changd  | <br> |
| Sample Status     |           | NORMAL         | ATTENTION   | <br> |
|                   |           |                |             |      |
| OIL CONDI.        | TION      |                |             |      |
|                   | _         |                |             |      |
| Visc @ 40°C       | cSt       | <b>43.3</b>    | <b>43.0</b> | <br> |
| Acid Number (AN)  | mg KOH/g  | <b>0.46</b>    | □ 0.43      | <br> |
| VOLVO             |           |                |             | <br> |
| CONTAMIN          | IATION    |                |             |      |
| Water             | %         | NEG            | NEG         | <br> |
| Particles >4µm    | 70        | 5573           | 9522        | <br> |
| Particles > 6µm   |           | <b>■</b> 1314  | 3123        | <br> |
| Particles > 14µm  |           | <b>63</b>      | 313         | <br> |
| ISO 4406:1999 (c) |           | 20/18/13       | 20/19/15    | <br> |
| Silicon           | ppm       | <b>6</b>       | 4           | <br> |
| Sodium            | ppm       | <b>■</b> <1    | <b>0</b>    | <br> |
| Potassium         | ppm       | <b>1</b> <1    | <1          | <br> |
|                   | la la con |                |             |      |
| VOLVO             | TALC      |                |             |      |
| WEAR ME           | IALS      |                |             |      |
| Iron              | ppm       | <b>4</b>       | <b>4</b>    | <br> |
| Copper            | ppm       | <b>2</b>       | 1           | <br> |
| Lead              | ppm       | <b>■ &lt;1</b> | <b>2</b>    | <br> |
| Tin               | ppm       | <b>■</b> 0     | <b>-</b> <1 | <br> |
| Aluminum          | ppm       | <b>■&lt;1</b>  | <b>2</b>    | <br> |
| Chromium          | ppm       | <b>■&lt;1</b>  | <b>-</b> <1 | <br> |
| Molybdenum        | ppm       | <b>0</b>       | <b>0</b>    | <br> |
| Nickel            | ppm       | ■0             | <b>0</b>    | <br> |
| Titanium          | ppm       | 0              | 0           | <br> |
| Silver            | ppm       | 0              | 0           | <br> |
| Manganese         | ppm       | <b>□</b> <1    | ■0          | <br> |
| Vanadium          | ppm       | 0              | 0           | <br> |
|                   |           |                |             | <br> |
| ADDITIVES         | 7         |                |             |      |
| _                 |           | = 174          |             |      |
| Calcium           | ppm       | <b>174</b>     | <b>□</b> 58 | <br> |
| Magnesium         | ppm       | <b>-</b> <1    | <1<br>= 438 | <br> |
| Zinc              | ppm       | <b>471</b>     | <b>428</b>  | <br> |
| Phosphorus        | ppm       | ■360           | 344         | <br> |
| Barium            | ppm       | 0              | 0           | <br> |
| Boron             | ppm       | ■0             | <b>0</b>    | <br> |

## Diagnosis

Resample at the next service interval to monitor. All component wear rates are normal. The system cleanliness is acceptable for your target ISO 4406 cleanliness code. The system and fluid cleanliness is acceptable. The AN level is acceptable for this fluid. The condition of the oil is suitable for further service.