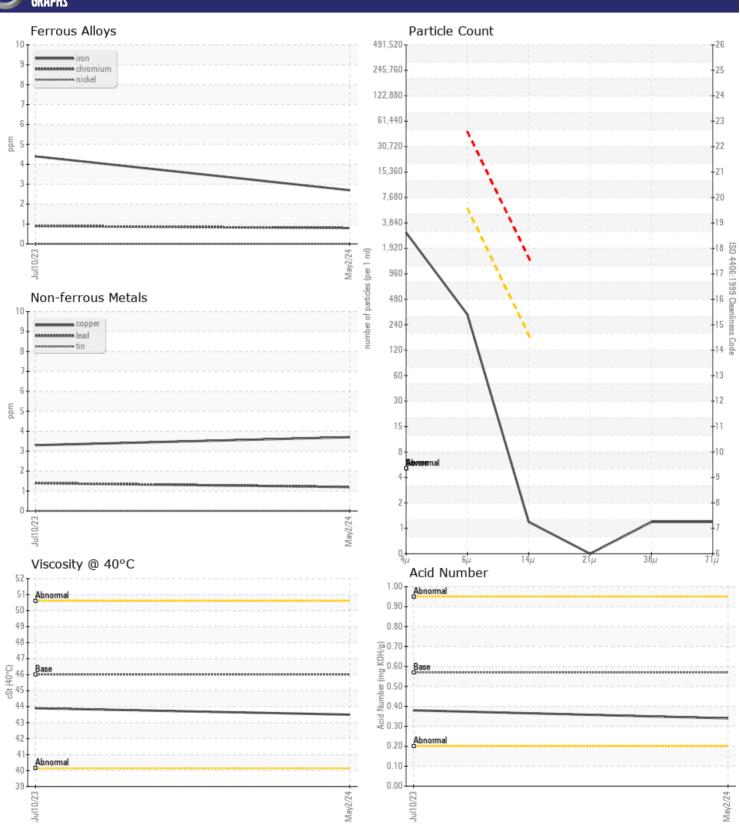

## CONSTRUCTION EQUIPMENT 547345-20 VOLVO A25G 752249 - HYDRAULIC SYSTEM

Sample No: VCP434361

Oil Type: **AW HYDRAULIC OIL ISO 46** 

Job No: 547345-20

| CAMDI F II        | NFORMATION  |               |             |      |
|-------------------|-------------|---------------|-------------|------|
|                   | MI ORMATION | VCD424264     | VCD 425101  |      |
| Sample Number     |             | VCP434361     | VCP425181   | <br> |
| Sample Date       |             | 02 May 2024   | 10 Jul 2023 | <br> |
| Machine Hours     |             | 1693          | 1125        | <br> |
| Oil Hours         |             | 0             | 0           | <br> |
| Oil Changed       |             | Not Changd    | N/A         | <br> |
| Sample Status     |             | NORMAL        | ATTENTION   | <br> |
| VOLVO             |             |               |             |      |
| OIL CONDI         | TION        |               |             |      |
| Visc @ 40°C       | cSt         | <b>43.5</b>   | <b>43.9</b> | <br> |
| Acid Number (AN)  | mg KOH/g    | ■ 0.34        | 0.38        | <br> |
|                   |             |               |             |      |
| VOLVO             | NATION      |               |             |      |
| CONTAMIN          | NATIUN      |               |             |      |
| Water             | %           | NEG           | NEG         | <br> |
| Particles >4µm    |             | 2586          | 21306       | <br> |
| Particles >6µm    |             | <b>279</b>    | 5490        | <br> |
| Particles >14µm   |             | <b>1</b>      | 220         | <br> |
| ISO 4406:1999 (c) |             | 19/15/7       | 22/20/15    | <br> |
| Silicon           | ppm         | <b>■</b> 3    | <b>2</b>    | <br> |
| Sodium            | ppm         | <b>2</b>      | ■3          | <br> |
| Potassium         | ppm         | <b>2</b>      | <b>-</b> <1 | <br> |
|                   |             |               |             |      |
| WEAR ME           | TALS        |               |             |      |
| Iron              | ppm         | <b>■</b> 3    | <b>4</b>    | <br> |
| Copper            | ppm         | <b>4</b>      | 3           | <br> |
| Lead              | ppm         | 1             | 1           | <br> |
| Tin               | ppm         | ■0            | 0           | <br> |
| Aluminum          | ppm         | <b>■&lt;1</b> | <b>1</b> 0  | <br> |
| Chromium          | ppm         | <b>1</b> <1   | <1          | <br> |
| Molybdenum        | ppm         | <b>0</b>      | <1          | <br> |
| Nickel            | ppm         | <b>0</b>      | 0           | <br> |
| Titanium          | ppm         | 0             | 0           | <br> |
| Silver            | ppm         | 0             | 0           | <br> |
| Manganese         | ppm         | <b>■</b> <1   | <1          | <br> |
| Vanadium          | ppm         | 0             | <1          | <br> |
|                   |             |               |             |      |
| ADDITIVE:         | 2           |               |             |      |
| Calcium           | ppm         | <b>64</b>     | 57          | <br> |
| Magnesium         | ppm         | <b>2</b>      | 3           | <br> |
| Zinc              | ppm         | ■454          | 444         | <br> |
| Phosphorus        | ppm         | <b>■341</b>   | 350         | <br> |
| Barium            | ppm         | <b>0</b>      | 0           | <br> |

## Diagnosis

Resample at the next service interval to monitor. The fluid was not specified, however, a fluid match indicates that this fluid is (GENERIC) AW HYDRAULIC OIL ISO 46. Please confirm.

All component wear rates are normal. The system cleanliness is acceptable for your target ISO 4406 cleanliness code. The system and fluid cleanliness is acceptable. The AN level is acceptable for this fluid. The condition of the oil is suitable for further service.