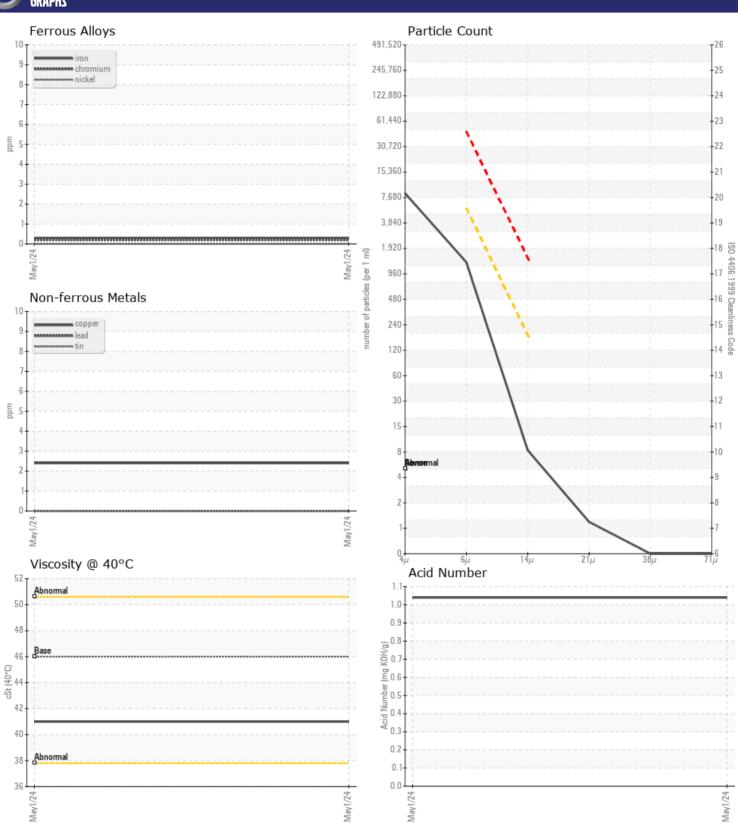

## CONSTRUCTION EQUIPMENT 25458 VOLVO A45G 342052 - HYDRAULIC SYSTEM

Sample No: VCP422219

Oil Type: VOLVO SUPER HYDRAULIC OIL 46

**Job No:** 25458

| VOLVO             | NEODMATION |               |      |  |
|-------------------|------------|---------------|------|--|
|                   | NFORMATION |               |      |  |
| Sample Number     |            | VCP422219     | <br> |  |
| Sample Date       |            | 01 May 2024   | <br> |  |
| Machine Hours     |            | 8114          | <br> |  |
| Oil Hours         |            | 0             | <br> |  |
| Oil Changed       |            | Changed       | <br> |  |
| Sample Status     |            | NORMAL        | <br> |  |
|                   |            |               |      |  |
| OIL CONDI         | TION       |               |      |  |
| _                 |            |               |      |  |
| Visc @ 40°C       | cSt        | <b>41.0</b>   | <br> |  |
| Acid Number (AN)  | mg KOH/g   | <b>1.04</b>   | <br> |  |
| VOLVO             |            |               |      |  |
| CONTAMII          | NATION     |               |      |  |
| _                 |            | NEC           |      |  |
| Water             | %          | NEG           | <br> |  |
| Particles >4µm    |            | 7507          | <br> |  |
| Particles >6µm    |            | <b>1150</b>   | <br> |  |
| Particles > 14µm  |            | <b>7</b>      | <br> |  |
| ISO 4406:1999 (c) |            | 20/17/10      | <br> |  |
| Silicon           | ppm        | ■4            | <br> |  |
| Sodium            | ppm        | <b>1</b>      | <br> |  |
| Potassium         | ppm        | <b>1</b>      | <br> |  |
| VOLVO             |            |               |      |  |
| WEAR ME           | TALS       |               |      |  |
| Iron              | ppm        | <b></b>       | <br> |  |
| Copper            | ppm        | 2             | <br> |  |
| Lead              | ppm        | <b>0</b>      | <br> |  |
| Tin               | ppm        | ■0            | <br> |  |
| Aluminum          | ppm        | <b>■&lt;1</b> | <br> |  |
| Chromium          | ppm        | <b></b>       | <br> |  |
| Molybdenum        | •          | <b>1</b> <1   | <br> |  |
| Nickel            | ppm        | <b>0</b>      | <br> |  |
| Titanium          | ppm        | 0             | <br> |  |
| Silver            | ppm        | 0             | <br> |  |
| Manganese         | ppm        | 0<br><1       | <br> |  |
| Vanadium          | ppm        | 0             | <br> |  |
| valiauluiti       | ppm        | U             | <br> |  |
| VOLVO             |            |               |      |  |
| <b>ADDITIVE</b>   |            |               |      |  |
| Calcium           | ppm        | ■305          | <br> |  |
| Magnesium         | ppm        | 294           | <br> |  |
| Zinc              | ppm        | <b>■795</b>   | <br> |  |
| Phosphorus        | ppm        | <b>■660</b>   | <br> |  |
|                   | L P        |               |      |  |

## Diagnosis

Resample at the next service interval to monitor. All component wear rates are normal. The system cleanliness is acceptable for your target ISO 4406 cleanliness code. The system and fluid cleanliness is acceptable. The AN level is acceptable for this fluid. The condition of the oil is suitable for further service.