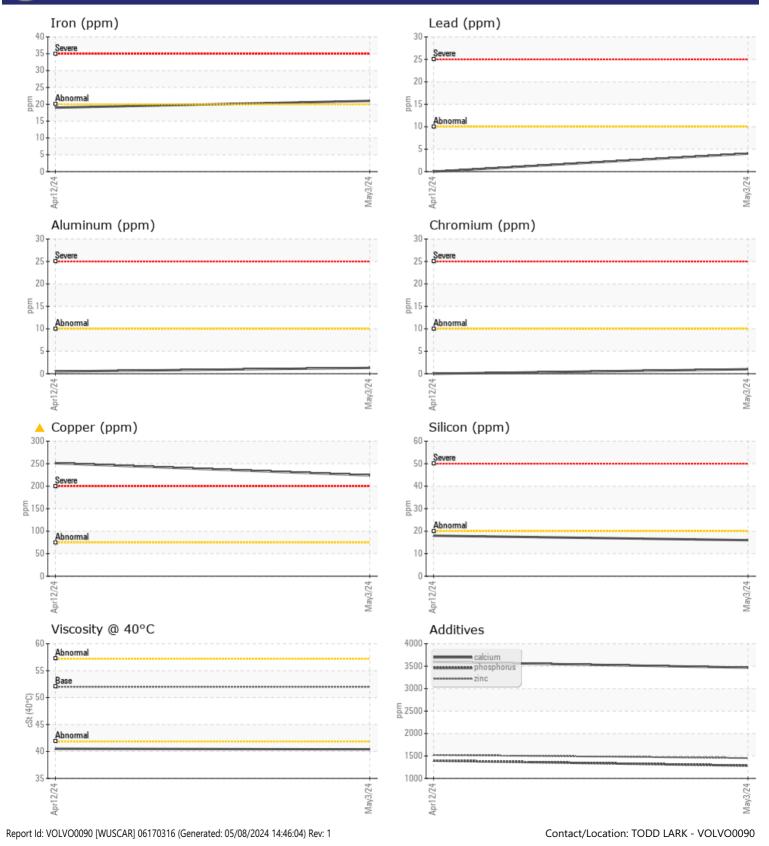

Phosphorus

|               | E INFORMATION |             |             | <br> |
|---------------|---------------|-------------|-------------|------|
| Sample Number |               | VCP451248   | VCP437713   | <br> |
| Sample Date   |               | 03 May 2024 | 12 Apr 2024 | <br> |
| Machine Hours |               | 2406        | 2288        | <br> |
| Oil Hours     |               | 0           | 0           | <br> |
| Oil Changed   |               | Not Changd  | Not Changd  | <br> |
| Sample Status |               | ABNORMAL    | ABNORMAL    | <br> |
|               |               |             |             |      |
|               | NDITION       |             |             |      |
| Visc @ 40°C   | cSt           | 40.4        | 40.5        | <br> |
|               |               |             |             |      |
| VOLVO         | MINATION      |             |             |      |
|               |               |             |             |      |
| Water         | %             | NEG         | NEG         | <br> |
| Silicon       | ppm           | <b>16</b>   | 18          | <br> |
| Sodium        | ppm           | 12          | 12          | <br> |
| Potassium     | ppm           | 2           | 0           | <br> |
| VOLVO         |               |             |             | <br> |
| WEAR          | METALS        |             |             |      |
| Iron          | ppm           | 21          | 19          | <br> |
| Copper        | ppm           | <u> </u>    | ▲ 251       | <br> |
| Lead          | ppm           | 4           | 0           | <br> |
| Tin           | ppm           | 2           | 0           | <br> |
| Aluminum      | ppm           | <b>1</b>    | □ <1        | <br> |
| Chromium      | ppm           | <b>1</b>    | 0           | <br> |
| Molybdenum    | ppm           | <1          | 0           | <br> |
| Nickel        | ppm           | 6           | 4           | <br> |
| Titanium      | ppm           | <1          | 0           | <br> |
| Silver        | ppm           | <1          | 0           | <br> |
| Manganese     | ppm           | 2           | 2           | <br> |
| Vanadium      | ppm           | 0           | 0           | <br> |
|               |               |             |             |      |
| VOLVO         | VFC           |             |             | <br> |
| V ADDITI      | VES           |             |             |      |
| Calcium       | ppm           | 3467        | 3597        | <br> |
| Magnesium     | ppm           | 8           | 0           | <br> |

## Diagnosis

No corrective action is recommended at this time. Resample at the next service interval to monitor.The copper level is abnormal. All other component wear rates are normal. There is no indication of any contamination in the oil. The condition of the oil is acceptable for the time in service.