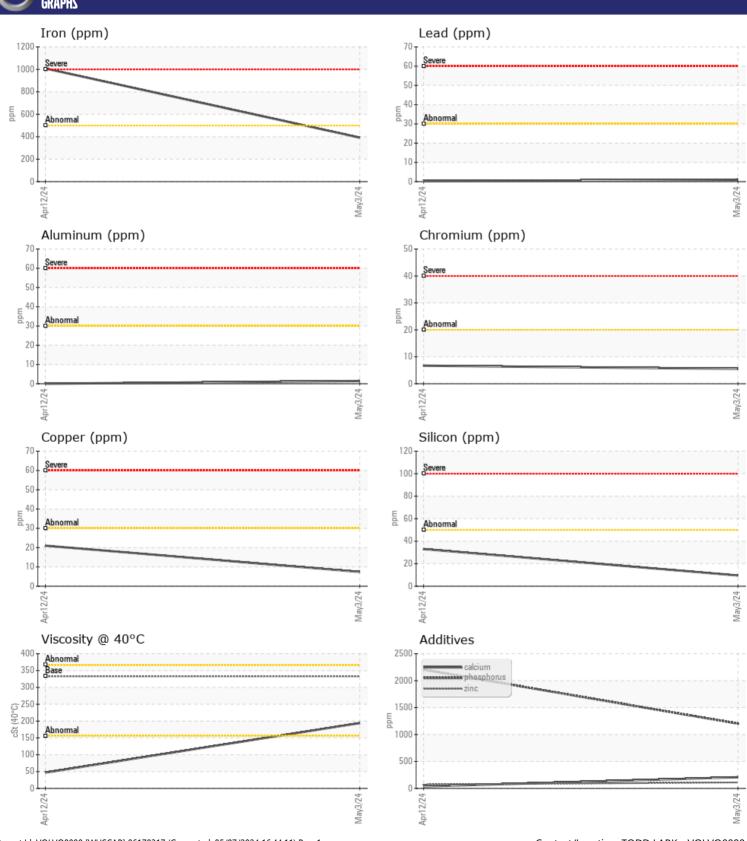

# CONSTRUCTION EQUIPMENT VOLVO A45G 353323 - DROP BOX

Sample No: VCP451250

Oil Type: VOLVO PREMIUM GEAR OIL 85W-140 GL-5

Job No:

| CVMDIE        | E INFORMATION | ı           |              |      |
|---------------|---------------|-------------|--------------|------|
|               | INFURMATION   |             |              |      |
| Sample Number |               | VCP451250   | VCP437712    | <br> |
| Sample Date   |               | 03 May 2024 | 12 Apr 2024  | <br> |
| Machine Hours |               | 2406        | 2288         | <br> |
| Oil Hours     |               | 0           | 0            | <br> |
| Oil Changed   |               | Not Changd  | Changed      | <br> |
| Sample Status |               | NORMAL      | SEVERE       | <br> |
|               |               |             |              |      |
| OIL CON       | NITION        |             |              |      |
|               |               | - 101       | 47.0         |      |
| Visc @ 40°C   | cSt           | <b>194</b>  | 47.0         | <br> |
| VOLVO         |               |             |              |      |
| CONTAI        | MINATION      |             |              |      |
| Water         | %             | NEG         | NEG          | <br> |
| Silicon       | ppm           | INEG        | 33           | <br> |
| Sodium        | ppm           | <b>3</b>    | <b>1</b> 0   | <br> |
| Potassium     |               | <b>1</b>    | 4            | <br> |
| Fotassium     | ppm           |             | 4            | <br> |
| VOLVO         |               |             |              |      |
| WEAR N        | METALS        |             |              |      |
| Iron          | ppm           | ■392        | <b>1</b> 008 | <br> |
| Copper        | ppm           | <b>■</b> 7  | <b>2</b> 1   | <br> |
| Lead          | ppm           | <b>1</b>    | <b>-</b> <1  | <br> |
| Tin           | ppm           | <b>2</b>    | <b>-</b> <1  | <br> |
| Aluminum      | ppm           | <b>1</b>    | <b>1</b> 0   | <br> |
| Chromium      | ppm           | <br>6       | 7            | <br> |
| Molybdenum    | ppm           | <u> </u>    | <b>1</b> 4   | <br> |
| Nickel        | ppm           | <b>4</b>    | 4            | <br> |
| Titanium      | ppm           | <1          | 0            | <br> |
| Silver        | ppm           | 0           | 0            | <br> |
| Manganese     | ppm           | <b>■</b> 5  | <b>1</b> 6   | <br> |
| Vanadium      | ppm           | 0           | 0            | <br> |
|               | PPIII         |             | Ü            |      |
| VOLVO         |               |             |              |      |
| ADDITIV       | /EZ           |             |              |      |
| Calcium       | ppm           | ■207        | ■37          | <br> |
| Magnesium     | ppm           | <b>43</b>   | <b>2</b>     | <br> |
| Zinc          | ppm           | <b>110</b>  | <b>□</b> 70  | <br> |
| Phosphorus    | ppm           | <b>1202</b> | 2204         | <br> |
| Barium        | ppm           | ■0          | <b>0</b>     | <br> |
| Boron         | ppm           | ■157        | <b>1</b> 65  | <br> |
|               | -             |             |              |      |

### Diagnosis

Resample at the next service interval to monitor. All component wear rates are normal. There is no indication of any contamination in the oil. The condition of the oil is acceptable for the time in service.