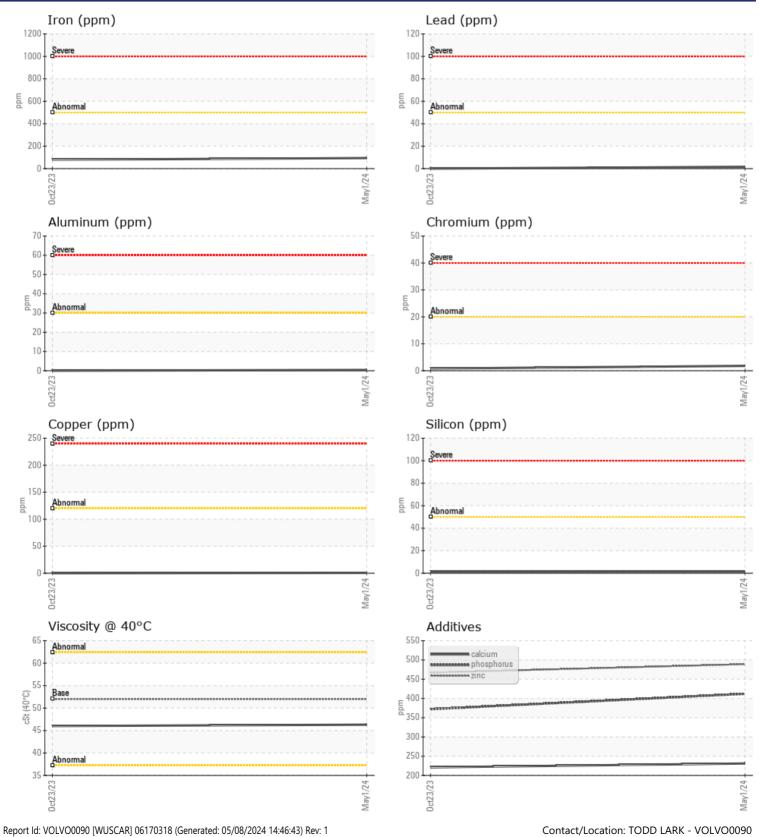

### VOLVO WET BRAKE TRANSAXLE OIL

Job No:

Barium

Boron

|               | INFORMATION  |             |             |      |
|---------------|--------------|-------------|-------------|------|
| Sample Number | <u></u>      | VCP455462   | VCP433528   | <br> |
| Sample Date   |              | 01 May 2024 | 23 Oct 2023 | <br> |
| Machine Hours |              | 3009        | 2462        | <br> |
| Oil Hours     |              | 0           | 0           | <br> |
| Oil Changed   |              | Changed     | Changed     | <br> |
| Sample Status |              | NORMAL      | NORMAL      | <br> |
|               |              |             |             |      |
| OIL CON       | DITION       |             |             |      |
| Visc @ 40°C   | cSt          | ∎46.3       | 46.0        | <br> |
| VOLVO         |              |             |             | <br> |
|               | IINATION     |             |             |      |
| Water         | %            | NEG         | NEG         | <br> |
| Silicon       | ppm          | <b>1</b>    | 1           | <br> |
| Sodium        | ppm          | 2           | 1           | <br> |
| Potassium     | ppm          | <b>1</b>    | □ <1        | <br> |
|               | <b>ETALS</b> | 94          | 79          | <br> |
| Copper        | ppm          | <b>□</b> <1 |             | <br> |
| Lead          | ppm          | 2           | 0           | <br> |
| Tin           | ppm          | 2           |             | <br> |
| Aluminum      | ppm          | <1          | 0           | <br> |
| Chromium      | ppm          | 2           | <1          | <br> |
| Molybdenum    | ppm          | <1          |             | <br> |
| Nickel        | ppm          | 2           | <1          | <br> |
| Titanium      | ppm          | <1          | 0           | <br> |
| Silver        | ppm          | <1          | 0           | <br> |
| Manganese     | ppm          | <b>4</b>    | 3           | <br> |
| Vanadium      | ppm          | 0           | 0           | <br> |
|               |              |             |             |      |
| ADDITIV       | ES           |             |             | <br> |
| Calcium       | ppm          | 231         | 221         | <br> |
| Magnesium     | ppm          | <b>1</b>    | <1          | <br> |
| Zinc          | ppm          | 489         | 467         | <br> |
| Phosphorus    | ppm          | <b>412</b>  | 372         | <br> |
| р ·           |              |             |             |      |

# **CONSTRUCTION EQUIPMENT**

GRAPHS

VOLVO