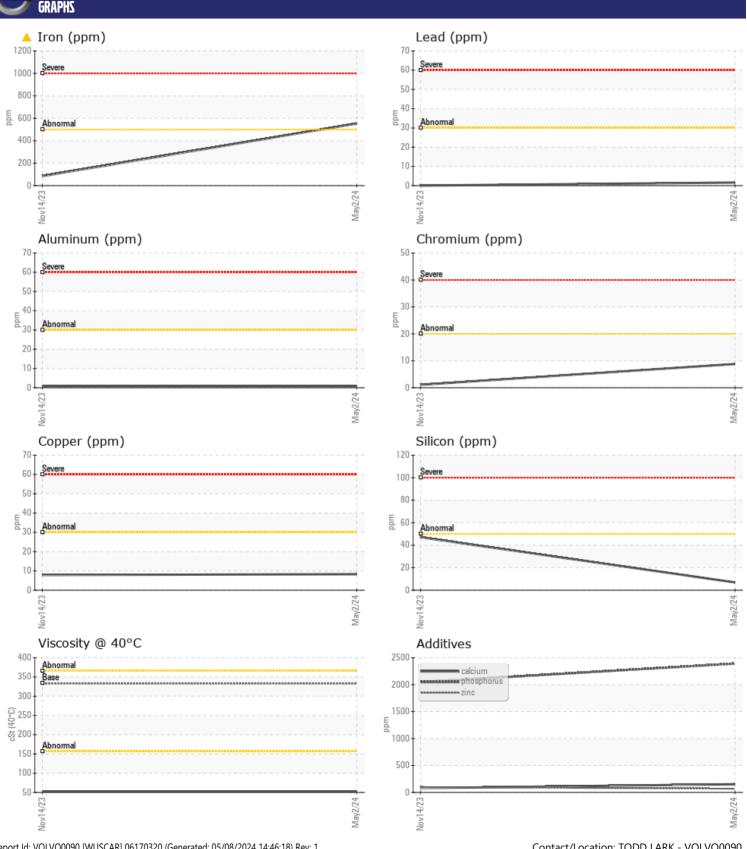

# CONSTRUCTION EQUIPMENT VOLVO A45G 353591 - DROP BOX

Sample No: VCP454814

Oil Type: VOLVO PREMIUM GEAR OIL 85W-140 GL-5

Job No:

| SAMPLI        | E INFORMATION |               |             |      |
|---------------|---------------|---------------|-------------|------|
| Sample Number |               | VCP454814     | VCP434316   | <br> |
| Sample Date   |               | 02 May 2024   | 14 Nov 2023 | <br> |
| Machine Hours |               | 2216          | 1099        | <br> |
| Oil Hours     |               | 0             | 0           | <br> |
| Oil Changed   |               | Changed       | Changed     | <br> |
| Sample Status |               | ABNORMAL      | NORMAL      |      |
| Sample Status |               | ADNORMAL      | NONVIAL     |      |
| VOLVO         |               |               |             |      |
| OIL CON       | IDITION       |               |             |      |
| Visc @ 40°C   | cSt           | <b>52.1</b>   | <b>52.1</b> | <br> |
|               |               |               |             |      |
| CONTAI        | MINATION      |               |             |      |
| _             |               |               |             |      |
| Water         | %             | NEG           | NEG         | <br> |
| Silicon       | ppm           | <b>■</b> 7    | <b>47</b>   | <br> |
| Sodium        | ppm           | ■3            | <b>1</b> 0  | <br> |
| Potassium     | ppm           | <b>4</b>      | <b>3</b>    | <br> |
|               |               |               |             |      |
| WEAR          | METALS        |               |             |      |
| _             |               | A 552         |             |      |
| Iron          | ppm           | <u>▲</u> 553  | <b>8</b> 5  | <br> |
| Copper        | ppm           | ■8            | 8           | <br> |
| Lead          | ppm           | 2             | 0           | <br> |
| Tin           | ppm           | <b>2</b>      | 0           | <br> |
| Aluminum      | ppm           | <b>■&lt;1</b> | <b>-</b> <1 | <br> |
| Chromium      | ppm           | <b>■</b> 9    | <u> </u>    | <br> |
| Molybdenum    | ppm           | <b>12</b>     | <b>7</b>    | <br> |
| Nickel        | ppm           | <b>2</b>      | <b></b>     | <br> |
| Titanium      | ppm           | <1            | 0           | <br> |
| Silver        | ppm           | 0             | <1          | <br> |
| Manganese     | ppm           | <b>16</b>     | <b>2</b>    | <br> |
| Vanadium      | ppm           | 0             | 0           | <br> |
| VOLVO         |               |               |             | <br> |
| ADDITIV       | VES           |               |             |      |
| _             | _             | <b>152</b>    |             | <br> |
| Calcium       | ppm           |               | <b>80</b>   | <br> |
| Magnesium     | ppm           | <b>■&lt;1</b> | <b>6</b>    | <br> |
| Zinc          | ppm           | <b>■</b> 68   | 99          | <br> |
| Phosphorus    | ppm           | 2391          | 2046        | <br> |
| Barium        | ppm           | <b>0</b>      | 0           | <br> |
| Boron         | ppm           | <b>214</b>    | <b>1</b> 05 | <br> |

### Diagnosis

The oil change at the time of sampling has been noted. Resample at the next service interval to monitor. Gear wear is indicated. There is no indication of any contamination in the oil. The condition of the oil is acceptable for the time in service.