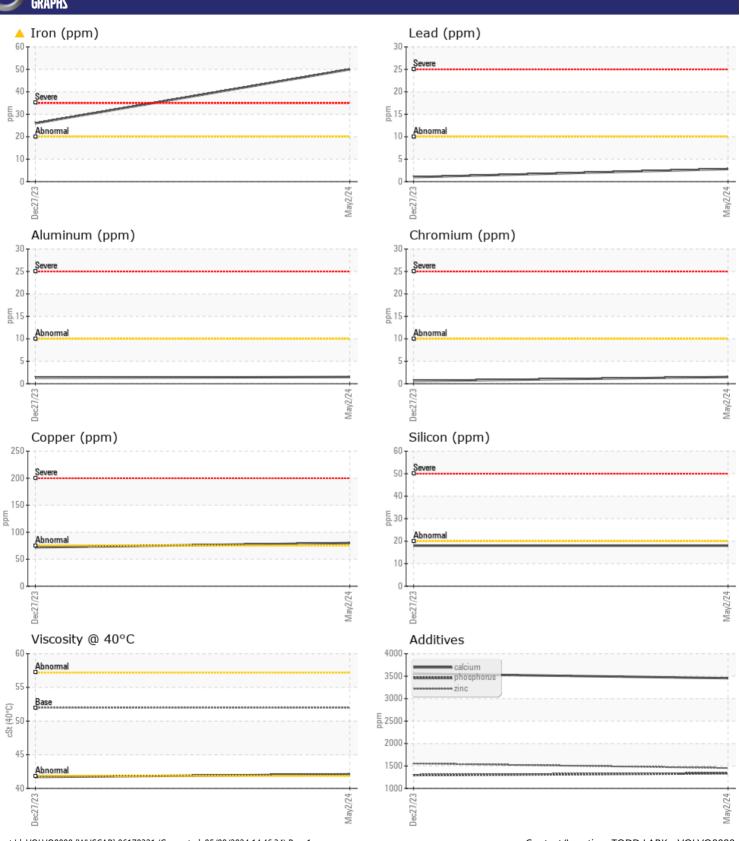

## Diagnosis

No corrective action is recommended at this time. Resample at the next service interval to monitor. The iron level is abnormal. All other component wear rates are normal. There is no indication of any contamination in the oil. The condition of the oil is acceptable for the time in service.