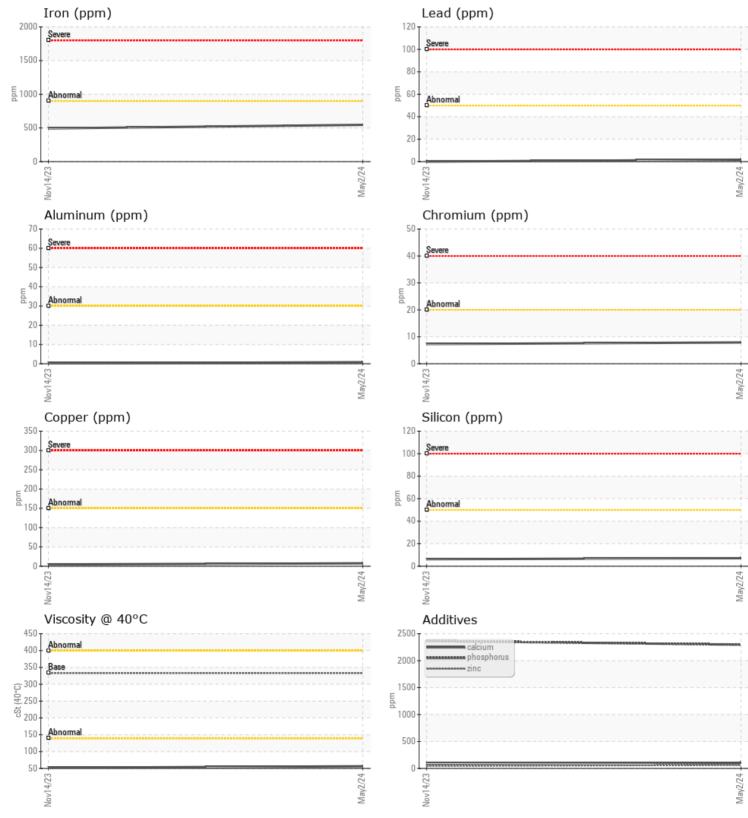

### VOLVO PREMIUM GEAR OIL 85W-140 GL-5

Job No:

Barium

Boron

|               | INFORMATION | I           |             |      |
|---------------|-------------|-------------|-------------|------|
| Sample Number |             | VCP454819   | VCP434319   | <br> |
| Sample Date   |             | 02 May 2024 | 14 Nov 2023 | <br> |
| Machine Hours |             | 2216        | 1099        | <br> |
| Oil Hours     |             | 0           | 0           | <br> |
| Oil Changed   |             | Not Changd  | Changed     | <br> |
| Sample Status |             | NORMAL      | NORMAL      | <br> |
|               |             |             |             |      |
| OIL CON       | DITION      |             |             |      |
| Visc @ 40°C   | cSt         | 56.4        | 51.9        | <br> |
| VISC @ 40 C   | CSL         | 50.4        |             | <br> |
| VOLVO         |             |             |             | <br> |
| 🤍 Contan      | AINATION    |             |             |      |
| Water         | %           | NEG         | NEG         | <br> |
| Silicon       | ppm         | 7           | 6           | <br> |
| Sodium        | ppm         | 3           | 2           | <br> |
| Potassium     | ppm         | <b>4</b>    | 3           | <br> |
|               |             |             |             |      |
| WEAR N        | METALS      |             |             |      |
| Iron          | ppm         | 546         | <b>4</b> 93 | <br> |
| Copper        | ppm         | 8           | 5           | <br> |
| Lead          | ppm         | 2           | 0           | <br> |
| Tin           | ppm         | 2           | 0           | <br> |
| Aluminum      | ppm         | <1          | <1          | <br> |
| Chromium      | ppm         | 8           | 7           | <br> |
| Molybdenum    | ppm         | 12          | 10          | <br> |
| Nickel        | ppm         | 2           | 1           | <br> |
| Titanium      | ppm         | <1          | 0           | <br> |
| Silver        | ppm         | 0           | 0           | <br> |
| Manganese     | ppm         | <b>1</b> 6  | 16          | <br> |
| Vanadium      | ppm         | 0           | 0           | <br> |
|               |             |             |             |      |
|               | /FS         |             |             | <br> |
| <u> </u>      | -           | = 100       |             |      |
| Calcium       | ppm         | 106         | 93          | <br> |
| Magnesium     | ppm         | <b>■</b> 1  | 2           | <br> |
| Zinc          | ppm         | <b>6</b> 1  | 44          | <br> |
| Phosphorus    | ppm         | 2296        | 2366        | <br> |

## Diagnosis

Resample at the next service interval to monitor.All component wear rates are normal. There is no indication of any contamination in the oil. The condition of the oil is acceptable for the time in service.

# **CONSTRUCTION EQUIPMENT**

GRAPHS

VOLVO

Report Id: VOLVO0090 [WUSCAR] 06170324 (Generated: 05/08/2024 14:46:26) Rev: 1

Contact/Location: TODD LARK - VOLVO0090