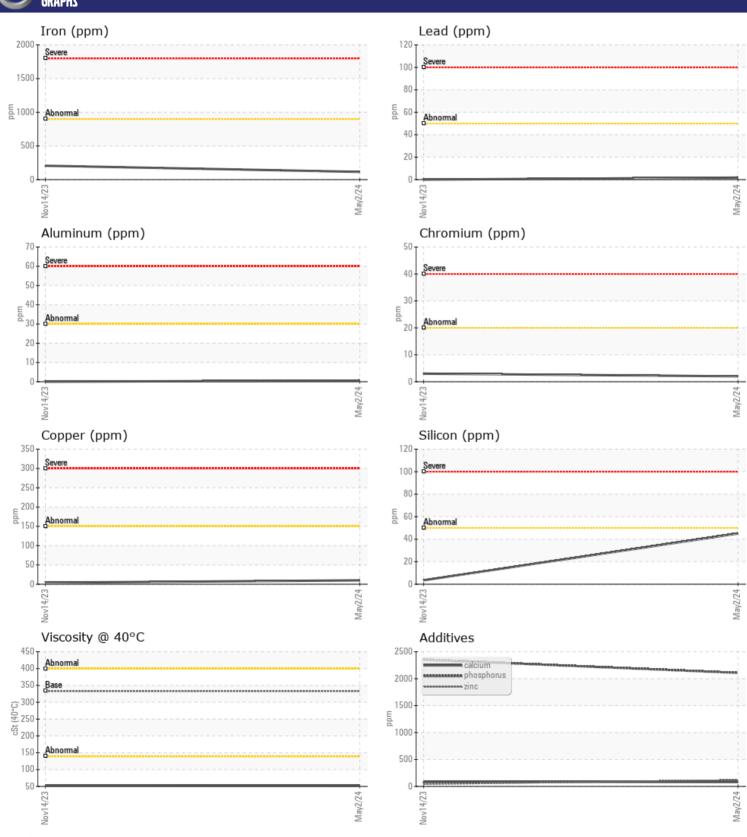

# CONSTRUCTION EQUIPMENT VOLVO A45G 353591 - REAR AXLE

Sample No: VCP454815

Oil Type: VOLVO PREMIUM GEAR OIL 85W-140 GL-5

Job No:

| VOLVO         | INFORMATION   |             |             |      |
|---------------|---------------|-------------|-------------|------|
| _             | E INFORMATION |             |             |      |
| Sample Number |               | VCP454815   | VCP434318   | <br> |
| Sample Date   |               | 02 May 2024 | 14 Nov 2023 | <br> |
| Machine Hours |               | 2216        | 1099        | <br> |
| Oil Hours     |               | 0           | 0           | <br> |
| Oil Changed   |               | Not Changd  | Changed     | <br> |
| Sample Status |               | NORMAL      | NORMAL      | <br> |
|               |               |             |             |      |
| VOLVO         | DITION        |             |             |      |
| OIL CON       | אטווועו       |             |             |      |
| Visc @ 40°C   | cSt           | <b>51.5</b> | <b>52.3</b> | <br> |
|               |               |             |             |      |
| COLVO         | MINATION      |             |             |      |
| _             |               |             |             |      |
| Water         | %             | NEG         | NEG         | <br> |
| Silicon       | ppm           | <b>45</b>   | <b>4</b>    | <br> |
| Sodium        | ppm           | <b>10</b>   | <b>2</b>    | <br> |
| Potassium     | ppm           | ■ 5         | <b>2</b>    | <br> |
| VOLVO         |               |             |             |      |
| WEAR N        | AFTAI S       |             |             |      |
|               |               | =445        | <b>306</b>  |      |
| Iron          | ppm           | <b>■115</b> | 206         | <br> |
| Copper        | ppm           | ■10         | <b>4</b>    | <br> |
| Lead<br>      | ppm           | <b>2</b>    | 0           | <br> |
| Tin           | ppm           | ■2          | <b>0</b>    | <br> |
| Aluminum      | ppm           | <b>■</b> <1 | <b>0</b>    | <br> |
| Chromium      | ppm           | <b>2</b>    | <b>3</b>    | <br> |
| Molybdenum    | ppm           | ■9          | <b>5</b>    | <br> |
| Nickel        | ppm           | <b>1</b>    | <b>-</b> <1 | <br> |
| Titanium      | ppm           | <1          | 0           | <br> |
| Silver        | ppm           | 0           | 0           | <br> |
| Manganese     | ppm           | <b>■4</b>   | <b>1</b> 0  | <br> |
| Vanadium      | ppm           | 0           | 0           | <br> |
|               |               |             |             |      |
| ADDITIV       | 71/           |             |             |      |
| _             |               |             |             |      |
| Calcium       | ppm           | ■81         | ■89         | <br> |
| Magnesium     | ppm           | ■3          | <b>-</b> <1 | <br> |
| Zinc          | ppm           | <b>117</b>  | <b>4</b> 3  | <br> |
| Phosphorus    | ppm           | 2107        | □2353       | <br> |
| Barium        | ppm           | ■0          | <b>0</b>    | <br> |
| Boron         | ppm           | <b>106</b>  | □ 246       | <br> |

## Diagnosis

Resample at the next service interval to monitor. All component wear rates are normal. There is no indication of any contamination in the oil. The condition of the oil is acceptable for the time in service.