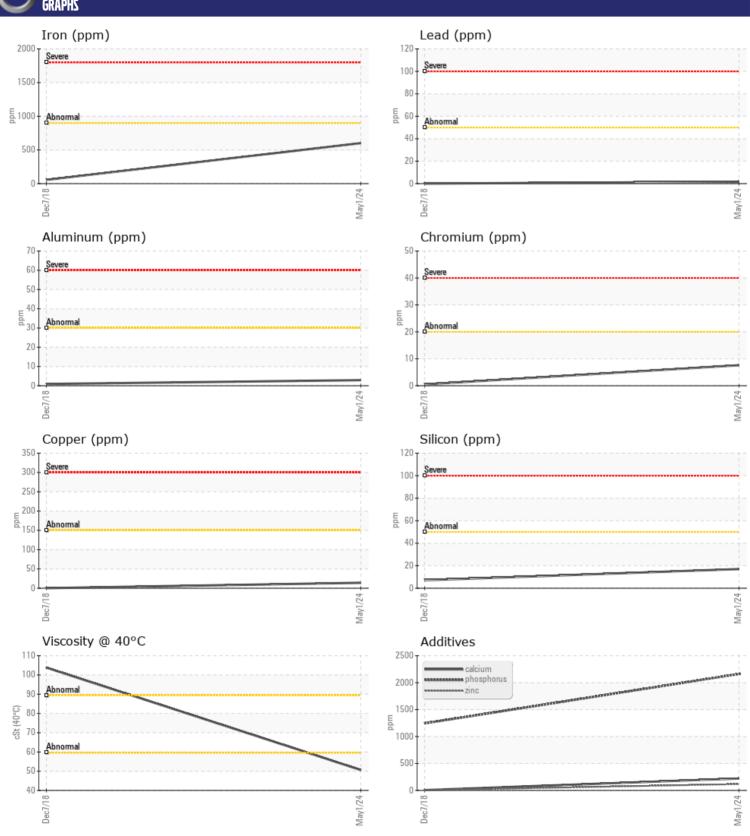

## CONSTRUCTION EQUIPMENT 25458 VOLVO A45G 342052 - BOGIE/CENTER AXLE

Sample No: VCP422217

Oil Type: VOLVO SUPER GEAR OIL 75W-80-GO102

**Job No:** 25458

| CVMDIE         | INFORMATION   |              |                         |      |
|----------------|---------------|--------------|-------------------------|------|
|                | . INFURMATION |              |                         |      |
| Sample Number  |               | VCP422217    | VCE254586               | <br> |
| Sample Date    |               | 01 May 2024  | 07 Dec 2018             | <br> |
| Machine Hours  |               | 8114         | 3852                    | <br> |
| Oil Hours      |               | 0            | 0                       | <br> |
| Oil Changed    |               | Changed      | Not Changd              | <br> |
| Sample Status  |               | NORMAL       | SEVERE                  | <br> |
|                |               |              |                         |      |
| OIL CON        | DITION        |              |                         |      |
|                |               |              |                         |      |
| Visc @ 40°C    | cSt           | <b>50.6</b>  | 103.8                   | <br> |
| VOLVO          |               |              |                         |      |
| CONTAN         | MINATION      |              |                         |      |
| Water          | %             | NEG          | NEG                     | <br> |
|                |               |              |                         |      |
| Silicon        | ppm           | <b>□</b> 17  | 7                       | <br> |
| Sodium         | ppm           | <b>4</b>     | □ < 1             □ < 1 | <br> |
| Potassium      | ppm           | <b>6</b>     | <b>0</b>                | <br> |
| VOLVO          |               |              |                         |      |
| WEAR M         | METALS        |              |                         |      |
| Iron           | ppm           | <b>□</b> 601 | □56                     | <br> |
| Copper         | ppm           | <b>14</b>    | <b>-</b> <1             | <br> |
| Lead           | ppm           | <b>2</b>     | <b>1</b> 0              | <br> |
| Tin            | ppm           | <b>2</b>     | 0                       | <br> |
| Aluminum       | ppm           | <b>■3</b>    | <b>□</b> <1             | <br> |
| Chromium       | ppm           | ■8           | <1                      | <br> |
| Molybdenum     | ppm           | <b>14</b>    | <1                      | <br> |
| Nickel         | ppm           | ■4           | 0                       | <br> |
| Titanium       | ppm           | <1           | 0                       | <br> |
| Silver         | ppm           | 0            | 0                       | <br> |
| Manganese      | ppm           | <b>■</b> 16  | <1                      | <br> |
| Vanadium       |               | 0            | 0                       |      |
| variauluiti    | ppm           | U            | U                       | <br> |
| VOLVO          |               |              |                         |      |
| <b>ADDITIV</b> | ES            |              |                         |      |
| Calcium        | ppm           | <b>221</b>   | 6                       | <br> |
| Magnesium      | ppm           | <b>■</b> 10  | <1                      | <br> |
| Zinc           | ppm           | <b>117</b>   | 3                       | <br> |
| Phosphorus     | ppm           | <b>2160</b>  | 1244                    | <br> |
| Barium         | ppm           | □0           | 0                       | <br> |
| Boron          | ppm           | <b>201</b>   | 219                     | <br> |
|                | P P           |              | 2.0                     |      |

## Diagnosis

Resample at the next service interval to monitor. All component wear rates are normal. There is no indication of any contamination in the oil. The condition of the oil is acceptable for the time in service.