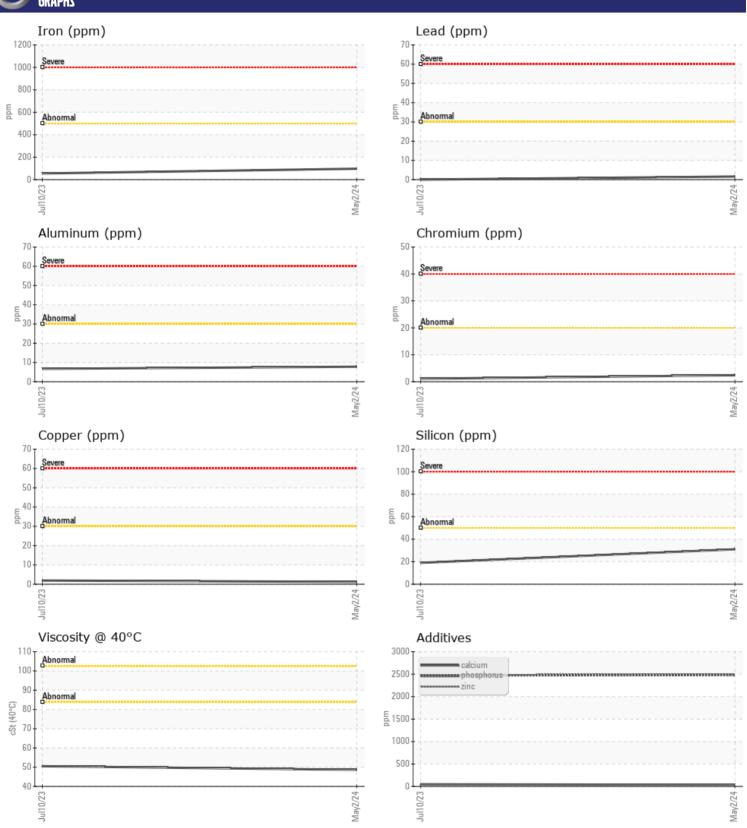

## Diagnosis

Resample at the next service interval to monitor. Please specify the brand, type, and viscosity of the oil on your next sample.All component wear rates are normal. There is no indication of any contamination in the oil. The condition of the oil is acceptable for the time in service.

## GRAPHS