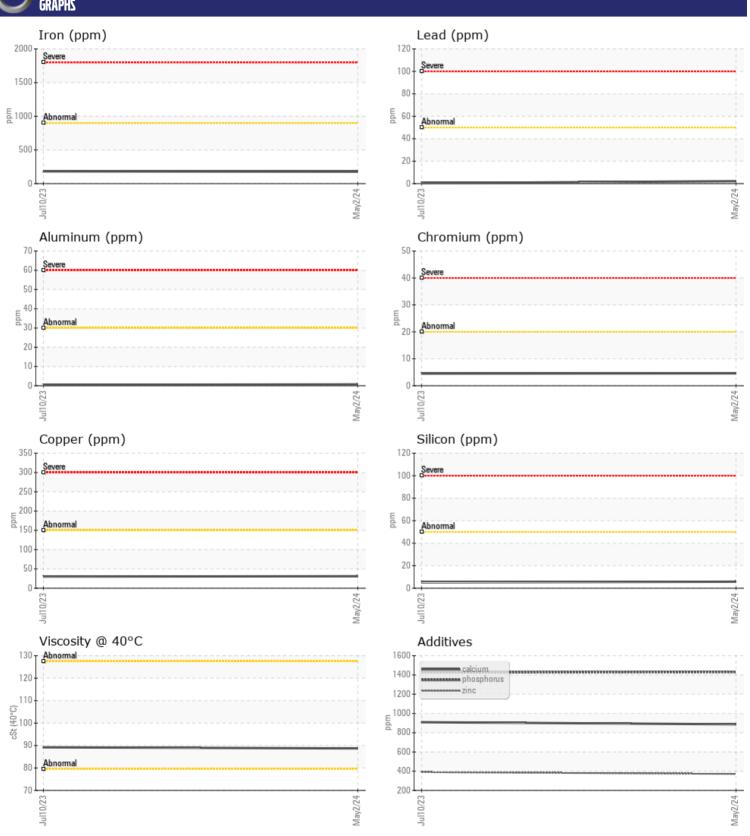

## **CONSTRUCTION EQUIPMENT** 547345-20 VOLVO A25G 752249 - REAR AXLE

Sample No: VCP434253
Oil Type: {unknown}
Job No: 547345-20

| SAMPLE        | E INFORMATION |               |             |      |
|---------------|---------------|---------------|-------------|------|
| Sample Number |               | VCP434253     | VCP425183   | <br> |
| Sample Date   |               | 02 May 2024   | 10 Jul 2023 | <br> |
| Machine Hours |               | 1693          | 1125        | <br> |
| Oil Hours     |               | 0             | 0           | <br> |
|               |               |               | -           |      |
| Oil Changed   |               | Not Changd    | N/A         | <br> |
| Sample Status |               | NORMAL        | NORMAL      | <br> |
| VOLVO         |               |               |             |      |
| OIL CON       | DITION        |               |             |      |
| Visc @ 40°C   | cSt           | □88.7         | ■89.2       | <br> |
|               | CSt           | 00.7          | 0 <i>3.</i> |      |
| VOLVO         |               |               |             |      |
| CONTAN        | MINATION      |               |             |      |
| Water         | %             | NEG           | NEG         | <br> |
| Silicon       | ppm           | <b>6</b>      | <b>5</b>    | <br> |
| Sodium        | ppm           | <b>■2</b>     | <b>1</b>    | <br> |
| Potassium     | ppm           | <b>m</b> 5    | <b>5</b>    | <br> |
|               | ρρ            |               |             |      |
| VOLVO         |               |               |             |      |
| WEAR N        | METALS        |               |             |      |
| Iron          | ppm           | <b>177</b>    | <b>182</b>  | <br> |
| Copper        | ppm           | ■31           | ■30         | <br> |
| Lead          | ppm           | <b>2</b>      | <b>-</b> <1 | <br> |
| Tin           | ppm           | <b>■</b> 3    | <b>2</b>    | <br> |
| Aluminum      | ppm           | <b>■&lt;1</b> | <br><1      | <br> |
| Chromium      | ppm           | <u></u>       | <b>1</b> 4  | <br> |
| Molybdenum    | ppm           | 12            | 14          | <br> |
| Nickel        | ppm           | <b>3</b>      | <b>1</b> 2  | <br> |
| Titanium      | ppm           | <1            | 0           | <br> |
| Silver        | ppm           | <1            | 0           | <br> |
| Manganese     | ppm           | 11            | 13          | <br> |
| Vanadium      |               | 0             | 0           | <br> |
| variaululli   | ppm           | U             | U           | <br> |
| VOLVO         |               |               |             | <br> |
| ADDITIV       | VES           |               |             |      |
| Calcium       | ppm           | 887           | 909         | <br> |
| Magnesium     | ppm           | <1            | 2           | <br> |
| Zinc          | ppm           | 371           | 390         | <br> |
| Phosphorus    | ppm           | 1431          | 1427        | <br> |
| Barium        | ppm           | 4             | 4           | <br> |
| Boron         |               | 243           | 249         | <br> |
| ווטוטוו       | ppm           | 243           | 243         | <br> |