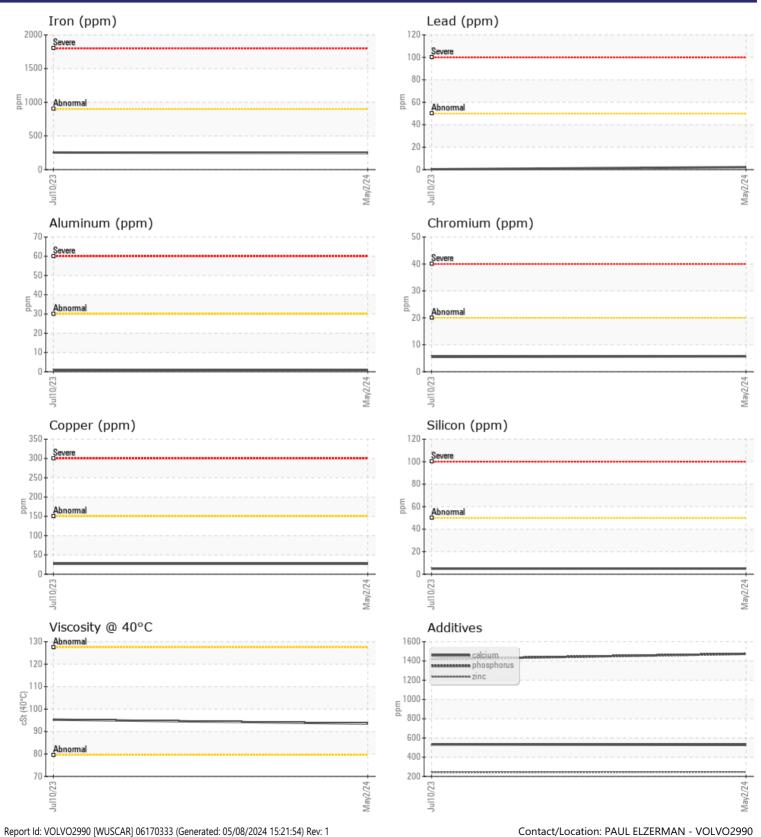

## SAMPLE INFORMATION VCP434275 Sample Number VCP425182 Sample Date 02 May 2024 10 Jul 2023 Machine Hours 1693 1125 Oil Hours 0 0 Oil Changed Not Changd N/A NORMAL NORMAL Sample Status **OIL CONDITION** Visc @ 40°C cSt 93.5 95.3 CONTAMINATION Water % NEG NEG Silicon 5 5 ppm Sodium 2 1 ppm Potassium ppm 5 4 WEAR METALS 246 Iron ppm 254 27 27 Copper ppm

| Lead       | ppm | 2        | <b></b> <1 | <br> |  |
|------------|-----|----------|------------|------|--|
| Tin        | ppm | 3        | 1          | <br> |  |
| Aluminum   | ppm | □<1      | <b></b> <1 | <br> |  |
| Chromium   | ppm | 6        | 6          | <br> |  |
| Molybdenum | ppm | 15       | 16         | <br> |  |
| Nickel     | ppm | <b>4</b> | 2          | <br> |  |
| Titanium   | ppm | <1       | 0          | <br> |  |
| Silver     | ppm | <1       | 0          | <br> |  |
| Manganese  | ppm | 11       | 12         | <br> |  |
| Vanadium   | nnm | 0        | 0          | <br> |  |

| ADDITIVES  |     |      |      |  |  |  |  |  |
|------------|-----|------|------|--|--|--|--|--|
| Calcium    | ppm | 528  | 532  |  |  |  |  |  |
| Magnesium  | ppm | 1    | <1   |  |  |  |  |  |
| Zinc       | ppm | 246  | 242  |  |  |  |  |  |
| Phosphorus | ppm | 1474 | 1418 |  |  |  |  |  |
| Barium     | ppm | 4    | 3    |  |  |  |  |  |
| Boron      | ppm | 239  | 246  |  |  |  |  |  |

## Diagnosis

Resample at the next service interval to monitor. Please specify the brand, type, and viscosity of the oil on your next sample.All component wear rates are normal. There is no indication of any contamination in the oil. The condition of the oil is acceptable for the time in service.

## **CONSTRUCTION EQUIPMENT**

GRAPHS

VOLVO