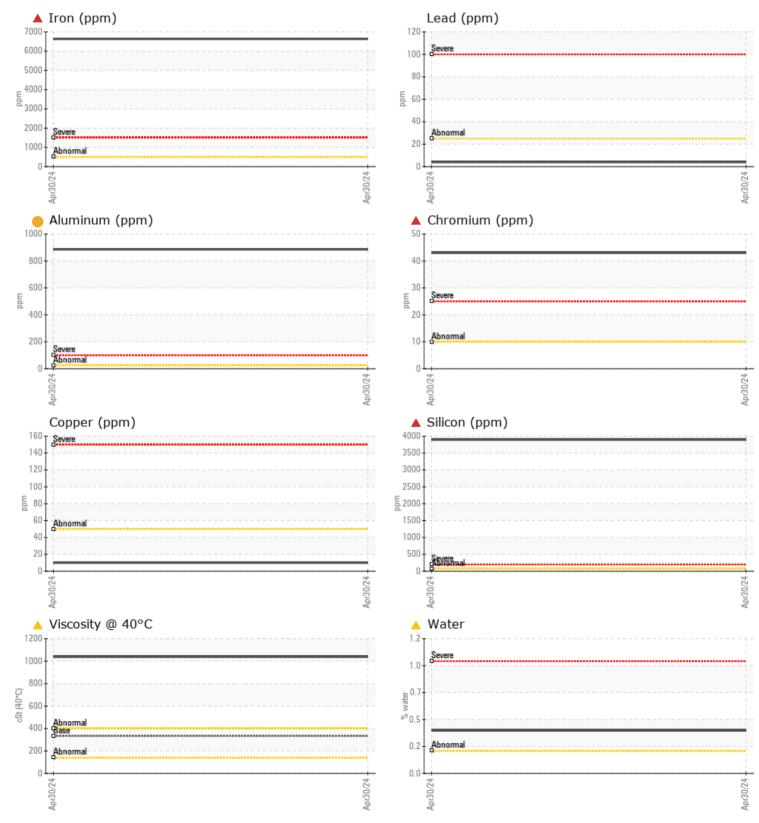

ppm

ppm

ppm

|               | E INFORMATION |               |         |   |          |                                                                     |
|---------------|---------------|---------------|---------|---|----------|---------------------------------------------------------------------|
| Sample Number |               | VCP436483     |         |   |          |                                                                     |
| Sample Date   |               | 30 Apr 2024   |         |   |          | TYLER EQUIPMENT CORPORATION                                         |
| Machine Hours |               | 2333          |         |   |          | 1980 BERLIN TURNPIKE                                                |
| Oil Hours     |               | 0             |         |   |          | BERLIN, CT                                                          |
| Oil Changed   |               | N/A           |         |   |          | US 06037                                                            |
| Sample Status |               | SEVERE        |         |   |          | Contact: KYLE SCHMITZ                                               |
|               |               |               |         |   |          | kschmitz@tylerequipment.com                                         |
| VOLVO         | DITION        |               |         |   |          | T: (860)356-0840                                                    |
| V OIL CON     |               |               |         | _ | -        | F: (860)828-6727                                                    |
| Visc @ 40°C   | cSt           | 🔺 1039        |         |   |          |                                                                     |
|               |               |               |         |   |          | Diagnasia                                                           |
|               | MINATION      |               |         |   |          | Diagnosis                                                           |
|               |               |               | <u></u> | _ | <u>.</u> | We advise that you check all areas                                  |
| Water         | %             | ▲ 0.382       |         |   |          | where dirt can enter the system. We                                 |
| Silicon       | ppm           | <b>A</b> 3896 |         |   |          | recommend that you drain the oil from the component if this has not |
| Sodium        | ppm           | 255           |         |   |          | already been done. We advise that                                   |
| Potassium     | ppm           | 278           |         |   |          | you inspect for the source(s) of wear                               |
| VOLVO         |               |               |         |   |          | We recommend an early resample to                                   |
| WEAR I        | METALS        |               |         |   |          | monitor this condition.Gear wear is                                 |
| Iron          | ppm           | ▲ 6635        |         |   |          | indicated. Elemental levels of silicon                              |
| Copper        | ppm           | <b>1</b> 0    |         |   |          | (Si) and aluminum (Al) indicate                                     |
| Lead          | ppm           | <b>4</b>      |         |   |          | alumina-silicate (coarse dirt) ingress                              |
| Tin           | ppm           | 3             |         |   |          | There is a light concentration of water present in the oil. The oil |
| Aluminum      | ppm           | 886           |         |   |          | viscosity is higher than normal. The                                |
| Chromium      | ppm           | <b>4</b> 3    |         |   |          | oil is no longer serviceable as a res                               |
| Molybdenum    | ppm           | 4             |         |   |          | of the abnormal and/or severe wear.                                 |
| Nickel        | ppm           | <b>A</b> 26   |         |   |          |                                                                     |
| Titanium      | ppm           | A 55          |         |   |          |                                                                     |
| Silver        | ppm           | <1            |         |   |          |                                                                     |
| Manganese     | ppm           | 50            |         |   |          |                                                                     |
| Vanadium      | ppm           | 2             |         |   |          |                                                                     |
|               |               |               |         |   |          |                                                                     |
|               |               |               |         |   |          |                                                                     |
|               | VES           |               |         |   |          |                                                                     |
| Calcium       | ppm           | 238           |         |   |          |                                                                     |
| Magnesium     | ppm           | 99            |         |   |          |                                                                     |
| Zinc          | ppm           | 25            |         |   |          |                                                                     |
|               |               |               |         |   |          |                                                                     |