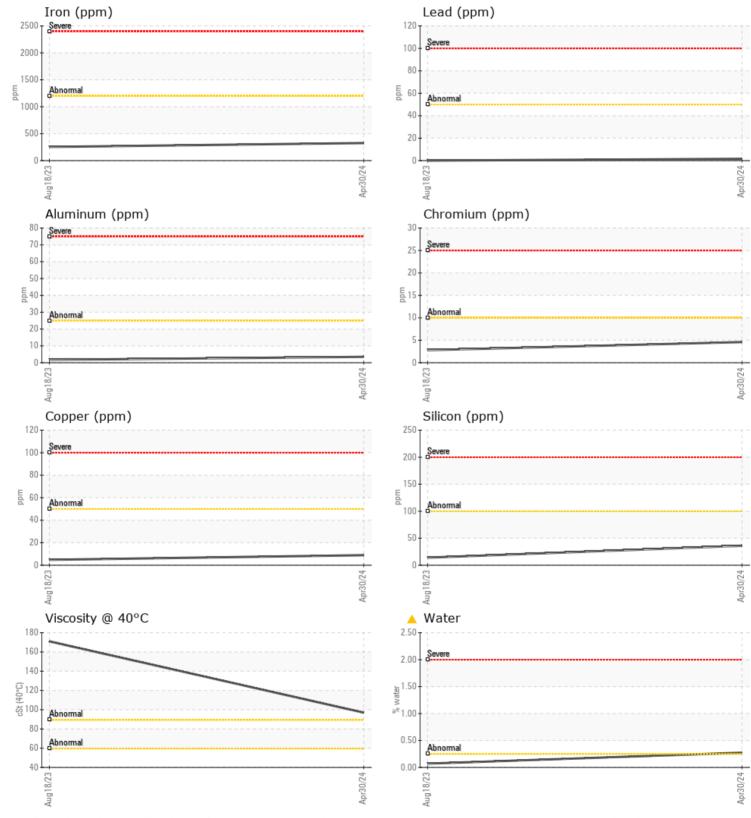

# SAMPLE INFORMATION

| Sample Number | -        | VCP445367    | VCP408099   | <br> |
|---------------|----------|--------------|-------------|------|
| Sample Date   |          | 30 Apr 2024  | 18 Aug 2023 | <br> |
| Machine Hours |          | 3111         | 2066        | <br> |
| Oil Hours     |          | 0            | 1000        | <br> |
| Oil Changed   |          | Not Changd   | Changed     | <br> |
| Sample Status |          | ABNORMAL     | ABNORMAL    | <br> |
|               |          |              |             |      |
| OIL CON       | DITION   |              |             |      |
| Visc @ 40°C   | cSt      | 96.9         | _ 171       | <br> |
|               | cor      | _ 50.5       | 171         |      |
| VOLVO         |          |              |             |      |
| CONTAN        | AINATION |              |             |      |
| Water         | %        | <b>0.273</b> | 0.070       | <br> |
| Silicon       | ppm      | 36           | 14          | <br> |
| Sodium        | ppm      | 3            | < 1         | <br> |
| Potassium     | ppm      | 2            | <1          | <br> |
|               |          |              |             |      |
| WEAR N        | AETAI S  |              |             |      |
|               |          |              |             |      |
| Iron          | ppm      | 326          | 254         | <br> |
| Copper        | ppm      | 9            | 5           | <br> |
| Lead          | ppm      | 2            | 0           | <br> |
| Tin           | ppm      | 2            | <b></b> <1  | <br> |
| Aluminum      | ppm      | 4            | 2           | <br> |
| Chromium      | ppm      | 5            | 3           | <br> |
| Molybdenum    | ppm      | <b></b> <1   | 0           | <br> |
| Nickel        | ppm      | <b>1</b>     | 0           | <br> |
| Titanium      | ppm      | 1            | 0           | <br> |
| Silver        | ppm      | 0            | 0           | <br> |
| Manganese     | ppm      | 5            | 4           | <br> |
| Vanadium      | ppm      | 0            | 0           | <br> |

### Diagnosis

No corrective action is recommended at this time. Resample at the next service interval to monitor.All component wear rates are normal. Appearance is hazy. There is a light concentration of water present in the oil. The condition of the oil is acceptable for the time in service.

# **CONSTRUCTION EQUIPMENT**

GRAPHS

VOLVO

Report Id: OLTNOR [WUSCAR] 06170340 (Generated: 05/08/2024 15:17:38) Rev: 1

Contact/Location: G. GARRISON - OLTNOR