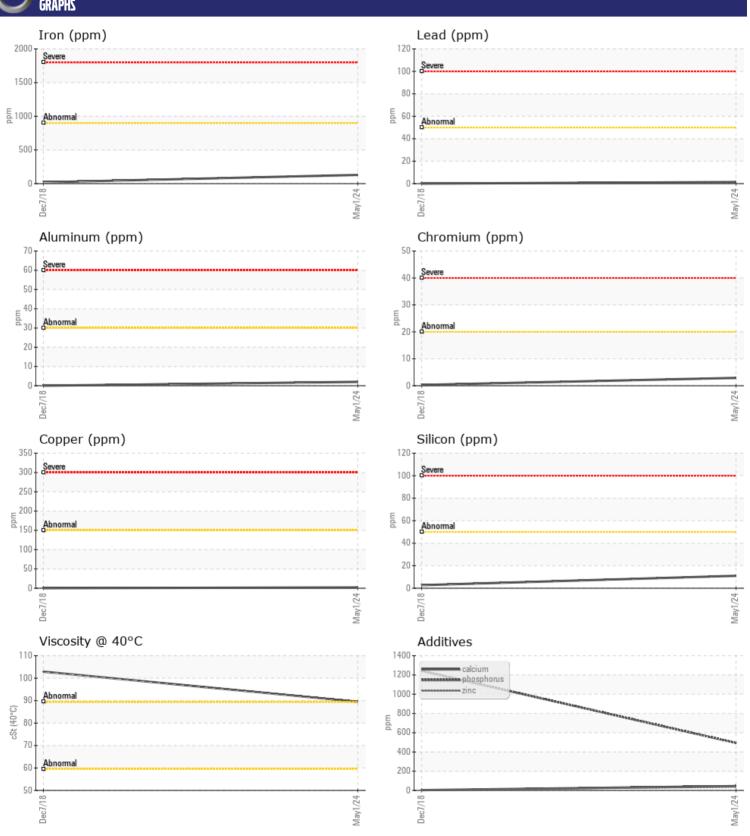

## CONSTRUCTION EQUIPMENT 25458 VOLVO A45G 342052 - REAR AXLE

Sample No: VCP422221

Oil Type: VOLVO SUPER GEAR OIL 75W-80-GO102

**Job No:** 25458

| VOLVO         | E INFORMATION | VI          |             |      |
|---------------|---------------|-------------|-------------|------|
|               | INFURMATIU    |             |             |      |
| Sample Number |               | VCP422221   | VCE254607   | <br> |
| Sample Date   |               | 01 May 2024 | 07 Dec 2018 | <br> |
| Machine Hours |               | 8114        | 3852        | <br> |
| Oil Hours     |               | 0           | 3852        | <br> |
| Oil Changed   |               | Changed     | Not Changd  | <br> |
| Sample Status |               | NORMAL      | NORMAL      | <br> |
|               |               |             |             |      |
| OIL CON       | NITION        |             |             |      |
|               |               |             | 102.0       |      |
| Visc @ 40°C   | cSt           | ■89.5       | 102.9       | <br> |
| VOLVO         |               |             |             |      |
| CONTAN        | MINATION      |             |             |      |
| Water         | %             | NEG         | NEG         | <br> |
| Silicon       | ppm           | <b>11</b>   | 3           | <br> |
| Sodium        | ppm           | <b>2</b>    | <b></b>     | <br> |
| Potassium     | ppm           | <u> </u>    | 0           | <br> |
|               | ρρ            |             |             |      |
| VOLVO         |               |             |             |      |
| WEAR N        | METALS        |             |             |      |
| Iron          | ppm           | <b>129</b>  | <b>1</b> 9  | <br> |
| Copper        | ppm           | <b>2</b>    | 0           | <br> |
| Lead          | ppm           | <b>1</b>    | <b>0</b>    | <br> |
| Tin           | ppm           | <b>2</b>    | 0           | <br> |
| Aluminum      | ppm           | <b>2</b>    | <b>0</b>    | <br> |
| Chromium      | ppm           | <b>■</b> 3  | <b>-</b> <1 | <br> |
| Molybdenum    | ppm           | <b>2</b>    | <1          | <br> |
| Nickel        | ppm           | <b>1</b>    | 0           | <br> |
| Titanium      | ppm           | <1          | 0           | <br> |
| Silver        | ppm           | 0           | <1          | <br> |
| Manganese     | ppm           | <b>■</b> 3  | <1          | <br> |
| Vanadium      | ppm           | 0           | 0           | <br> |
|               |               |             |             |      |
| ADDITIV       | /FC           |             |             |      |
| _             |               | - 45        | 2           |      |
| Calcium       | ppm           | <b>45</b>   | 3           | <br> |
| Magnesium     | ppm           | <b>4</b>    | <1          | <br> |
| Zinc          | ppm           | ■36         | 3           | <br> |
| Phosphorus    | ppm           | <b>493</b>  | 1242        | <br> |
| Barium        | ppm           | <b>0</b>    | 0           | <br> |

## Diagnosis

Resample at the next service interval to monitor. All component wear rates are normal. There is no indication of any contamination in the oil. The condition of the oil is acceptable for the time in service.