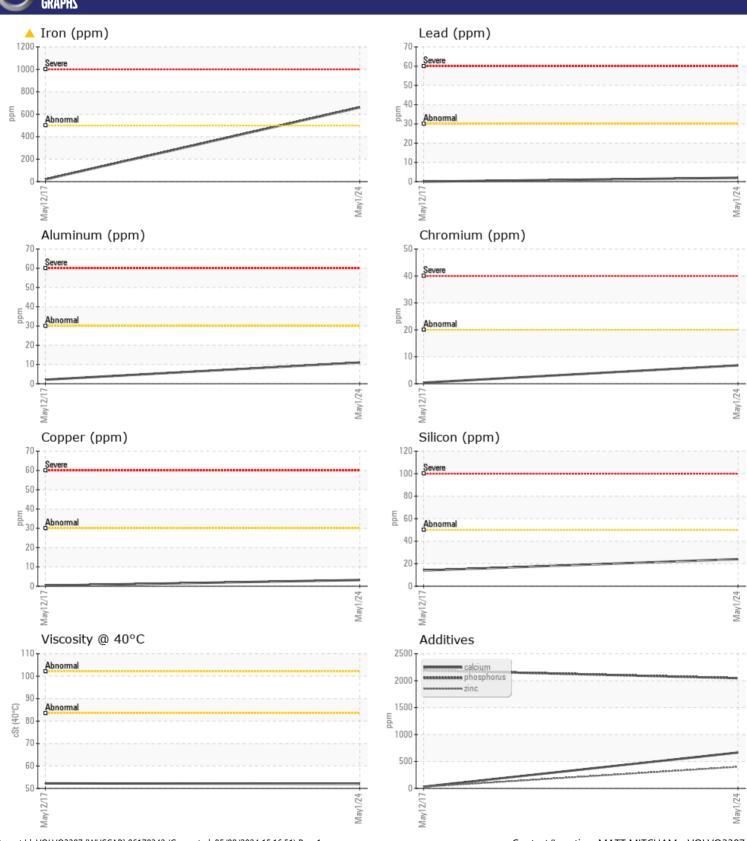

## CONSTRUCTION EQUIPMENT 25458 VOLVO A45G 342052 - DROP BOX

Sample No: VCP421555

Oil Type: VOLVO API GL-5 SAE 75W90

**Job No:** 25458

| VOLVO         | E INFORMATION |             |             |      |
|---------------|---------------|-------------|-------------|------|
|               |               |             |             |      |
| Sample Number |               | VCP421555   | VCP177693   | <br> |
| Sample Date   |               | 01 May 2024 | 12 May 2017 | <br> |
| Machine Hours |               | 8114        | 435         | <br> |
| Oil Hours     |               | 0           | 0           | <br> |
| Oil Changed   |               | Changed     | Changed     | <br> |
| Sample Status |               | ABNORMAL    | NORMAL      | <br> |
|               |               |             |             |      |
| OIL CON       | INITION       |             |             |      |
|               |               |             | F2.0.4      |      |
| Visc @ 40°C   | cSt           | 52.0        | 52.24       | <br> |
| VOLVO         |               |             |             |      |
| CONTAI        | MINATION      |             |             |      |
| Water         | %             | NEG         | NEG         | <br> |
| Silicon       | ppm           | <b>■24</b>  | 14          | <br> |
| Sodium        | ppm           | <b>4</b>    | <b>8</b>    | <br> |
| Potassium     | ppm           | <b>2</b>    | <1          | <br> |
|               | ррш           |             |             |      |
| VOLVO         |               |             |             |      |
| WEAR I        | METALS        |             |             |      |
| Iron          | ppm           | <u> </u>    | ■20         | <br> |
| Copper        | ppm           | <b>■</b> 3  | <b>-</b> <1 | <br> |
| Lead          | ppm           | <b>2</b>    | □0          | <br> |
| Tin           | ppm           | <b>2</b>    | <b>0</b>    | <br> |
| Aluminum      | ppm           | <b>11</b>   | <u></u> 2   | <br> |
| Chromium      | ppm           | 7           | <1          | <br> |
| Molybdenum    | ppm           | 1           | <u> </u>    | <br> |
| Nickel        | ppm           | <u> </u>    | <b>1</b> 0  | <br> |
| Titanium      | ppm           | <1          | 0           | <br> |
| Silver        | ppm           | <1          | 0           | <br> |
| Manganese     | ppm           | <b>■10</b>  | <b>□</b> <1 | <br> |
| Vanadium      | ppm           | 0           | 0           | <br> |
|               | ррііі         |             | Ü           |      |
| VOLVO         |               |             |             |      |
| ADDITIV       | VEZ           |             |             |      |
| Calcium       | ppm           | <b>665</b>  | □32         | <br> |
| Magnesium     | ppm           | ■3          | <b></b> <1  | <br> |
| Zinc          | ppm           | <b>401</b>  | ■30         | <br> |
| Phosphorus    | ppm           | <b>2045</b> | 2192        | <br> |
| Barium        | ppm           | <b>0</b>    | <b></b> < 1 | <br> |
| Boron         | ppm           | <b>129</b>  | ■234        | <br> |

## Diagnosis

The oil change at the time of sampling has been noted. Resample at the next service interval to monitor. Gear wear is indicated. There is no indication of any contamination in the oil. The condition of the oil is acceptable for the time in service.