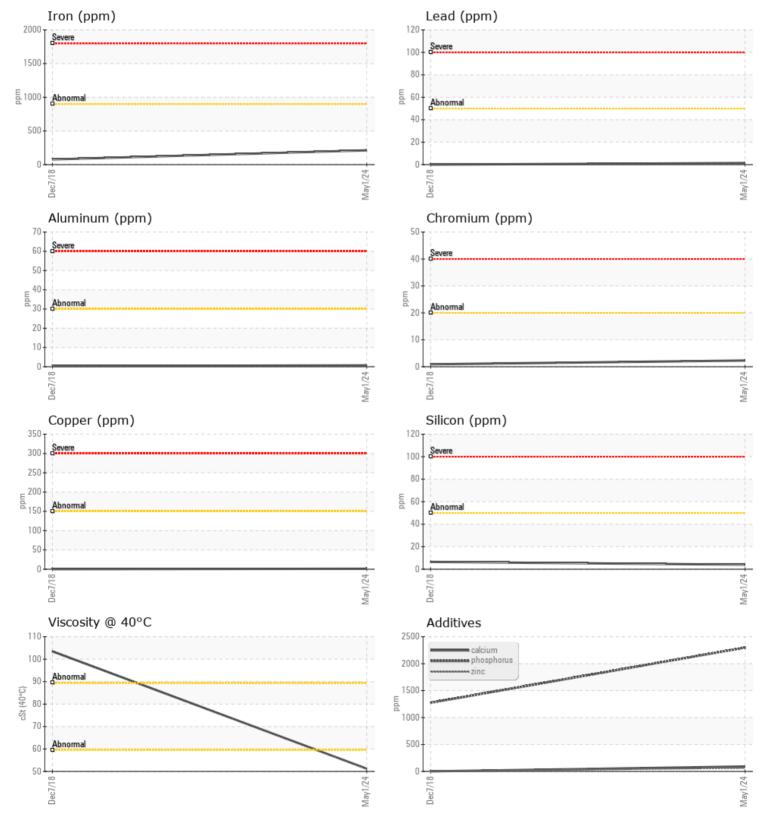

#### SAMPLE INFORMATION VCP421576 Sample Number VCE254610 Sample Date 01 May 2024 07 Dec 2018 Machine Hours 8114 3852 Oil Hours 0 0 Oil Changed Not Changd Not Changd NORMAL ABNORMAL Sample Status **OIL CONDITION** Visc @ 40°C cSt 51.2 CONTAMINATION Water % NEG NEG Silicon 6 ppm **4** Sodium 3 <1 ppm Potassium ppm 1 < 1 WEAR METALS Iron ppm 212 77 Copper ppm 1 <1 0 Lead ppm 1 Tin ppm 2 <1 Aluminum ppm ■<1 <1 Chromium 2 <1 ppm Molybdenum ppm 9 <1 Nickel 1 □ < 1 ppm Titanium ppm <1 0 Silver 0 0 ppm Manganese ppm 4 1

Vanadium

ppm

0

**ADDITIVES** Calcium 91 ppm 1 0 Magnesium 10 ppm Zinc ppm 65 1 Phosphorus 2297 1274 ppm Barium 0 🔲 0 ppm 224 Boron 216 ppm

0

## Diagnosis

Resample at the next service interval to monitor.All component wear rates are normal. There is no indication of any contamination in the oil. The condition of the oil is acceptable for the time in service.

# **CONSTRUCTION EQUIPMENT**

GRAPHS

VOLVO

Report Id: VOLVO3387 [WUSCAR] 06170343 (Generated: 05/07/2024 15:57:47) Rev: 1

Contact/Location: MATT MITCHAM - VOLVO3387