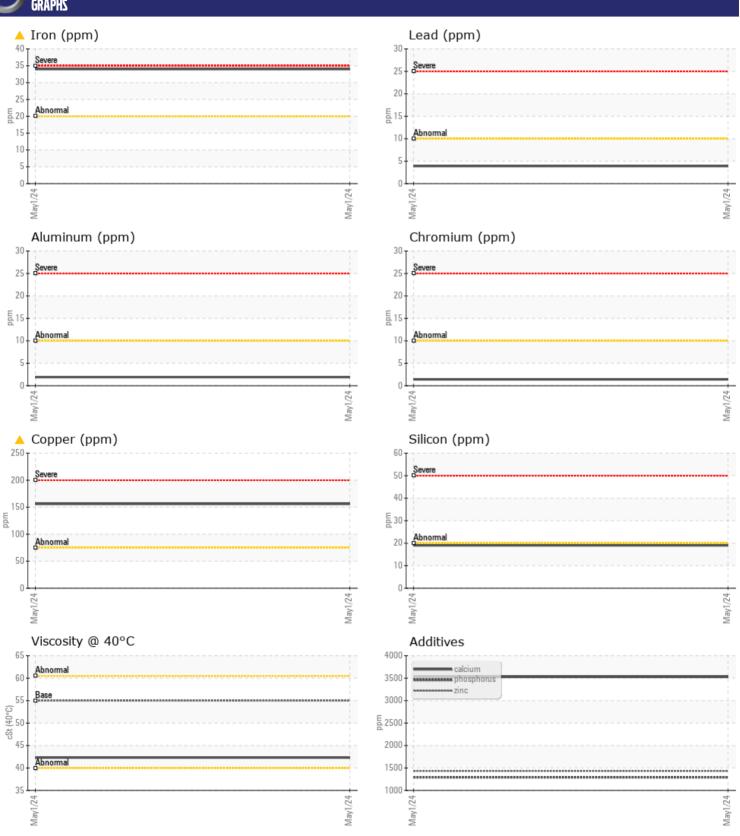

## CONSTRUCTION EQUIPMENT 25458 VOLVO A45G 342052 - WET DISC BRAKE

Sample No: VCP422218
Oil Type: VOLVO WB 102

**Job No:** 25458

| SAMPLE        | INFORMATION | N           |      |   |
|---------------|-------------|-------------|------|---|
| Sample Number |             | VCP422218   | <br> |   |
| Sample Date   |             | 01 May 2024 | <br> |   |
| Machine Hours |             | 8114        | <br> |   |
| Oil Hours     |             | 0           | <br> |   |
| Oil Changed   |             | Changed     | <br> |   |
| Sample Status |             | ABNORMAL    | <br> |   |
|               |             |             |      |   |
| VOLVO         | DITION      |             |      |   |
| OIL CON       |             |             |      | _ |
| Visc @ 40°C   | cSt         | <b>42.3</b> | <br> |   |
| VOLVO         |             |             |      |   |
| CONTAN        | MINATION    |             |      |   |
| Water         | %           | NEG         | <br> |   |
| Silicon       |             | m 19        | <br> |   |
| Sodium        | ppm         | <b>4</b>    | <br> |   |
| Potassium     | ppm         | ■4<br>■<1   | <br> |   |
| FOLASSIUIII   | ppm         |             | <br> |   |
| VOLVO         |             |             |      |   |
| WEAR N        | METALS      |             |      |   |
| Iron          | ppm         | <u> </u>    | <br> |   |
| Copper        | ppm         | <b>156</b>  | <br> |   |
| Lead          | ppm         | <b>4</b>    | <br> |   |
| Tin           | ppm         | <b>2</b>    | <br> |   |
| Aluminum      | ppm         | <b>2</b>    | <br> |   |
| Chromium      | ppm         | <b>■1</b>   | <br> |   |
| Molybdenum    | ppm         | <b>2</b>    | <br> |   |
| Nickel        | ppm         | <b>4</b>    | <br> |   |
| Titanium      | ppm         | <1          | <br> |   |
| Silver        | ppm         | <1          | <br> |   |
| Manganese     | ppm         | <b>2</b>    | <br> |   |
| Vanadium      | ppm         | 0           | <br> |   |
|               |             |             | <br> |   |
| ADDITIV       | /ES         |             |      |   |
| Calcium       | ppm         | ■3527       | <br> |   |
| Magnesium     | ppm         | ■13         | <br> |   |
| Zinc          | ppm         | ■1432       | <br> |   |
| Phosphorus    | ppm         | <b>1292</b> | <br> |   |
| Barium        | ppm         | ■0          | <br> |   |
| Boron         | ppm         | <b>112</b>  | <br> |   |
|               |             |             |      |   |

## Diagnosis

The oil change at the time of sampling has been noted. Resample at the next service interval to monitor. The iron level is abnormal. The copper level is abnormal. There is no indication of any contamination in the oil. The condition of the oil is acceptable for the time in service.