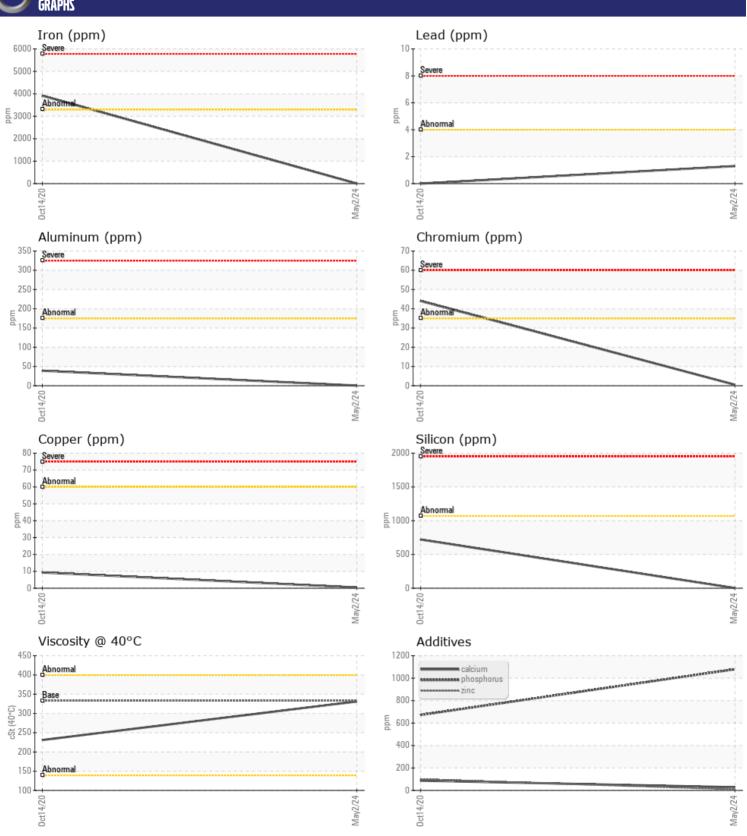

# CONSTRUCTION EQUIPMENT VOLVO EC480EL 311198 - FRONT LEFT FINAL DRIVE

Sample No: VCP0007881

Oil Type: VOLVO PREMIUM GEAR OIL 85W-140 GL-5

Job No:

| CAMPLE         | E INFORMATION |               |               |      |
|----------------|---------------|---------------|---------------|------|
| Sample Number  |               | VCP0007881    | VCP291326     | <br> |
| Sample Number  |               | 02 May 2024   | 14 Oct 2020   | <br> |
| Machine Hours  |               | 1970          | 1970          | <br> |
| Oil Hours      |               | 1970          | 0             | <br> |
| Oil Changed    |               | N/A           | Changed       | <br> |
| Sample Status  |               | NORMAL        | SEVERE        | <br> |
| Sample Status  |               | NORIVIAL      | SEVERE        | <br> |
| VOLVO          |               |               |               |      |
| OIL CON        | DITION        |               |               |      |
| Visc @ 40°C    | cSt           | <b>331</b>    | <b>231</b>    | <br> |
|                |               |               |               |      |
| VOLVO          | AINATION      |               |               | <br> |
| _              | MINATION      |               |               |      |
| Water          | %             | NEG           | NEG           | <br> |
| Silicon        | ppm           | <b>■&lt;1</b> | <b>△</b> 721  | <br> |
| Sodium         | ppm           | <b>1</b>      | <b>1</b>      | <br> |
| Potassium      | ppm           | <b>■&lt;1</b> | <b>5</b>      | <br> |
|                |               |               |               |      |
| WEAR N         | AFTAI S       |               |               |      |
| _              |               | <b>-</b> .1   | <b>▲</b> 3915 | <br> |
| Iron           | ppm           | <b>■&lt;1</b> | 3915          | <br> |
| Copper<br>Lead | ppm           | <b>■&lt;1</b> |               | <br> |
|                | ppm           | <b>1</b>      | 0             |      |
| Tin            | ppm           | <b>2</b>      | <1            | <br> |
| Aluminum       | ppm           | <b>■&lt;1</b> | 39            | <br> |
| Chromium       | ppm           | <b>■&lt;1</b> | <u>44</u>     | <br> |
| Molybdenum     | ppm           | <b></b>       | <b>6</b>      | <br> |
| Nickel         | ppm           | <b>■&lt;1</b> | 3             | <br> |
| Titanium       | ppm           | <b>■&lt;1</b> | 4             | <br> |
| Silver         | ppm           | <b>□&lt;1</b> | 0             | <br> |
| Manganese      | ppm           | <b></b>       | 32            | <br> |
| Vanadium       | ppm           | 0             | <1            | <br> |
| VOLVO          |               |               |               | <br> |
| ADDITIV        | VES           |               |               |      |
| Calcium        | ppm           | <b>28</b>     | <b>8</b> 7    | <br> |
| Magnesium      | ppm           | <b>0</b>      | 11            | <br> |
| Zinc           | ppm           | <b>■8</b>     | 100           | <br> |
| Phosphorus     | ppm           | <b>■</b> 1079 | □ 672         | <br> |
| Barium         | ppm           | <b>0</b>      | <b>=</b> <1   | <br> |
| Boron          | ppm           | ■183          | 99            | <br> |
| DOTOIT         | ppiii         | <b>103</b>    | 33            |      |

### Diagnosis

Resample at the next service interval to monitor. All component wear rates are normal. There is no indication of any contamination in the oil. The condition of the oil is acceptable for the time in service.