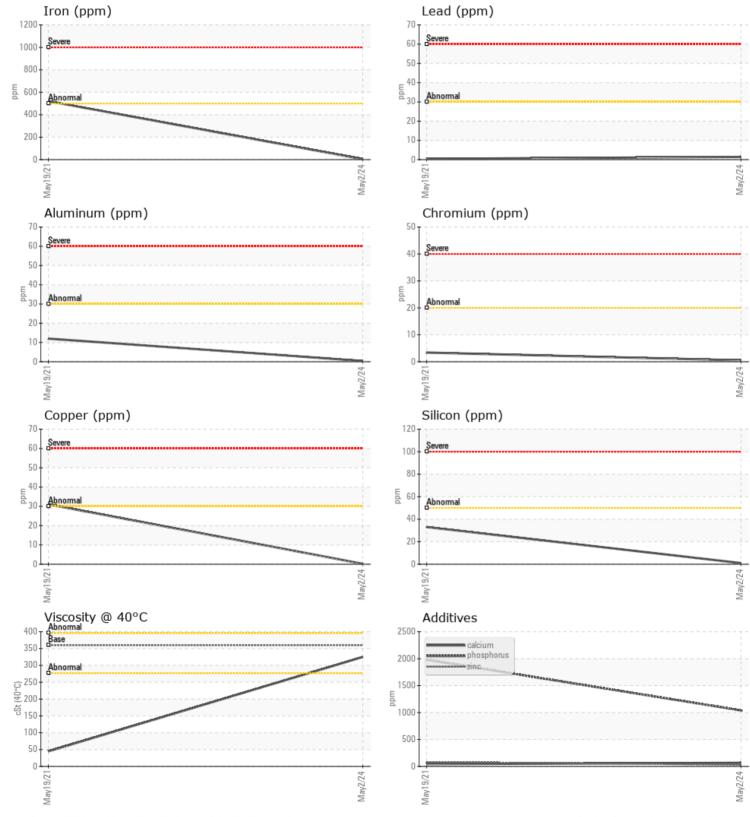

| Sample Number | INFORMATION | VCP0007888  | VCP313748   | <br> |
|---------------|-------------|-------------|-------------|------|
| Sample Date   |             | 02 May 2024 | 19 May 2021 | <br> |
| Machine Hours |             | 6881        | 3820        | <br> |
| Oil Hours     |             | 6881        | 0           | <br> |
| Oil Changed   |             | N/A         | Not Changd  | <br> |
|               |             |             | 0           |      |
| Sample Status |             | NORMAL      | ABNORMAL    | <br> |
| OIL CON       | DITION      |             |             |      |
| Visc @ 40°C   | cSt         | 325         | 44.7        | <br> |
| CONTAM        | INATION     |             |             |      |
| Water         | %           | NEG         | NEG         | <br> |
| Silicon       | ppm         | <b>1</b>    | 33          | <br> |
| Sodium        | ppm         | 1           | 12          | <br> |
| Potassium     | ppm         | <b>□</b> <1 | 4           | <br> |
| VOLVO         |             |             |             |      |
| WEAR M        | IETALS      |             |             |      |
| Iron          | ppm         | 4           | <b>5</b> 21 | <br> |
| Copper        | ppm         | <b></b> <1  | 31          | <br> |
| Lead          | ppm         | <b>1</b>    | <b></b> < 1 | <br> |
| Tin           | ppm         | 2           | <b></b> <1  | <br> |
| Aluminum      | ppm         | <b></b> <1  | 12          | <br> |
| Chromium      | ppm         | <b></b> <1  | 3           | <br> |
| Molybdenum    | ppm         | <b></b> <1  | 7           | <br> |
| Nickel        | ppm         | <b></b> <1  | 3           | <br> |
| Titanium      | ppm         | <1          | 0           | <br> |
| Silver        | ppm         | 0           | 0           | <br> |
| Manganese     | ppm         | ■<1         | 8           | <br> |
| Vanadium      | ppm         | 0           | 0           | <br> |
|               |             |             |             | <br> |
| ADDITIV       | /FS         |             |             |      |
|               | -           | <b>—</b> 67 | <b>—</b> 42 |      |
| Calcium       | ppm         | 67          | 43          | <br> |
| Magnesium     | ppm         | 0           | 2           | <br> |