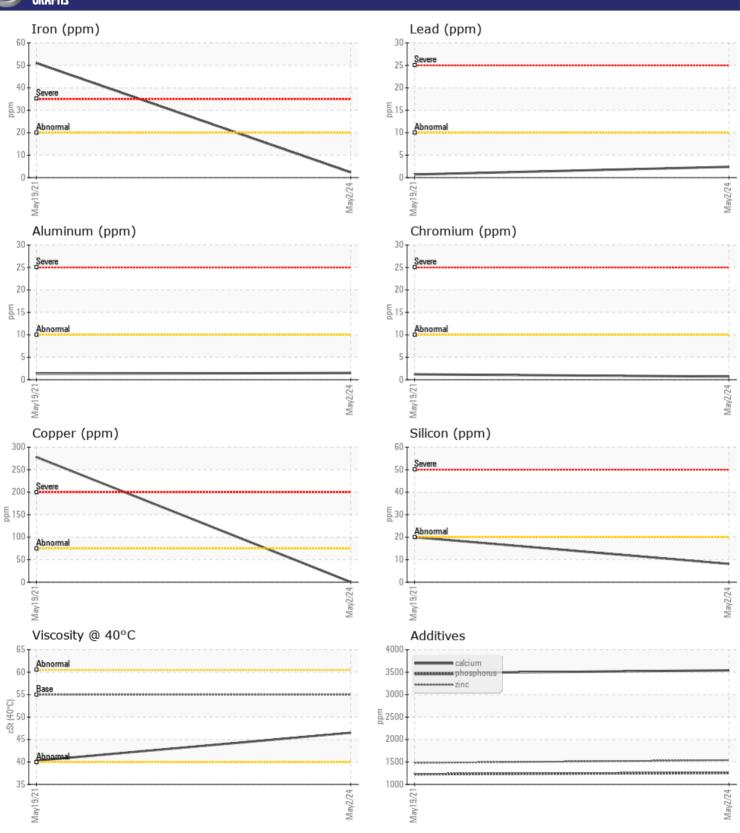

# CONSTRUCTION EQUIPMENT VOLVO A40G 342583 - WET DISC BRAKE

Sample No: VCP0007887

Oil Type: VOLVO WB 102

Job No:

| VOLVO SAMDIE  | INFORMATION    |               |                   |   |   |
|---------------|----------------|---------------|-------------------|---|---|
|               | . INI UNMATION |               |                   | _ | _ |
| Sample Number |                | VCP0007887    | VCP311416         |   |   |
| Sample Date   |                | 02 May 2024   | 19 May 2021       |   |   |
| Machine Hours |                | 6881          | 3820              |   |   |
| Oil Hours     |                | 6881          | 0                 |   |   |
| Oil Changed   |                | N/A           | Not Changd        |   |   |
| Sample Status |                | NORMAL        | ABNORMAL          |   |   |
|               |                |               |                   |   |   |
| OIL CON       | DITION         |               |                   |   |   |
| Visc @ 40°C   | cSt            | <b>46.5</b>   | <b>40.3</b>       |   |   |
|               | CSC            | <b>—</b> 40.3 | <del>-</del> -0.5 |   |   |
| VOLVO         |                |               |                   |   |   |
| CONTAN        | INATION        |               |                   |   |   |
| Water         | %              | NEG           | NEG               |   |   |
| Silicon       | ppm            | <b>■8</b>     | ■20               |   |   |
| Sodium        | ppm            | <b>1</b>      | <b>1</b> 7        |   |   |
| Potassium     | ppm            | <br>1         | <1                |   |   |
| Otassiaiii    | РРП            |               |                   |   |   |
| VOLVO         |                |               |                   |   |   |
| WEAR M        | 1ETALS         |               |                   |   |   |
| Iron          | ppm            | <b>2</b>      | <b>△</b> 51       |   |   |
| Copper        | ppm            | <b>■&lt;1</b> | <b>278</b>        |   |   |
| Lead          | ppm            | <u> </u>      | <b>-</b> <1       |   |   |
| Tin           | ppm            | <u> </u>      | <b>-</b> <1       |   |   |
| Aluminum      | ppm            | ■2            | 1                 |   |   |
| Chromium      | ppm            | <b>□</b> <1   | 1                 |   |   |
| Molybdenum    | ppm            | 12            | <1                |   |   |
| Nickel        |                | ■<1           | 6                 |   |   |
| Titanium      | ppm            | <1            | <1                |   |   |
| Silver        | ppm            | <1            | <1                |   |   |
|               | ppm            | <b>■&lt;1</b> |                   |   |   |
| Manganese     | ppm            | _             | 2                 |   |   |
| Vanadium      | ppm            | 0             | <1                |   |   |
| VOLVO         |                |               |                   |   |   |
| ADDITIV       | IES            |               |                   |   |   |
| Calcium       | ppm            | ■3540         | ■3477             |   |   |
| Magnesium     | ppm            | <b>60</b>     | <b>1</b> 1        |   |   |
| Zinc          | ppm            | ■1539         | □ 1478            |   |   |
| Phosphorus    | ppm            | <b>1256</b>   | 1225              |   |   |
| Barium        | ppm            | ■0            | 0                 |   |   |
| Boron         | ppm            | ■113          | 124               |   |   |
| DOTOTI        | Phili          |               | 127               |   |   |

## Diagnosis

Resample at the next service interval to monitor. All component wear rates are normal. There is no indication of any contamination in the oil. The condition of the oil is acceptable for the time in service.