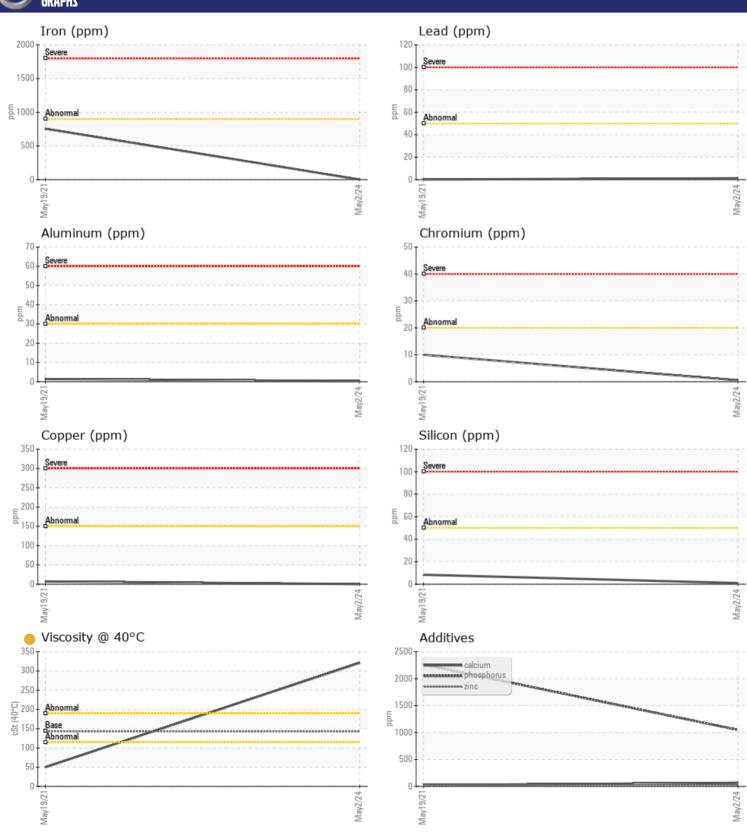

# CONSTRUCTION EQUIPMENT VOLVO A40G 342583 - BOGIE/CENTER AXLE

Sample No: VCP0007889

**Oil Type:** GEAR OIL SAE 80W90

Job No:

| SAMPLI            | E INFORMATION | 1             |             |      |
|-------------------|---------------|---------------|-------------|------|
| Sample Number     |               | VCP0007889    | VCP311414   | <br> |
| Sample Date       |               | 02 May 2024   | 19 May 2021 | <br> |
| Machine Hours     |               | 6881          | 3820        | <br> |
| Oil Hours         |               | 6881          | 0           | <br> |
| Oil Changed       |               | N/A           | Not Changd  | <br> |
| Sample Status     |               | ATTENTION     | ATTENTION   | <br> |
|                   |               |               |             |      |
| VOLVO             | IDITION       |               |             |      |
| OIL CON           | IDI I IUN     |               |             |      |
| Visc @ 40°C       | cSt           | <b>321</b>    | 50.0        | <br> |
|                   |               |               |             |      |
| CONTAI            | MINATION      |               |             |      |
| Water             | %             | NEG           | NEG         | <br> |
|                   |               |               |             | <br> |
| Silicon<br>Sodium | ppm           | <b>1</b>      | <b>■</b> 8  | <br> |
|                   | ppm           | <b>1</b>      | <b>6</b>    | <br> |
| Potassium         | ppm           | <b>■</b> 1    | <b>4</b>    | <br> |
| VOLVO             |               |               |             |      |
| WEAR I            | METALS        |               |             |      |
| Iron              | ppm           | <b>-&lt;1</b> | <b>756</b>  | <br> |
| Copper            | ppm           | <1            | 7           | <br> |
| Lead              | ppm           | <b>1</b>      | <b></b> <1  | <br> |
| Tin               | ppm           | <b>3</b>      | <b>-</b> <1 | <br> |
| Aluminum          | ppm           | <b> </b> <1   | <u> </u>    | <br> |
| Chromium          | ppm           | <b>-&lt;1</b> | <b>1</b> 0  | <br> |
| Molybdenum        | ppm           | <b>-&lt;1</b> | <b>6</b>    | <br> |
| Nickel            | ppm           | <b>-&lt;1</b> | <b>2</b>    | <br> |
| Titanium          | ppm           | <1            | 0           | <br> |
| Silver            | ppm           | 0             | <1          | <br> |
| Manganese         | ppm           | <b></b>       | <b>1</b> 9  | <br> |
| Vanadium          | ppm           | 0             | <1          | <br> |
|                   |               |               |             |      |
| ADDITI            | VEC           |               |             |      |
| _                 | <u> </u>      | <u>.</u>      |             |      |
| Calcium           | ppm           | <b>67</b>     | <b>2</b> 4  | <br> |
| Magnesium         | ppm           | <b></b>       | <b>2</b>    | <br> |
| Zinc              | ppm           | <b>25</b>     | <b>1</b> 8  | <br> |
| Phosphorus        | ppm           | <b>1047</b>   | <b>2262</b> | <br> |
| Barium            | ppm           | <b>0</b>      | 0           | <br> |
| Boron             | ppm           | <b>■</b> 174  | <b>177</b>  | <br> |

## Diagnosis

No corrective action is recommended at this time. Resample at the next service interval to monitor.All component wear rates are normal. There is no indication of any contamination in the oil. The oil viscosity is higher than normal. Confirm oil type.