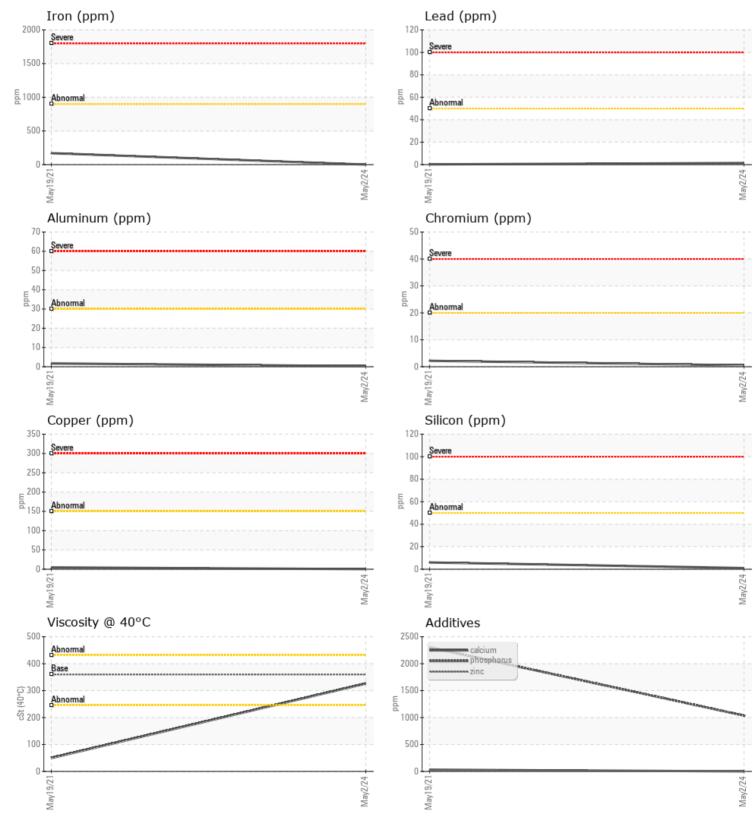

#### Job No:

Calcium

Zinc

Barium

Boron

Magnesium

Phosphorus

| Sample Number | -        | VCP0007886  | VCP307311   | <br> |
|---------------|----------|-------------|-------------|------|
| Sample Date   |          | 02 May 2024 | 19 May 2021 | <br> |
| Machine Hours |          | 6881        | 3820        | <br> |
| Oil Hours     |          | 6881        | 0           | <br> |
| Oil Changed   |          | N/A         | Not Changd  | <br> |
| Sample Status |          | NORMAL      | ATTENTION   | <br> |
| OIL CON       | DITION   |             |             |      |
| Visc @ 40°C   | cSt      | 326         | 49.4        | <br> |
| CONTAN        | MINATION |             |             |      |
| Water         | %        | NEG         | NEG         | <br> |
| Silicon       | ppm      | <b>1</b>    | 6           | <br> |
| Sodium        | ppm      | ∎1          | 4           | <br> |
| Potassium     | ppm      | <b></b> <1  | 3           | <br> |
|               |          |             |             |      |
| WEAR N        | METALS   |             |             |      |
| Iron          | ppm      | ■<1         | 170         | <br> |
| Copper        | ppm      | <b></b> <1  | 5           | <br> |
| Lead          | ppm      | <b>1</b>    | <b></b> <1  | <br> |
| Tin           | ppm      | 2           | <1          | <br> |
| Aluminum      | ppm      | <b></b> <1  | 2           | <br> |
| Chromium      | ppm      | <b></b> <1  | 2           | <br> |
| Molybdenum    | ppm      | <b></b> <1  | 5           | <br> |
| Nickel        | ppm      | <b></b> <1  | <b></b> <1  | <br> |
| Titanium      | ppm      | <1          | <1          | <br> |
| Silver        | ppm      | 0           | <1          | <br> |
| Manganese     | ppm      | <b></b> <1  | 9           | <br> |
| Vanadium      | ppm      | 0           | 0           | <br> |

32

2

18

0

2302

218

### Diagnosis

Resample at the next service interval to monitor. The fluid was not specified, however, a fluid match indicates that this fluid is (GENERIC) GEAR OIL SAE 90W140. Please confirm. All component wear rates are normal. There is no indication of any

There is no indication of any contamination in the oil. The condition of the oil is acceptable for the time in service.

| Depot:        | VOLVO0092          |
|---------------|--------------------|
| Unique No:    | 11016417           |
| Signed:       | Wes Davis          |
| Report Date:  | 07 May 2024        |
| Submitted By: | TECHNICIAN ACCOUNT |
|               | D 1 - f 2          |

■ <1

0

0

0

178

1036

ppm

ppm

ppm

ppm

ppm

ppm

# **CONSTRUCTION EQUIPMENT**

GRAPHS

VOLVO

Report Id: VOLVO0092 [WUSCAR] 06170364 (Generated: 05/08/2024 15:12:40) Rev: 1

Submitted By: TECHNICIAN ACCOUNT Page 2 of 2