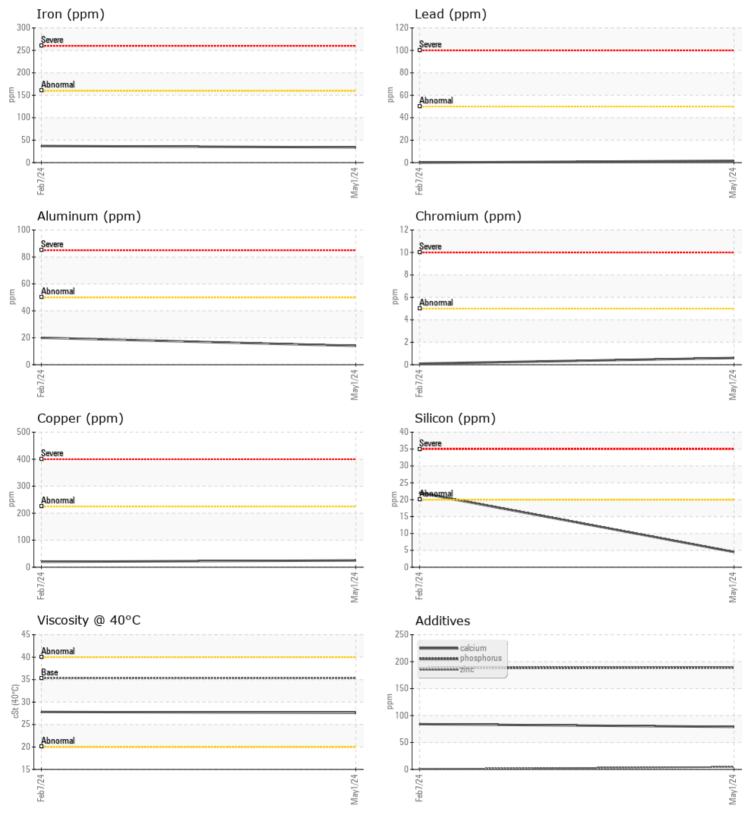

## Sample No: VCP422184

VOLVO

| Oil Type: | VOLVO AUTOMATIC TRANSMISSION FLUID AT102 |
|-----------|------------------------------------------|
| Job No:   | 25458                                    |

|               | INFORMATION |              |             |      |
|---------------|-------------|--------------|-------------|------|
| Sample Number |             | VCP422184    | VCP440943   | <br> |
| Sample Date   |             | 01 May 2024  | 07 Feb 2024 | <br> |
| Machine Hours |             | 8114         | 7690        | <br> |
| Oil Hours     |             | 0            | 1000        | <br> |
| Oil Changed   |             | Changed      | Changed     | <br> |
| Sample Status |             | NORMAL       | ABNORMAL    | <br> |
|               |             |              |             |      |
| OIL CON       | DITION      |              |             |      |
| Visc @ 40°C   | cSt         | 27.6         | 27.8        | <br> |
| CONTAM        | INATION     |              |             |      |
| Water         | %           | NEG          | NEG         | <br> |
| Silicon       | ppm         | <b>4</b>     | <u> </u>    | <br> |
| Sodium        | ppm         | 5            | 3           | <br> |
| Potassium     | ppm         | 2            | <1          | <br> |
|               |             |              |             |      |
| WEAR M        | IETALS      |              |             |      |
| Iron          | ppm         | 34           | 37          | <br> |
| Copper        | ppm         | 25           | 20          | <br> |
| Lead          | ppm         | 2            | 0           | <br> |
| Tin           | ppm         | 5            | 3           | <br> |
| Aluminum      | ppm         | <b>1</b> 4   | 20          | <br> |
| Chromium      | ppm         | <b>  </b> <1 | □ <1        | <br> |
| Molybdenum    | ppm         | <b></b> <1   | 0           | <br> |
| Nickel        | ppm         | 5            | 2           | <br> |
| Titanium      | ppm         | <1           | <1          | <br> |
|               |             |              |             |      |

# **CONSTRUCTION EQUIPMENT**

GRAPHS

VOLVO

Report Id: VOLVO3387 [WUSCAR] 06170385 (Generated: 05/08/2024 15:17:07) Rev: 1

Contact/Location: MATT MITCHAM - VOLVO3387