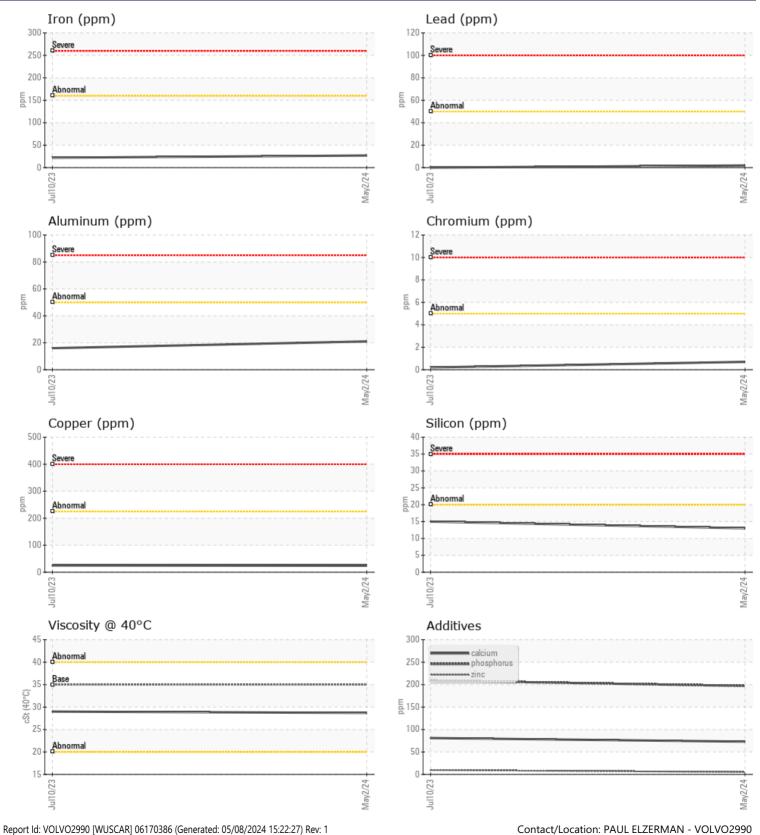

## 

|               | NFORMATION |              |             |   |  |
|---------------|------------|--------------|-------------|---|--|
| Sample Number | -          | VCP434362    | VCP425184   |   |  |
| Sample Date   |            | 02 May 2024  | 10 Jul 2023 |   |  |
| Machine Hours |            | 1693         | 1125        |   |  |
| Oil Hours     |            | 0            | 0           |   |  |
| Oil Changed   |            | Changed      | N/A         |   |  |
| Sample Status |            | NORMAL       | ABNORMAL    |   |  |
|               |            |              |             |   |  |
| VOLVO         |            |              |             |   |  |
| VIL COND      |            |              |             | _ |  |
| Visc @ 40°C   | cSt        | 28.7         | 29.0        |   |  |
|               |            |              |             |   |  |
| CONTAMI       |            |              |             |   |  |
|               |            |              |             |   |  |
| Water         | %          | NEG          | NEG         |   |  |
| Silicon       | ppm        | <b>1</b> 3   | 15          |   |  |
| Sodium        | ppm        | 7            | 6           |   |  |
| Potassium     | ppm        | <b>4</b>     | 3           |   |  |
| VOLVO         |            |              |             |   |  |
| WEAR ME       | TALS       |              |             |   |  |
| Iron          | ppm        | 27           | 22          |   |  |
| Copper        | ppm        | 24           | 25          |   |  |
| Lead          | ppm        | 2            | 0           |   |  |
| Tin           | ppm        | 7            | 6           |   |  |
| Aluminum      | ppm        | 21           | 16          |   |  |
| Chromium      | ppm        |              | <b></b> <1  |   |  |
| Molybdenum    | ppm        | <b>  </b> <1 | <1          |   |  |
| Nickel        | ppm        | <b>4</b>     | 3           |   |  |
| Titanium      | ppm        | <1           | 0           |   |  |
| Silver        | ppm        | 0            | 0           |   |  |
| Manganese     | ppm        | 4            | 3           |   |  |
| Vanadium      | ppm        | 0            | <1          |   |  |
|               |            |              |             |   |  |
|               | · -        |              |             |   |  |

| ADDITIVES  |     |            |     |  |  |  |  |  |
|------------|-----|------------|-----|--|--|--|--|--|
| Calcium    | ppm | 73         | 81  |  |  |  |  |  |
| Magnesium  | ppm |            | 2   |  |  |  |  |  |
| Zinc       | ppm | 5          | 10  |  |  |  |  |  |
| Phosphorus | ppm | <b>197</b> | 209 |  |  |  |  |  |
| Barium     | ppm | 0          | 3   |  |  |  |  |  |
| Boron      | ppm | <b>72</b>  | 78  |  |  |  |  |  |

## **CONSTRUCTION EQUIPMENT**

GRAPHS

VOLVO