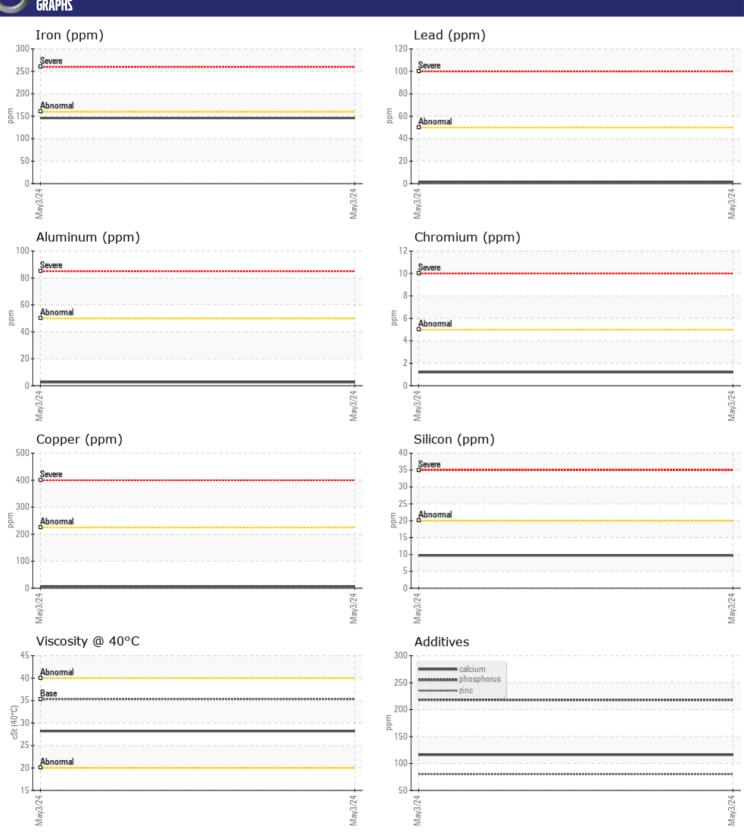

# CONSTRUCTION EQUIPMENT VOLVO L60H 622661 - TRANSMISSION (AUTO)

Sample No: VCP451338

Oil Type: VOLVO AUTOMATIC TRANSMISSION FLUID AT102

Job No:

| VOLVO          | INFORMATIO | V           |      |   |
|----------------|------------|-------------|------|---|
|                | INFORMATIO |             |      | - |
| Sample Number  |            | VCP451338   | <br> |   |
| Sample Date    |            | 03 May 2024 | <br> |   |
| Machine Hours  |            | 3245        | <br> |   |
| Oil Hours      |            | 0           | <br> |   |
| Oil Changed    |            | Not Changd  | <br> |   |
| Sample Status  |            | NORMAL      | <br> |   |
|                |            |             |      |   |
| OIL CON        | DITION     |             |      |   |
|                |            |             |      |   |
| Visc @ 40°C    | cSt        | <b>28.2</b> | <br> |   |
| VOLVO          |            |             |      |   |
| CONTAN         | MINATION   |             |      |   |
| Water          | %          | NEG         | <br> |   |
|                |            |             |      |   |
| Silicon        | ppm        | <b>■10</b>  | <br> |   |
| Sodium         | ppm        | <b>6</b>    | <br> |   |
| Potassium      | ppm        | <b>2</b>    | <br> |   |
| VOLVO          |            |             |      |   |
| WEAR M         | METALS     |             |      |   |
| Iron           | ppm        | <b>146</b>  | <br> |   |
| Copper         | ppm        | <b>1</b> 7  | <br> |   |
| Lead           | ppm        | 1           | <br> |   |
| Tin            | ppm        | <b>■</b> 2  | <br> |   |
| Aluminum       |            | <b>3</b>    | <br> |   |
| Chromium       | ppm        | <b>1</b>    | <br> |   |
| Molybdenum     | ppm        | <b></b>     | <br> |   |
| Nickel         | ppm        | <b>1</b>    | <br> |   |
| Titanium       | ppm        | _           | <br> |   |
| Silver         | ppm        | <1          |      |   |
|                | ppm        | <b>0</b>    | <br> |   |
| Manganese      | ppm        | <b>8</b>    |      |   |
| Vanadium       | ppm        | 0           | <br> |   |
| VOLVO          |            |             |      |   |
| <b>ADDITIV</b> | /ES        |             |      |   |
| Calcium        | ppm        | <b>116</b>  | <br> |   |
| Magnesium      | ppm        | ■<1         | <br> |   |
| Zinc           | ppm        | ■80         | <br> |   |
| Phosphorus     | ppm        | <b>218</b>  | <br> |   |
| Barium         |            | <b>0</b>    | <br> |   |
|                | ppm        | <b>47</b>   | <br> |   |
| Boron          | ppm        | <b>4</b> /  | <br> |   |