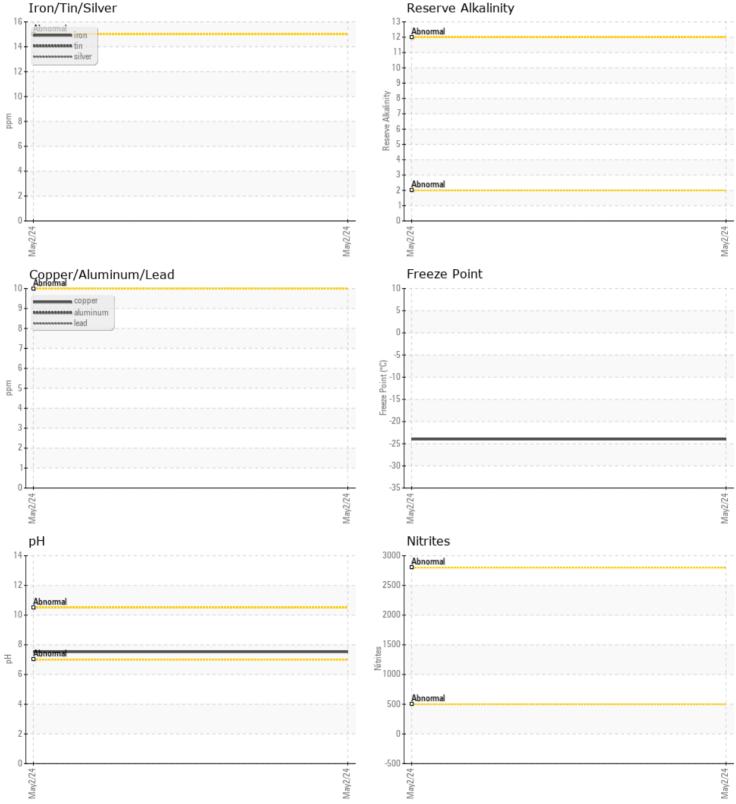

| VOLVO              |            |             |  |  |  |  |  |
|--------------------|------------|-------------|--|--|--|--|--|
| SAMPLE INFORMATION |            |             |  |  |  |  |  |
| Sample Number      | -          | VCP0007890  |  |  |  |  |  |
| Sample Date        |            | 02 May 2024 |  |  |  |  |  |
| Machine Hours      |            | 6881        |  |  |  |  |  |
| Sample Status      |            | NORMAL      |  |  |  |  |  |
|                    |            |             |  |  |  |  |  |
| COOLANT CONDITION  |            |             |  |  |  |  |  |
| рН                 | Scale 0-14 | 7.52        |  |  |  |  |  |
| Reserve Alkalinity | Scale 0-20 |             |  |  |  |  |  |
| Nitrites           | ppm        | NT NT       |  |  |  |  |  |
| Percentage Glycol  | %          | <b>45.0</b> |  |  |  |  |  |
| Freezing Point     | °C         | -24         |  |  |  |  |  |
|                    |            |             |  |  |  |  |  |
| CONTAMINATION      |            |             |  |  |  |  |  |
| Coolant Appearance |            | normal      |  |  |  |  |  |
| Coolant Color      |            | Orange      |  |  |  |  |  |