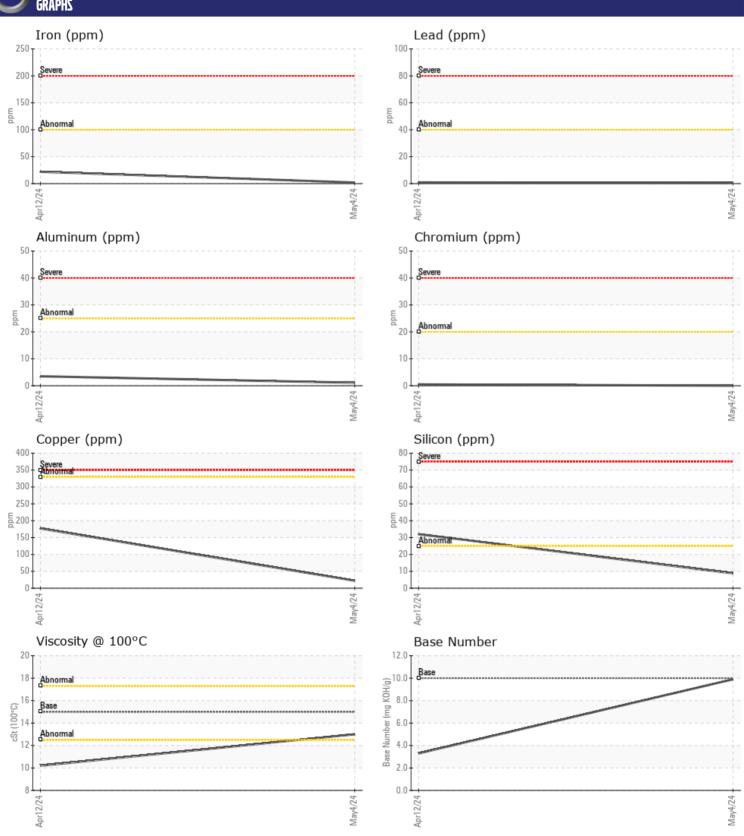

# CONSTRUCTION EQUIPMENT SWA553561-10 VOLVO EC480EL 315

VOLVO EC480EL 315223 - DIESEL ENGINE

Sample No: VCP433519

Oil Type: VOLVO ULTRA DIESEL ENGINE OIL 15W40 VDS-3

Job No: SWA553561-10

| CAMDIE           | NEODMATION |                 |             |      |
|------------------|------------|-----------------|-------------|------|
|                  | NFORMATION | _               | _           |      |
| Sample Number    |            | VCP433519       | VCP437760   | <br> |
| Sample Date      |            | 04 May 2024     | 12 Apr 2024 | <br> |
| Machine Hours    |            | 1074            | 1071        | <br> |
| Oil Hours        |            | 0               | 0           | <br> |
| Oil Changed      |            | N/A             | Changed     | <br> |
| Sample Status    |            | NORMAL          | ABNORMAL    | <br> |
| VOLVO            |            |                 |             |      |
| OIL CONDI        | TION       |                 |             |      |
| Visc @ 100°C     | cSt        | <b>13.0</b>     | 10.2        | <br> |
| _                |            |                 | 3.3         |      |
| Base Number (BN) |            | ■9.9<br>71      | 82          | <br> |
| Oxidation (PA)   | %          | 71              | 02          | <br> |
| VOLVO            |            |                 |             |      |
| CONTAMIN         | NATION     |                 |             |      |
| Water            | %          | NEG             | NEG         | <br> |
| Soot %           | %          | <b>■0.1</b>     | 0.2         | <br> |
| Nitration (PA)   | %          | 44              | 94          | <br> |
| Sulfation (PA)   | %          | 59              | 68          | <br> |
| Glycol           | %          | NEG             | NEG         | <br> |
| Fuel             | %          | <1.0            | <b>1.0</b>  | <br> |
| Silicon          | ppm        | <b>■</b> 9      | <u>△</u> 32 | <br> |
| Sodium           | ppm        | <b>1</b>        | <b>3</b>    | <br> |
| Potassium        | ppm        | <b>1</b>        | <u></u> 5   | <br> |
|                  |            |                 |             |      |
| VOLVO            | TALC       |                 |             |      |
| WEAR ME          | IAL2       |                 |             |      |
| Iron             | ppm        | <b>2</b>        | <b>2</b> 2  | <br> |
| Copper           | ppm        | <b>22</b>       | <b>177</b>  | <br> |
| Lead             | ppm        | <b>■</b> <1     | <b></b> <1  | <br> |
| Tin              | ppm        | <b>■</b> <1     | <b>3</b>    | <br> |
| Aluminum         | ppm        | <b>1</b>        | <b>4</b>    | <br> |
| Chromium         | ppm        | ■0              | <b></b> <1  | <br> |
| Molybdenum       | ppm        | ■39             | ■83         | <br> |
| Nickel           | ppm        | ■0              | <b>2</b>    | <br> |
| Titanium         | ppm        | 0               | <1          | <br> |
| Silver           | ppm        | ■0              | <b>=</b> <1 | <br> |
| Manganese        | ppm        | <b>1</b>        | ■3          | <br> |
| Vanadium         | ppm        | 0               | <1          | <br> |
| VOLVO            |            |                 |             |      |
| ADDITIVE:        | 7          |                 |             |      |
| Calcium          |            | <b>1595</b>     | □2086       | <br> |
| Magnesium        | ppm        | <b>467</b>      | 50          | <br> |
| Zinc             | ppm        | ■ 467<br>■ 1049 | □ 1108      | <br> |
|                  | ppm        |                 |             |      |
| Phosphorus       | ppm        | ■892            | ■929        | <br> |

### Diagnosis

Resample at the next service interval to monitor.All component wear rates are normal. There is no indication of any contamination in the oil. The BN result indicates that there is suitable alkalinity remaining in the oil. The condition of the oil is suitable for further service.