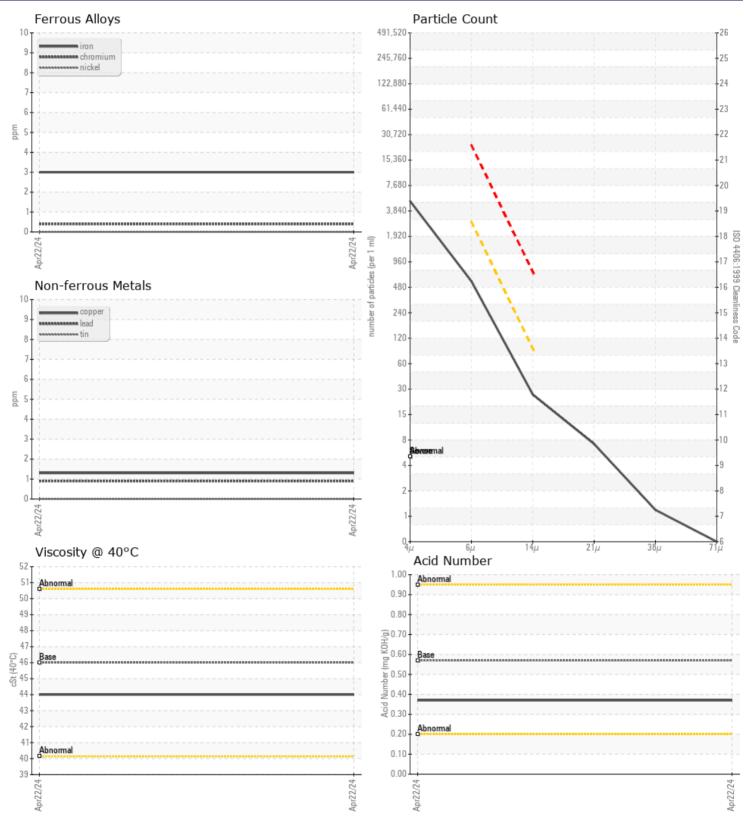

## CONSTRUCTION EQUIPMENT SPM689356 RENTAL VOLVO L120H 633514 - HYDRAULIC SYSTEM

Sample No:VCP436913Oil Type:AW HYDRAULIC OIL ISO 46Job No:SPM689356 RENTAL

VOLVO

| SAMPLE II        | NFORMATION |             |      |  |
|------------------|------------|-------------|------|--|
| Sample Number    | -          | VCP436913   | <br> |  |
| Sample Date      |            | 22 Apr 2024 | <br> |  |
| Machine Hours    |            | 1436        | <br> |  |
| Oil Hours        |            | 0           | <br> |  |
| Oil Changed      |            | Not Changd  | <br> |  |
| Sample Status    |            | NORMAL      | <br> |  |
|                  |            |             |      |  |
| OIL CONDI        | TION       |             |      |  |
| Visc @ 40°C      | cSt        | ■44.0       | <br> |  |
| Acid Number (AN) | mg KOH/g   | 0.37        | <br> |  |
|                  |            |             |      |  |

CONTAMINATION NEG % Water 4378 Particles >4µm Particles >6µm 498 Particles >14µm 23 ISO 4406:1999 (c) 19/16/12 Silicon ppm 1 Sodium ppm 0 1 Potassium ppm

🎾 WEAR METALS

| Iron       | ppm | 3          | <br> |  |
|------------|-----|------------|------|--|
| Copper     | ppm | <b>1</b>   | <br> |  |
| Lead       | ppm | <b></b> <1 | <br> |  |
| Tin        | ppm | 0          | <br> |  |
| Aluminum   | ppm | 2          | <br> |  |
| Chromium   | ppm | ■ <1       | <br> |  |
| Molybdenum | ppm | <b>1</b>   | <br> |  |
| Nickel     | ppm | 0          | <br> |  |
| Titanium   | ppm | 0          | <br> |  |
| Silver     | ppm | 0          | <br> |  |
| Manganese  | ppm | <b></b> <1 | <br> |  |
| Vanadium   | ppm | 0          | <br> |  |

## Diagnosis

Resample at the next service interval to monitor.All component wear rates are normal. The system cleanliness is acceptable for your target ISO 4406 cleanliness code. The system and fluid cleanliness is acceptable. The AN level is acceptable for this fluid. The condition of the oil is suitable for further service.