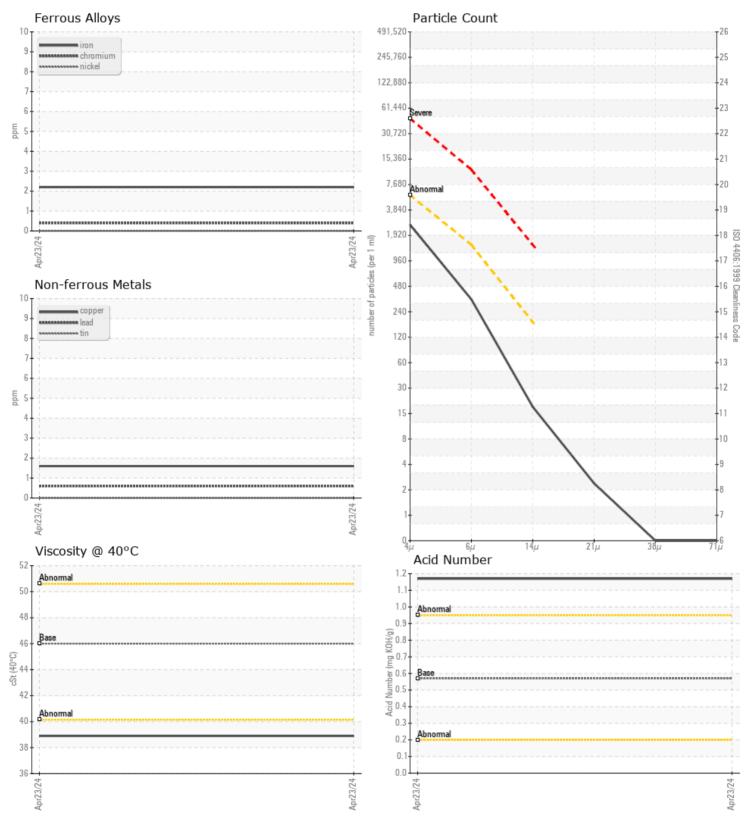

## Diagnosis

Resample at the next service interval to monitor.All component wear rates are normal. The amount and size of particulates present in the system are acceptable. There is no indication of any contamination in the oil. The AN level is acceptable for this fluid. The condition of the oil is suitable for further service.

| WEAR METALS |     |            |  |  |  |
|-------------|-----|------------|--|--|--|
| Iron        | ppm | 2          |  |  |  |
| Copper      | ppm | 2          |  |  |  |
| Lead        | ppm | <b></b> <1 |  |  |  |
| Tin         | ppm | 0          |  |  |  |
| Aluminum    | ppm | 2          |  |  |  |
| Chromium    | ppm |            |  |  |  |
| Molybdenum  | ppm | <b></b> <1 |  |  |  |
| Nickel      | ppm | 0          |  |  |  |
| Titanium    | ppm | <1         |  |  |  |
| Silver      | ppm | 0          |  |  |  |
| Manganese   | ppm | <b></b> <1 |  |  |  |
| Vanadium    | ppm | 0          |  |  |  |

| Calcium    | ppm | 1286 |  |  |  |  |
|------------|-----|------|--|--|--|--|
| Magnesium  | ppm | 5    |  |  |  |  |
| Zinc       | ppm | 743  |  |  |  |  |
| Phosphorus | ppm | 684  |  |  |  |  |
| Barium     | ppm | 0    |  |  |  |  |
| Boron      | ppm | 0    |  |  |  |  |

Depot: VOLVO8885 Unique No: 11017147 Signed: Don Baldridge Report Date: 08 May 2024

| CONT              | AMINATION |           |      |  |
|-------------------|-----------|-----------|------|--|
| Water             | %         | NEG       | <br> |  |
| Particles >4µm    |           | 2246      | <br> |  |
| Particles >6µm    |           | 295       | <br> |  |
| Particles >14µr   | n         | <b>16</b> | <br> |  |
| ISO 4406:1999 (c) |           | 18/15/11  | <br> |  |
| Silicon           | ppm       | 2         | <br> |  |
| Sodium            | ppm       | 0         | <br> |  |
| Potassium         | ppm       | 2         | <br> |  |

## **CONSTRUCTION EQUIPMENT**

GRAPHS

VOLVO

Report Id: VOLVO8885 [WUSCAR] 06171094 (Generated: 05/08/2024 18:51:48) Rev: 1

Contact/Location: MARK DEROSA - VOLVO8885