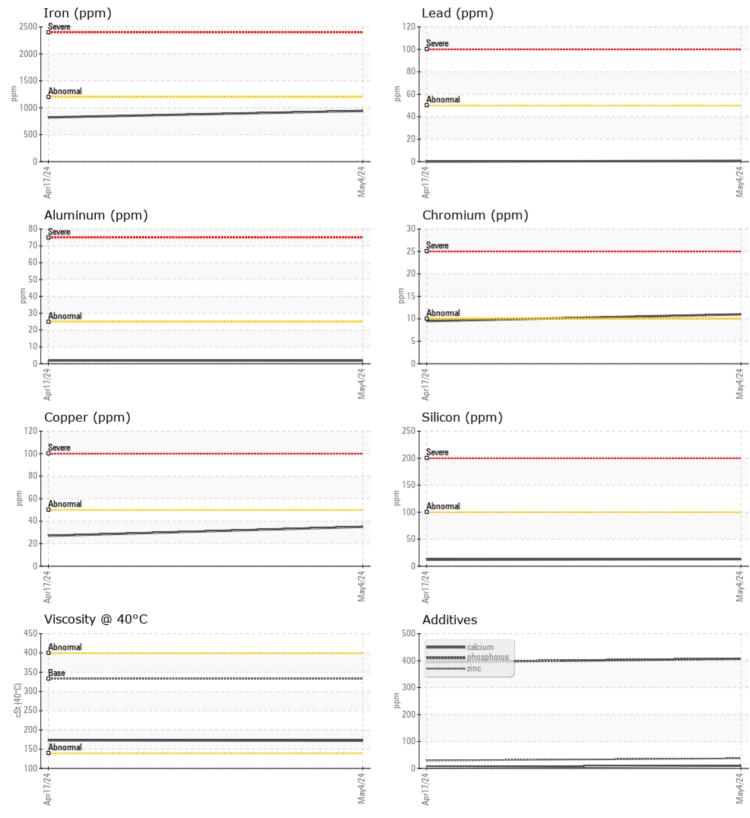

VOLVO

| VOLVO         |               |              |             |   | _                                                                             |
|---------------|---------------|--------------|-------------|---|-------------------------------------------------------------------------------|
|               | E INFORMATION |              |             |   |                                                                               |
| Sample Number |               | VCP438775    | VCP438752   |   | <br>•                                                                         |
| Sample Date   |               | 04 May 2024  | 17 Apr 2024 |   | <br>ALTA EQUIPMENT COMPANY                                                    |
| Machine Hours |               | 2313         | 2290        |   | <br>5151 DR MARTIN LUTHER KING BLVD                                           |
| Oil Hours     |               | 0            | 0           |   | <br>FORT MYERS, FL                                                            |
| Oil Changed   |               | N/A          | Changed     |   | <br>US 33905                                                                  |
| Sample Status |               | NORMAL       | ABNORMAL    |   | <br>Contact: TODD LARK                                                        |
|               |               |              |             |   | tlark@altaequipfl.com                                                         |
|               | DITION        |              |             |   | T:                                                                            |
|               |               | · .          |             | - | <br>F: (239)481-3302                                                          |
| Visc @ 40°C   | cSt           | <b>172</b>   | 173         |   |                                                                               |
| VOLVO         |               |              |             |   | Diagnosis                                                                     |
| CONTA         | MINATION      |              |             |   |                                                                               |
| Water         | %             | NEG          | NEG         |   | <br>Resample at the next service interval to monitor.All component wear rates |
| Silicon       | ppm           | 13           | 12          |   | <br>are normal. There is no indication of                                     |
| Sodium        | ppm           | ,<br><1      | 2           |   | <br>any contamination in the oil. The                                         |
| Potassium     | ppm           | 2            | 2           |   | <br>condition of the oil is acceptable for                                    |
|               | pp            |              |             |   | the time in service.                                                          |
| VOLVO         |               |              |             |   |                                                                               |
| WEAR          | METALS        |              |             |   |                                                                               |
| Iron          | ppm           | 941          | 821         |   |                                                                               |
| Copper        | ppm           | 35           | 27          |   |                                                                               |
| Lead          | ppm           | <b>  </b> <1 | 0           |   |                                                                               |
| Tin           | ppm           | 0            | 0           |   |                                                                               |
| Aluminum      | ppm           | 2            | 2           |   |                                                                               |
| Chromium      | ppm           | ∎11          | 10          |   |                                                                               |
| Molybdenum    | ppm           | ∎1           | <b></b> <1  |   |                                                                               |
| Nickel        | ppm           | <b>  </b> <1 | 0           |   |                                                                               |
| Titanium      | ppm           | <1           | 0           |   |                                                                               |
| Silver        | ppm           | 0            | 0           |   |                                                                               |
| Manganese     | ppm           | <b>1</b> 2   | 12          |   |                                                                               |
| Vanadium      | ppm           | 0            | 0           |   |                                                                               |
| VOLVO         |               |              |             |   | <br>_                                                                         |
| ADDITI        | VES           |              |             |   |                                                                               |
| Calcium       | ppm           | 10           | 4           |   | <br>-                                                                         |
| Magnesium     | ppm           | 6            | 0           |   |                                                                               |
| Zinc          | ppm           | 37           | 29          |   |                                                                               |
|               |               |              |             |   |                                                                               |

394

0

1

407

0 🔲

12

Phosphorus

Barium

Boron

ppm

ppm

ppm

## **CONSTRUCTION EQUIPMENT**

GRAPHS

VOLVO

Report Id: VOLVO0090 [WUSCAR] 06171695 (Generated: 05/09/2024 13:38:53) Rev: 1

Contact/Location: TODD LARK - VOLVO0090