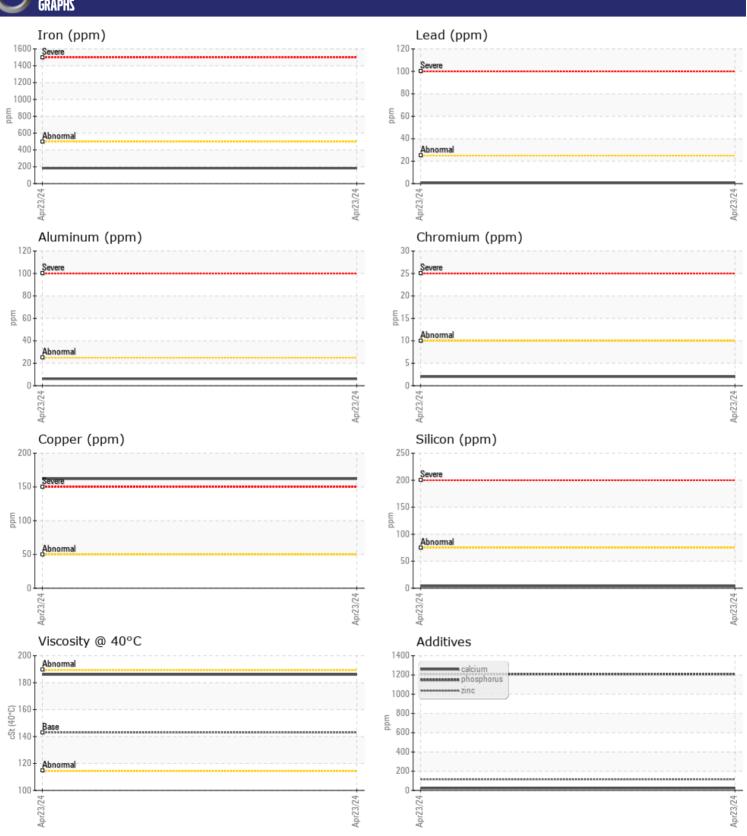

## Diagnosis

The oil change at the time of sampling has been noted. We advise that you inspect for the source(s) of metal. Resample at the next service interval to monitor. High concentration of visible yellow metal present. Metal levels are typical for a new component breaking in. There is no indication of any contamination in the oil. The condition of the oil is acceptable for the time in service.