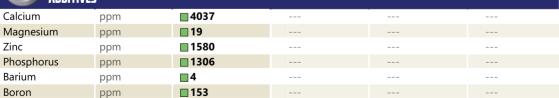

## SAMPLE INFORMATION VCP447012 Sample Number Sample Date 01 May 2024 Machine Hours 19728 Oil Hours 0 Oil Changed Changed NORMAL Sample Status **OIL CONDITION** Visc @ 40°C cSt 43.0 CONTAMINATION Water % NEG Silicon 15 ppm Sodium 2 ppm Potassium ppm 2 WEAR METALS Iron ppm 26 Copper ppm 6 Lead ppm **||** <1 Tin ppm ■ <1 Aluminum ppm 2 Chromium □ <1 ppm Molybdenum ppm **<**1 Nickel ■ <1 ppm Titanium ppm <1 Silver 0 ppm Manganese ppm <1 Vanadium ppm 0 01 **ADDITIVES**