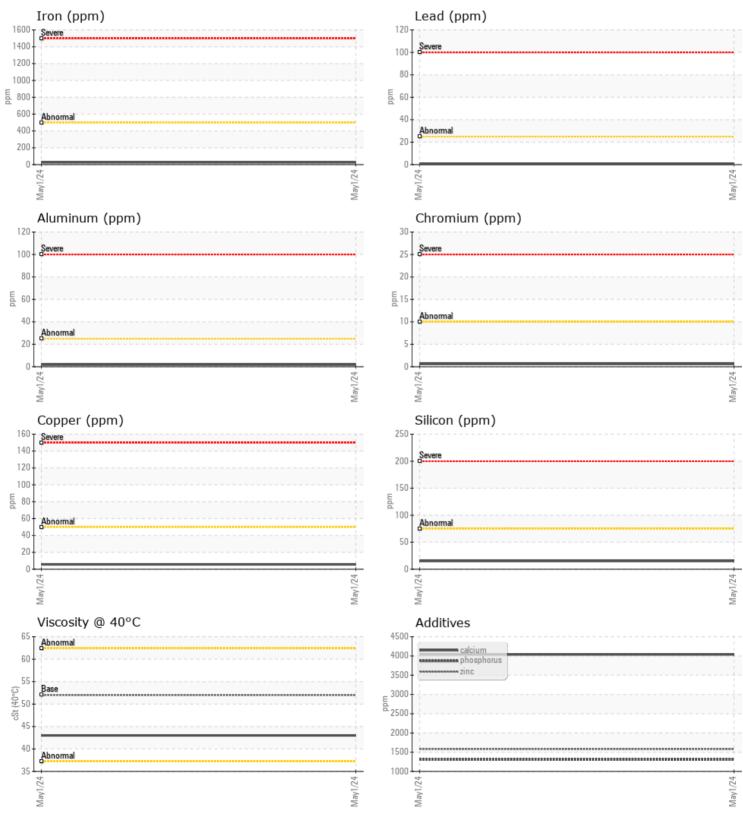

## SAMPLE INFORMATION VCP447012 Sample Number Sample Date 01 May 2024 Machine Hours 19728 Oil Hours 0 Oil Changed Changed NORMAL Sample Status **OIL CONDITION** Visc @ 40°C cSt 43.0 CONTAMINATION Water % NEG Silicon 15 ppm Sodium 2 ppm Potassium ppm 2 WEAR METALS Iron ppm 26 Copper ppm 6 Lead ppm **||** <1 Tin ppm ■ <1 Aluminum ppm 2 Chromium □ <1 ppm Molybdenum ppm **<**1 Nickel ■ <1 ppm Titanium ppm <1 Silver 0 ppm Manganese ppm <1 Vanadium ppm 0 01 **ADDITIVES**

## Diagnosis

Resample at the next service interval to monitor.All component wear rates are normal. There is no indication of any contamination in the oil. The condition of the oil is acceptable for the time in service.