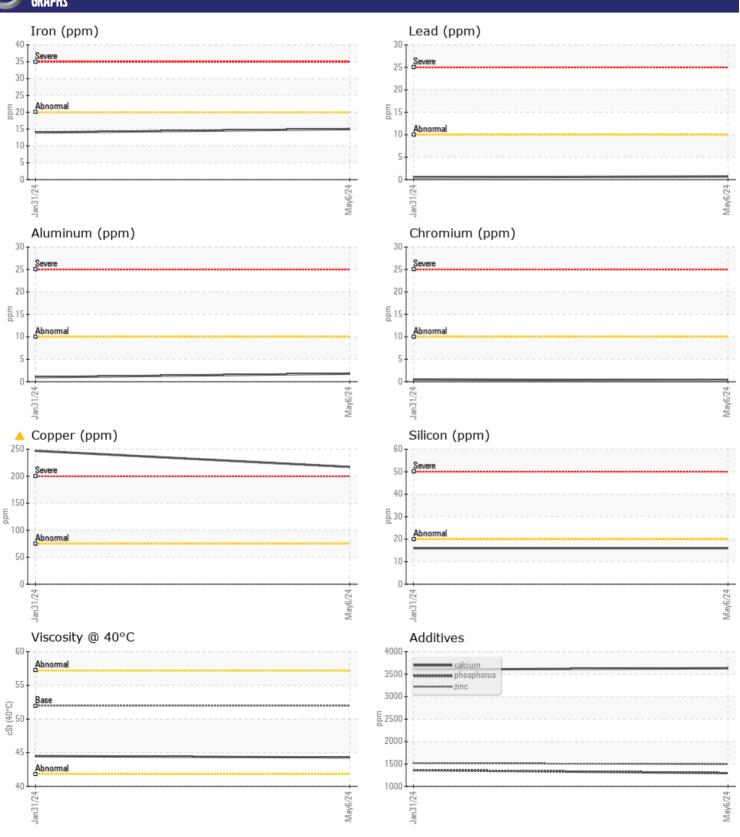

# CONSTRUCTION EQUIPMENT VOLVO A25G 752532 - WET DISC BRAKE

Sample No: VCP441185

Oil Type: VOLVO WET BRAKE TRANSAXLE OIL

Job No:

| VOLVO SAMPLE   | INFORMATIO | N           |              |       |  |
|----------------|------------|-------------|--------------|-------|--|
| Sample Number  |            | VCP441185   | VCP449264    |       |  |
| Sample Date    |            | 06 May 2024 | 31 Jan 2024  |       |  |
| Machine Hours  |            | 5026        | 4231         |       |  |
| Oil Hours      |            | 0           | 0            |       |  |
| Oil Changed    |            | Not Changd  | Changed      |       |  |
| Sample Status  |            | ABNORMAL    | ABNORMAL     |       |  |
|                |            | ADNURIVIAL  | ADNORIVIAL   |       |  |
| VOLVO          |            |             |              |       |  |
| OIL CON        | DITION     |             |              |       |  |
| Visc @ 40°C    | cSt        | <b>44.3</b> | <b>44.5</b>  |       |  |
|                |            |             |              |       |  |
| VOLVO          | MINATION   |             |              |       |  |
| _              |            |             |              |       |  |
| Water          | %          | NEG         | NEG          |       |  |
| Silicon        | ppm        | <b>16</b>   | <b>1</b> 6   |       |  |
| Sodium         | ppm        | <b>1</b>    | <b>-</b> <1  |       |  |
| Potassium      | ppm        | <b>■</b> 5  | <b>5</b>     |       |  |
| VOLVO          |            |             |              |       |  |
| WEAR M         | AFTALS     |             |              |       |  |
| Iron           |            | <b>□</b> 15 | <b>■</b> 14  |       |  |
| Copper         | ppm        | <u></u> 13  | <u>△</u> 247 |       |  |
| Lead           | ppm        | <b>■</b> <1 | <1 <1        |       |  |
| Tin            | ppm        | ■<1<br>■<1  | <1           |       |  |
| Aluminum       | ppm        | <b>2</b>    |              |       |  |
| Chromium       | ppm        | <b>■</b> 2  | <1           |       |  |
| Molybdenum     | ppm        | <b>1</b> <1 | <1           |       |  |
| Nickel         |            | ■<1         | 1            |       |  |
| Titanium       | ppm        | <1          | <1           |       |  |
| Silver         | ppm        | 0           | 0            |       |  |
| Manganese      |            | <u> </u>    | 2            |       |  |
| Vanadium       | ppm        | 0           | 0            |       |  |
| variaulum      | ppm        | U U         | U            | - 4 = |  |
| VOLVO          |            |             |              |       |  |
| <b>ADDITIV</b> | ES         |             |              |       |  |
| Calcium        | ppm        | ■3633       | □3603        |       |  |
| Magnesium      | ppm        | <b>10</b>   | <b>6</b>     |       |  |
| Zinc           | ppm        | <b>1492</b> | □1518        |       |  |
| Phosphorus     | ppm        | <b>1294</b> | <b>1</b> 363 |       |  |
| Barium         | ppm        | ■0          | 0            |       |  |
| Boron          | ppm        | <b>131</b>  | <b>112</b>   |       |  |
|                |            |             |              |       |  |

## Diagnosis

No corrective action is recommended at this time. Resample at the next service interval to monitor. The copper level is abnormal. All other component wear rates are normal. There is no indication of any contamination in the oil. The condition of the oil is acceptable for the time in service.