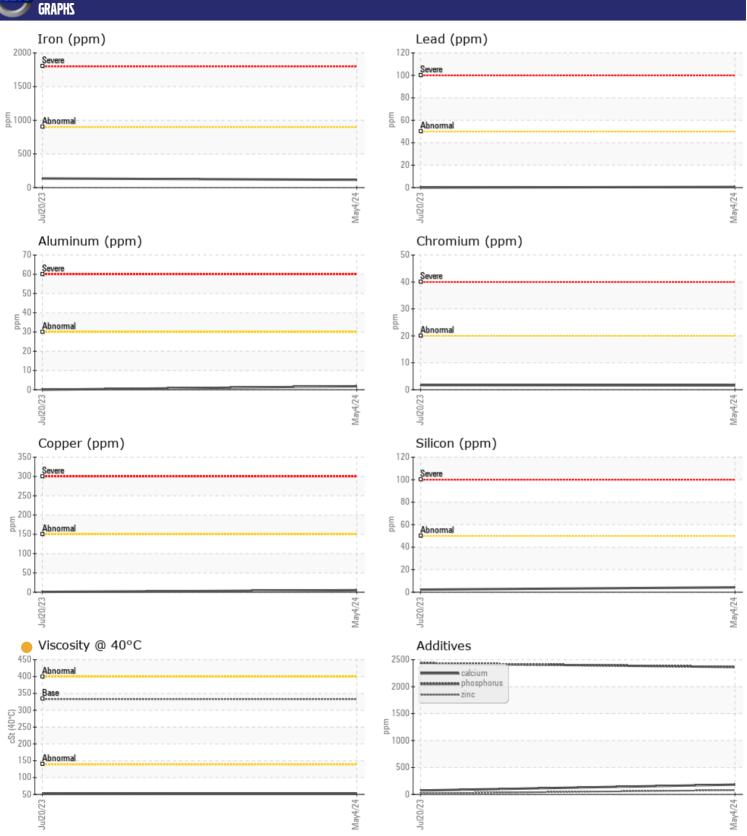

## CONSTRUCTION EQUIPMENT VOLVO A45G 353251 - REAR AXLE

Sample No: VCP455007

Oil Type: VOLVO PREMIUM GEAR OIL 85W-140 GL-5

Job No:

| SAMPLI        | E INFORMATION | N             |             |      |
|---------------|---------------|---------------|-------------|------|
| Sample Number |               | VCP455007     | VCP421331   | <br> |
| Sample Date   |               | 04 May 2024   | 20 Jul 2023 | <br> |
| Machine Hours |               | 3988          | 2242        | <br> |
| Oil Hours     |               | 0             | 0           | <br> |
| Oil Changed   |               | Changed       | Not Changd  | <br> |
| Sample Status |               | ATTENTION     | ATTENTION   | <br> |
|               |               | 711.72111011  | 71112111011 |      |
| VOLVO         | DITION        |               |             |      |
| OIL CON       | IDI I IUN     |               |             |      |
| Visc @ 40°C   | cSt           | <b>51.7</b>   | 52.0        | <br> |
|               |               |               |             |      |
| CONTA         | MINATION      |               |             |      |
| Water         | %             | NEG           | NEG         | <br> |
|               |               |               |             | <br> |
| Silicon       | ppm           | <b>4</b>      | <b>2</b>    | <br> |
| Sodium        | ppm           | <b>2</b>      | <b>3</b>    | <br> |
| Potassium     | ppm           | <b>■4</b>     | <b>2</b>    | <br> |
| VOLVO         |               |               |             |      |
| WEAR N        | METALS        |               |             |      |
| Iron          | ppm           | <b>116</b>    | □136        | <br> |
| Copper        | ppm           | <u></u> 5     | <u></u> <1  | <br> |
| Lead          | ppm           | <b>-</b> <1   | <b>0</b>    | <br> |
| Tin           | ppm           | <1            | <b>0</b>    | <br> |
| Aluminum      | ppm           | <b>2</b>      | □0          | <br> |
| Chromium      | ppm           | <b>2</b>      | <b>2</b>    | <br> |
| Molybdenum    | ppm           | <b>■</b> 3    | <b>4</b>    | <br> |
| Nickel        | ppm           | <b>-&lt;1</b> | <b>-</b> <1 | <br> |
| Titanium      | ppm           | <1            | 0           | <br> |
| Silver        | ppm           | 0             | 0           | <br> |
| Manganese     | ppm           | <b>5</b>      | <b>6</b>    | <br> |
| Vanadium      | ppm           | 0             | <1          | <br> |
|               |               |               |             |      |
| ADDITIV       | /ICC          |               |             |      |
| _             | -             |               |             |      |
| Calcium       | ppm           | <b>182</b>    | <b>1</b> 73 | <br> |
| Magnesium     | ppm           | <b>2</b>      | <b>0</b>    | <br> |
| Zinc          | ppm           | <b>78</b>     | <b>1</b> 8  | <br> |
| Phosphorus    | ppm           | 2364          | <b>2433</b> | <br> |
| Barium        | ppm           | <b>0</b>      | 0           | <br> |
| Boron         | ppm           | <b>250</b>    | ■310        | <br> |

## Diagnosis

The oil change at the time of sampling has been noted. Resample at the next service interval to monitor.All component wear rates are normal. There is no indication of any contamination in the oil. The oil viscosity is lower than normal. Confirm oil type.